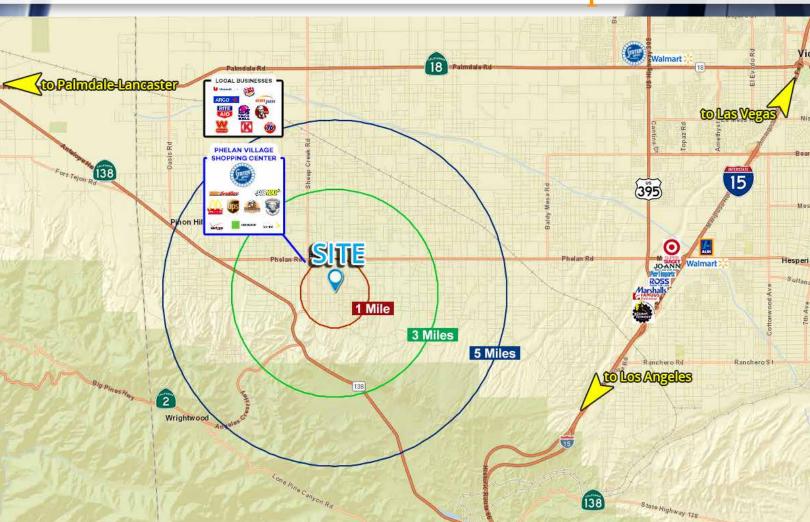

## Multiple Sites

This rural residential area is located within the unincorporated San Bernardino County area called Phelan. Situated between Hwy 138 and I-15 Freeway, south of Phelan Rd provides an easy drive for commuting to work. Less than 1 mile to schools, grocery, convenience and gas stations.