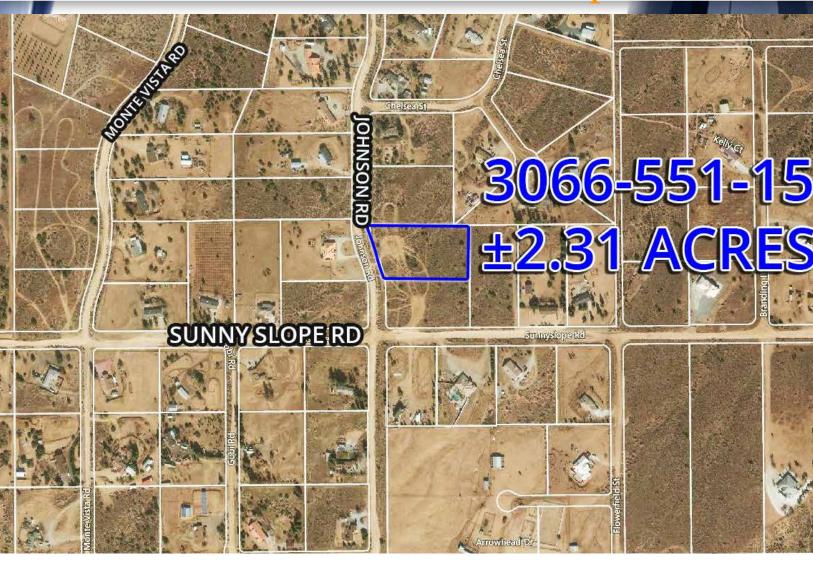

## Multiple Sites

#### OFFERING ±2.31 ACRES \$69,300

APN 3066-551-15 is a rectangular parcel on the east side of Johnson Road, north of Sunny Slope Road. There is an existing home across the street with power established, buyer to verify all utilities. Graded road frontage.