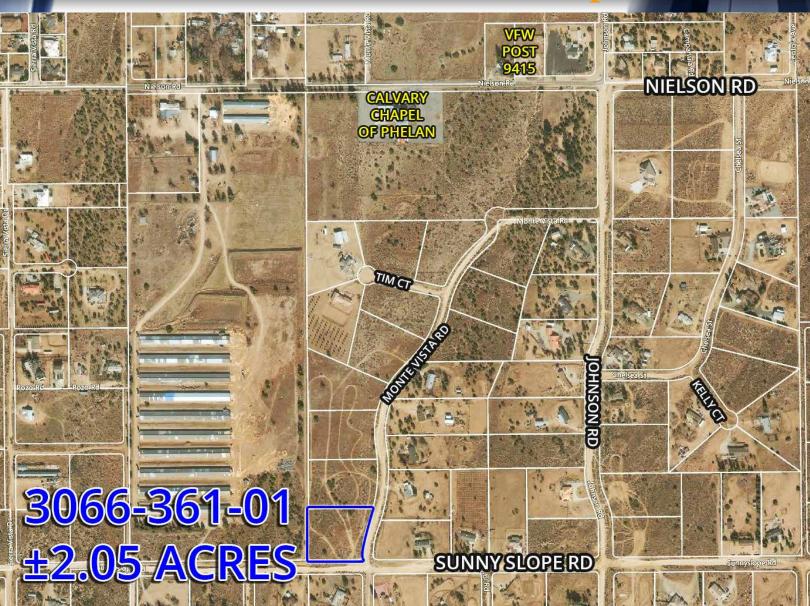

### OFFERING ±2.05 ACRES \$67,650

APN 3066-361-01 is a generally square parcel at the northwest corner of Sunny Slope & Monte Vista Roads. There are existing homes with <u>power established</u> across the street, buyer verify.