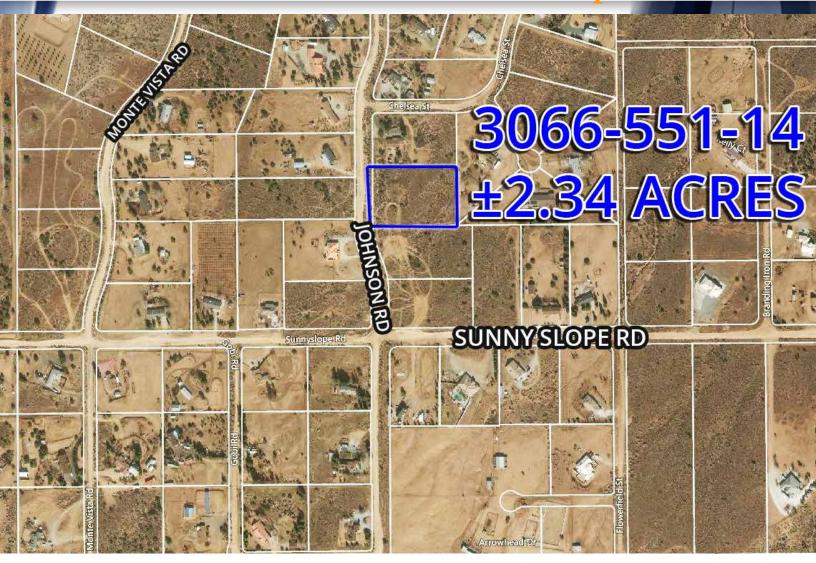

## Multiple Sites

### OFFERING ±2.34 ACRES \$70,200

APN 3066-551-14 is a rectangular parcel on the east side of Johnson Road, north of Sunny Slope Road. Adjacent to an existing home with power established, buyer to verify all utilities.