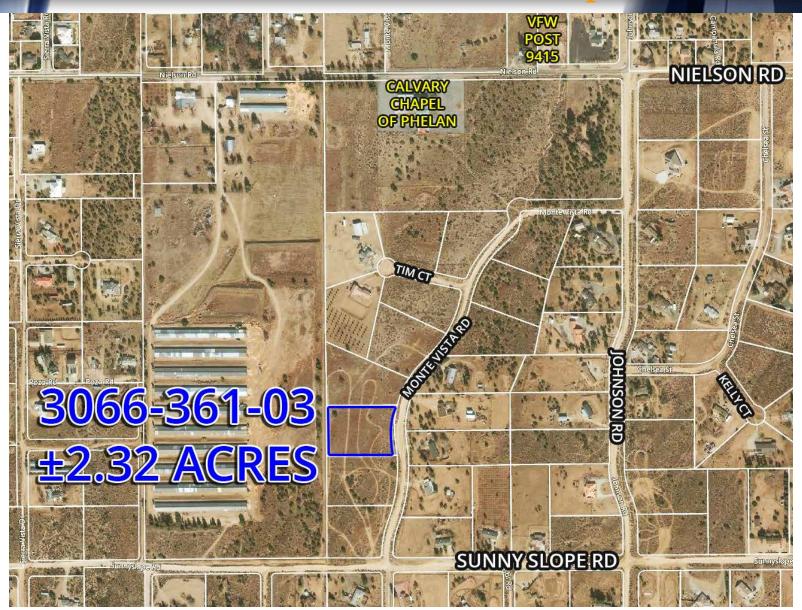

### OFFERING ±2.32 ACRES \$76,560

APN 3066-361-03 is a rectangular parcel on the west side of Monte Vista Road, north of Sunny Slope Rd. There are existing homes with power established across the street, buyer verify.