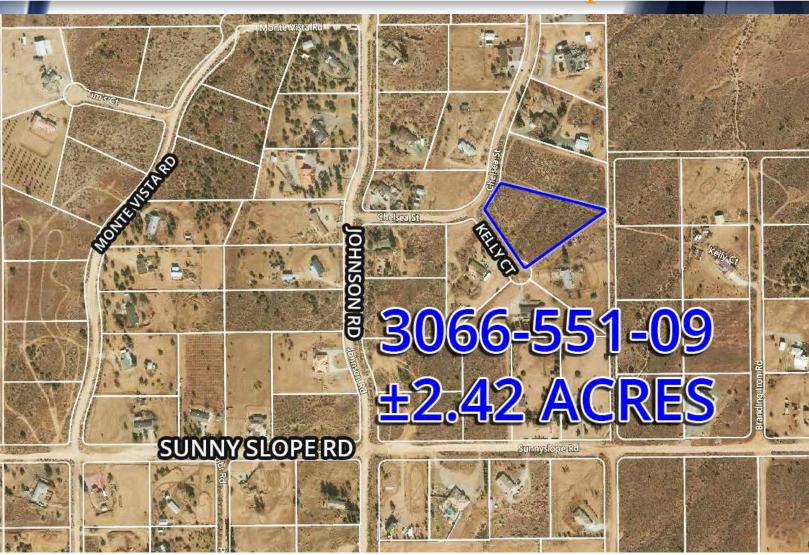

## Multiple Sites

#### OFFERING ±2.42 ACRES \$79,860

APN 3066-551-09 is a corner parcel within a cul-de-sac at the southeast corner of Chelsea Street and Kelly Court. Adjacent to existing homes with power established, buyer to verify all utilities.