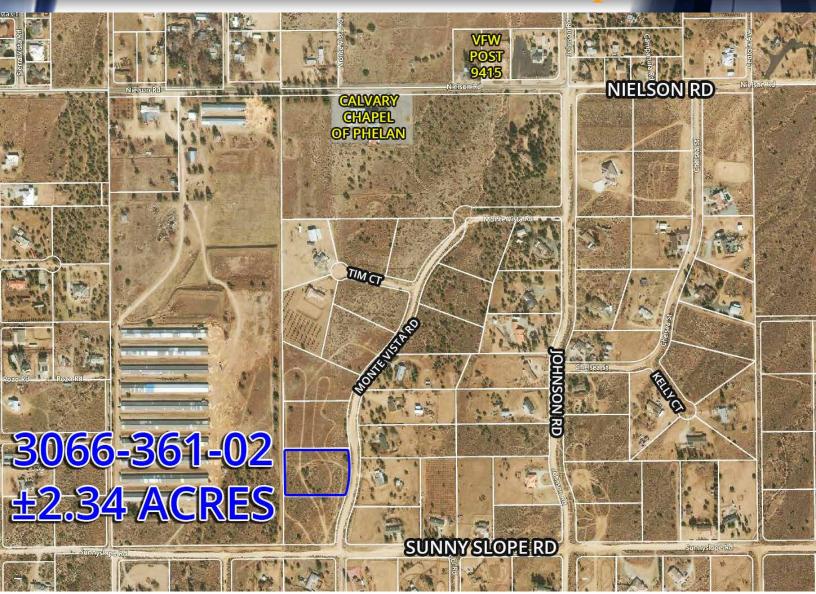

#### OFFERING ±2.34 ACRES \$77,220

APN 3066-361-02 is a rectangular parcel on the west side of Monte Vista Road, north of Sunny Slope Rd. There are existing homes with power established across the street, buyer verify.