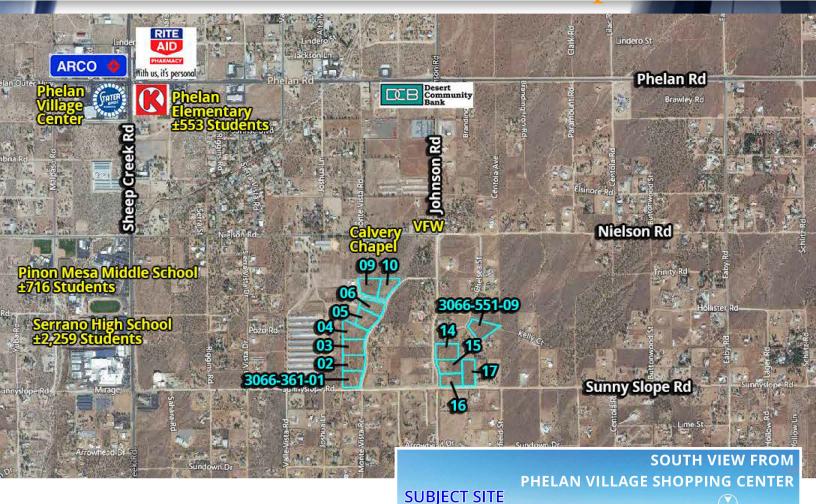

## Multiple Sites

Multiple Rural Residential Lots For Sale in the beautiful rural area of Phelan, San Bernardino County, CA. Enjoy spacious parcels with plenty of room for private, quiet living in an established rural neighborhood. Views of distant mountains to the south make this a desirable place to call home. Quick access to grocery, conveniences and schools.

## Multiple Sites

This rural residential area is located within the unincorporated San Bernardino County area called Phelan. Situated between Hwy 138 and I-15 Freeway, south of Phelan Rd provides an easy drive for commuting to work. Less than 1 mile to schools, grocery, convenience and gas stations.