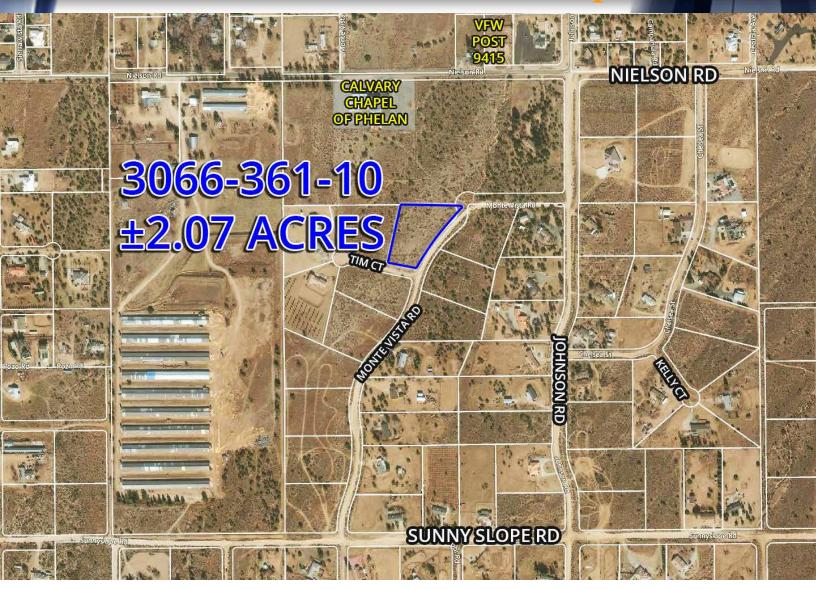

## Multiple Sites

#### OFFERING ±2.07 ACRES \$68,310

APN 3066-361-10 is a corner parcel within a cul-de-sac at the northwest corner of Monte Vista Road and Tim Court. Graded road frontage.