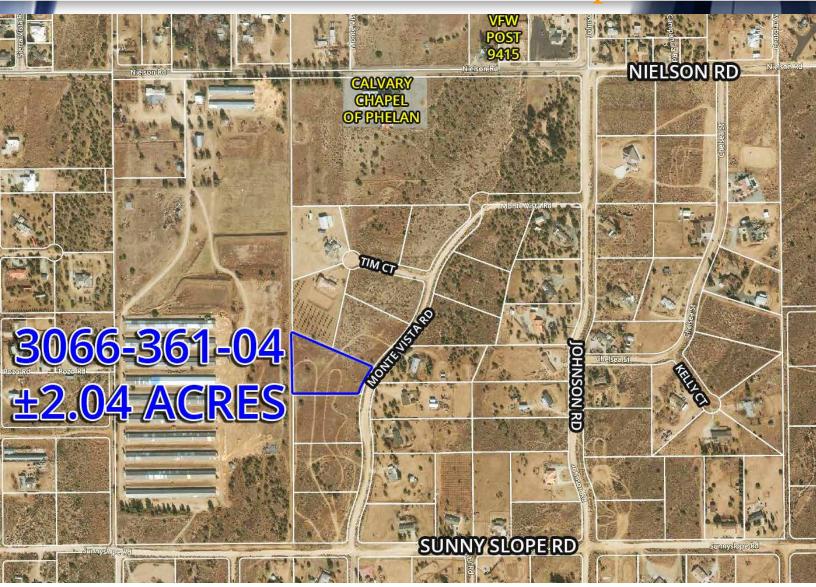

#### OFFERING ±2.04 ACRES \$67,760

APN 3066-361-04 is a parcel on the west side of Monte Vista Road, north of Sunny Slope Rd. Adjacent to an established home at the northwest corner of the site and there are existing homes across the street with power, buyer to verify all utilities.