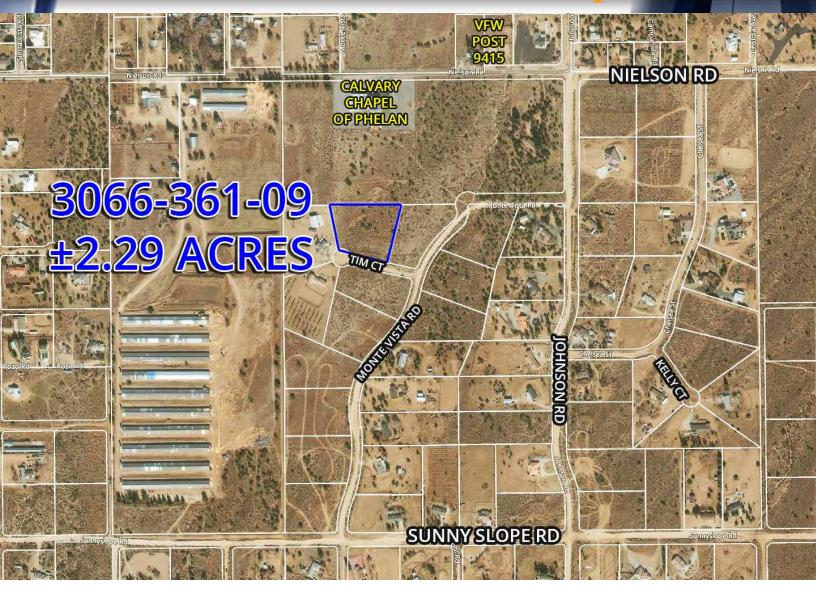

#### OFFERING ±2.29 ACRES \$75,570

APN 3066-361-09 is a cul-de-sac parcel on the north side of Tim Court, west of Monte Vista Road. Adjacent to an established home at the west border of the site with power, buyer to verify all utilities.