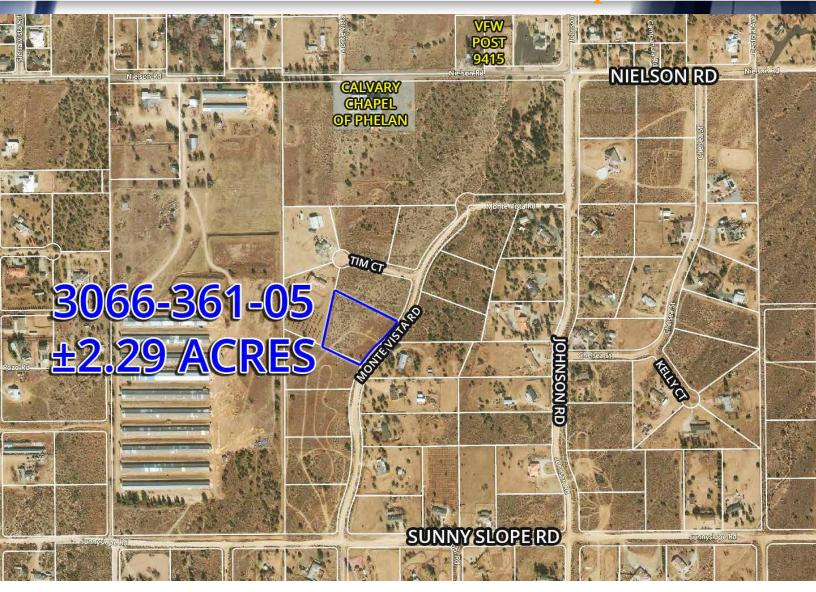

#### OFFERING ±2.29 ACRES \$75,570

APN 3066-361-05 is a parcel on the west side of Monte Vista Road, south of Tim Court. Adjacent to an established home at the west border of the site and there are existing homes across the street with power, buyer to verify all utilities.