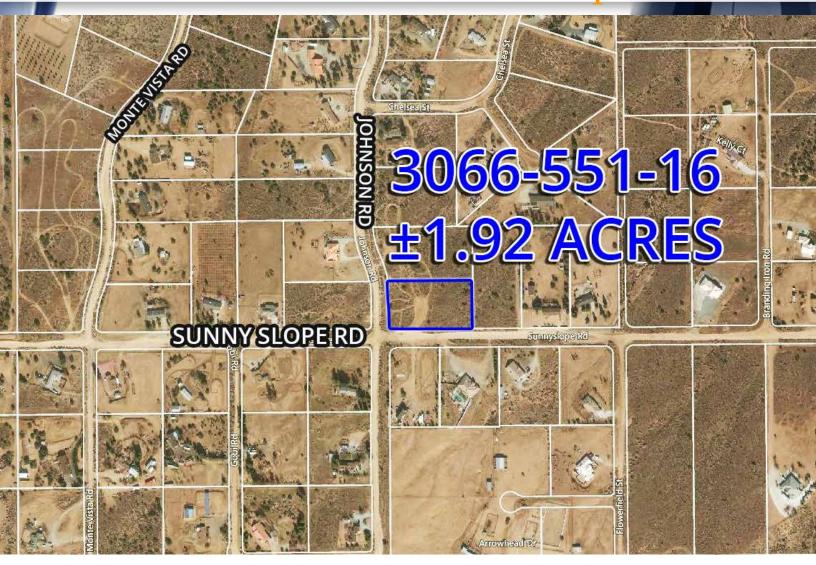

## Multiple Sites

#### OFFERING ±1.92 ACRES \$57,600

APN 3066-551-16 is a rectangular parcel at the northeast corner of Johnson and Sunny Slope Roads. There are existing home across the street with power established, buyer to verify all utilities. Graded road frontage.