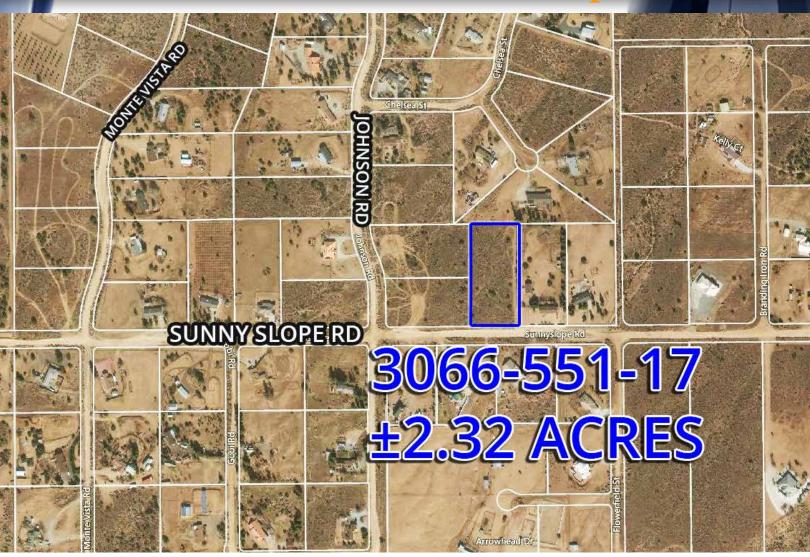

## Multiple Sites

#### OFFERING ±2.32 ACRES \$69,600

APN 3066-551-17 is a rectangular parcel on the north side of Sunny Slope Road, east of Johnson Raod. Adjacent to the site is an existing home with power established, buyer to verify all utilities. Graded road frontage.