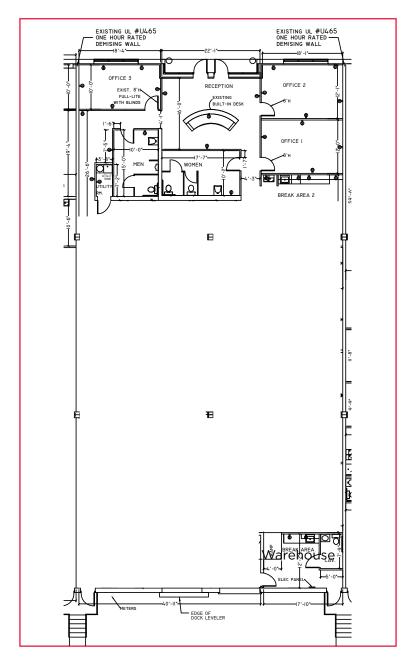

# **Ballenger Commerce Center**

## 4650 Wedgewood Boulevard

# 7,200 SF Available