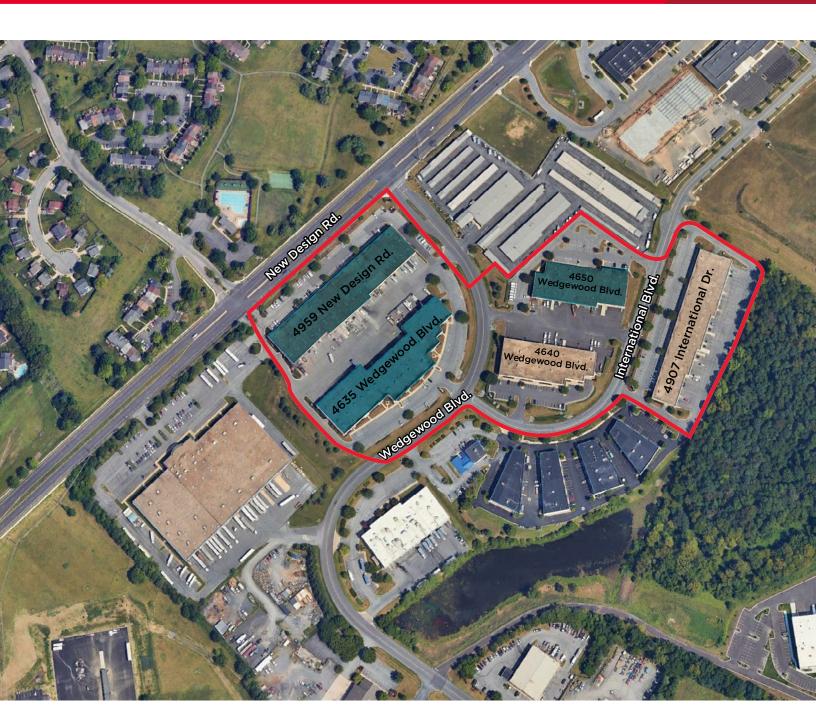

# **Ballenger Commerce Center**

4959 New Design Rd. / 4635 & 4650 Wedgewood Blvd. Frederick, MD

## **Property Highlights**

- · Fiber optic cabling
- Immediate access to the I-270 corridor, I-70, Route 85 and Routes 15/340
- · Drive-in and dock loading facilities
- Clear Height: 20' 22'
- Abundant free parking
- Exterior signage available
- Electric: 200 amp, 120/208 volt, 3 phase, 4 wire
- Zoning: LI (Light Industrial)