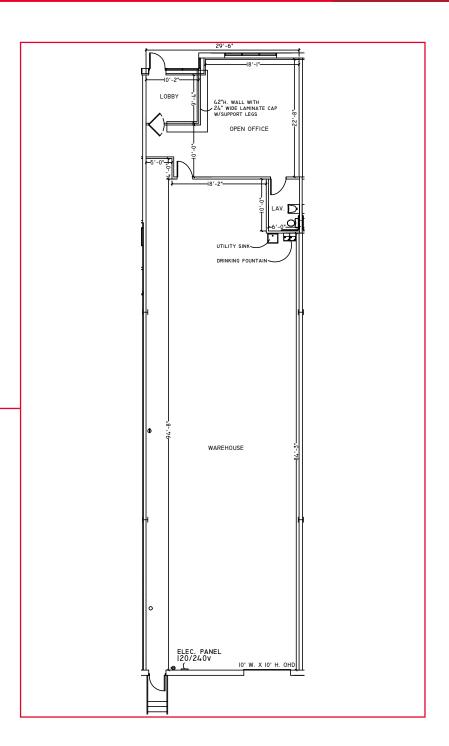

# Ballenger Commerce Center

## 4650 Wedgewood Boulevard

3,600 SF Available

783 SF

WAREHOUSE 2,817 SF

3,600 SF