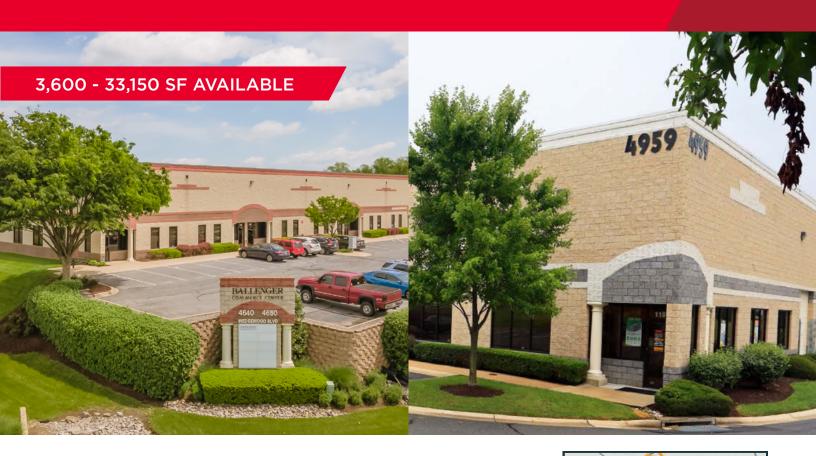

# **Ballenger Commerce Center**

4959 New Design Rd. / 4635 & 4650 Wedgewood Blvd. Frederick, MD

## **Property Highlights**

- · Fiber optic cabling
- Immediate access to the I-270 corridor, I-70, Route 85 and Routes 15/340
- · Drive-in and dock loading facilities
- Clear Height: 20' 22'
- Abundant free parking
- Exterior signage available
- Electric: 200 amp, 120/208 volt, 3 phase, 4 wire
- Zoning: LI (Light Industrial)