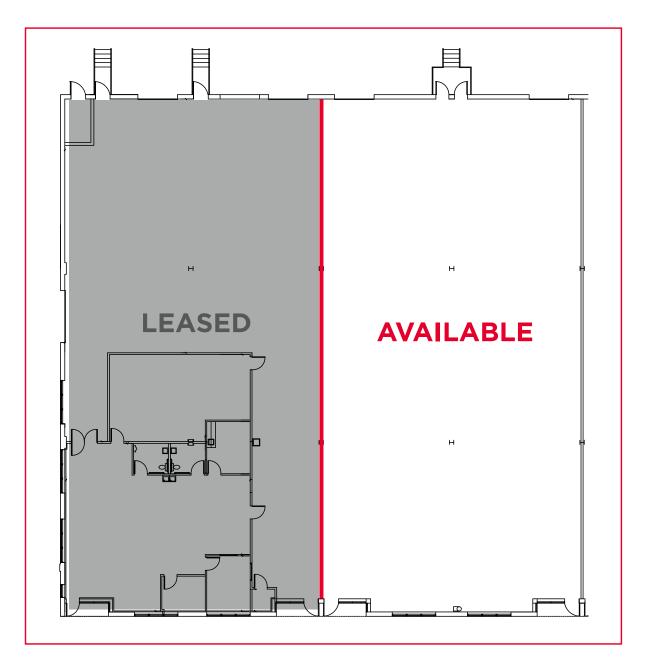

# Ballenger Commerce Center

## 4635 Wedgewood Boulevard

10,000 - 33,150 SF Available

OFFICE **16,416 SF** 

WAREHOUSE 16,734 SF

33,150 SF