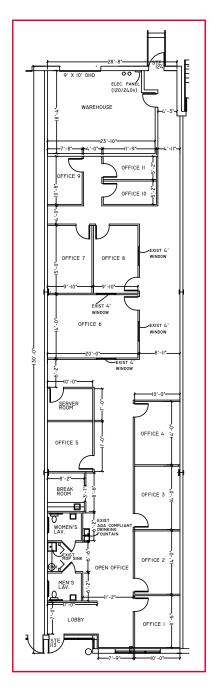

available
- Electric: 200 amp, 120/208 volt, 3 phase, 4 wire
- Zoning: LI (Light Industrial)

**Executive Managing Director** 

peter.rosan@cushwake.com

**Peter Rosan** 

+1 301 634 8487

· Adjacent to Frisco's Restaurant





Managing Director +1 301 634 8489 megan.williams@cushwake.com



2 Bethesda Metro Center, Suite 860 Bethesda, MD +1 301 654 9700 cushmanwakefield.com



# **Ballenger Commerce Center**

### 4959 New Design Road

7,200 SF



#### **Peter Rosan**

Executive Managing Director +1 301 634 8487 peter.rosan@cushwake.com

#### **Megan Williams**

Managing Director +1 301 634 8489 megan.williams@cushwake.com 2 Bethesda Metro Center, Suite 860 Bethesda, MD +1 301 654 9700 **cushmanwakefield.com** 



# Ballenger Commerce Center

## 4959 New Design Road

# 3,900 SF Available



#### **Peter Rosan**

Executive Managing Director +1 301 634 8487 peter.rosan@cushwake.com

**Megan Williams** 

Managing Director +1 301 634 8489 megan.williams@cushwake.com 2 Bethesda Metro Center, Suite 860 Bethesda, MD +1 301 654 9700 **cushmanwakefield.com** 



# **Ballenger Commerce Center**

## 4635 Wedgewood Boulevard

5,200 SF Available



OFFICE 2,007 SF



WAREHOUSE 3,193 SF



5,200 SF



#### **Peter Rosan**

Executive Managing Director +1 301 634 8487 peter.rosan@cushwake.com

#### **Megan Williams**

Managing Director +1 301 634 8489 megan.williams@cushwake.com 2 Bethesda Metro Center, Suite 860 Bethesda, MD +1 301 654 9700 **cushmanwakefield.com** 



# Ballenger Commerce Center

## 4635 Wedgewood Boulevard

10,000 - 33,150 SF Available



OFFICE **16,416 SF** 



WAREHO