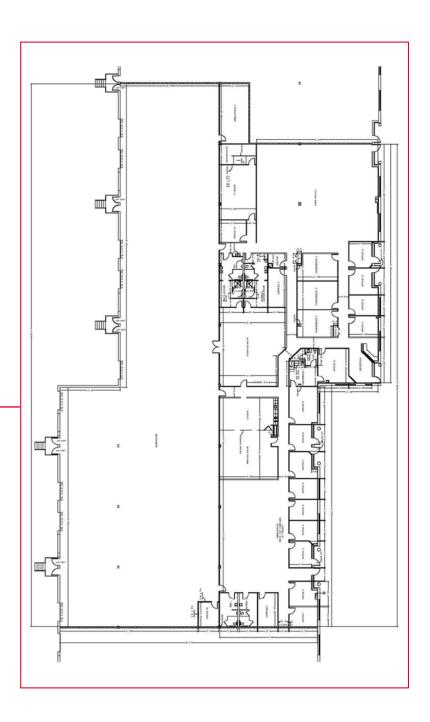

# Ballenger Commerce Center

## 4635 Wedgewood Boulevard

10,000 - 33,150 SF Available

OFFICE **16,416 SF** 

WAREHOUSE 16,734 SF

33,150 SF