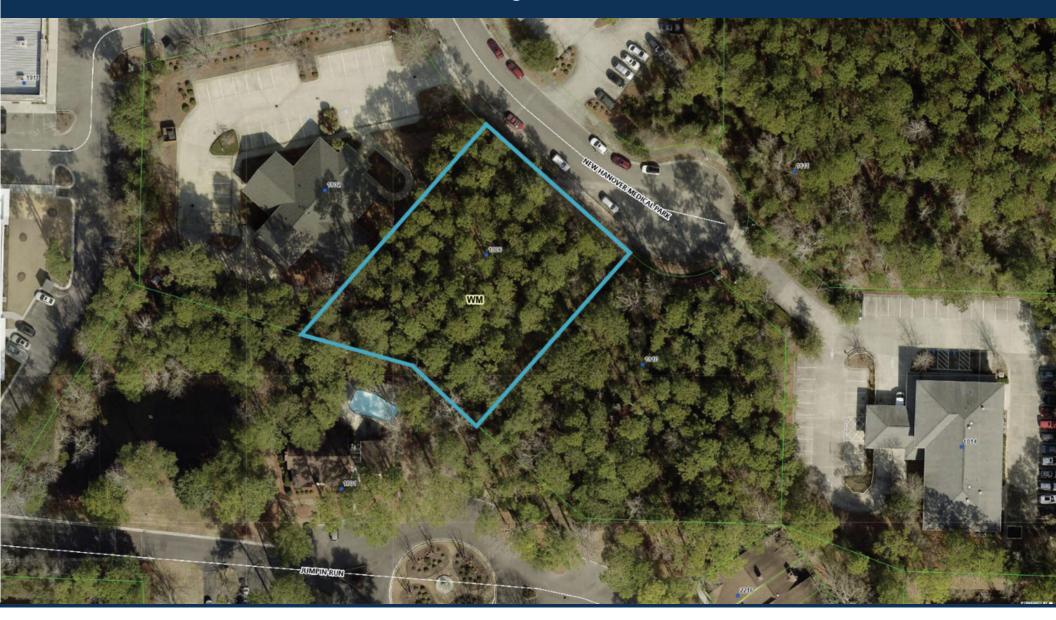

## **OVERVIEW**

O.61-acre vacant lot located off New Hanover Medical Park Drive with proximity to Novant Health. Easy access to 17th/16th street. Zoned O&I within the City of Wilmington, so a great location for any type of medical office user that needs to be near the hospital. Water/sewer/ natural gas are available at the front of the property.

**Total Available Space:** 0.61 Acres

**Asking Price:** \$339,000

**Available Date:** Now

Zoning: O&I

**County:** New Hanover

**Property Type:** Vacant Land

**Sub Type:** Office

## PROPERTY DETAILS

**Listing ID:** 39862968 **Zoning:** O&I

Status: For Sale County: New Hanover

Property Type: Vacant Land Parcels: 3126-59-6606.000

**Property Subtypes:** Office Water: Yes

**Total Available Space:** 0.61 Acres **Sanitary Sewer:** Yes

**Asking Price:** \$339,000 **Lot Depth:** 212 ft

**Lot Width:** 145 ft

**Available Date:** Npw