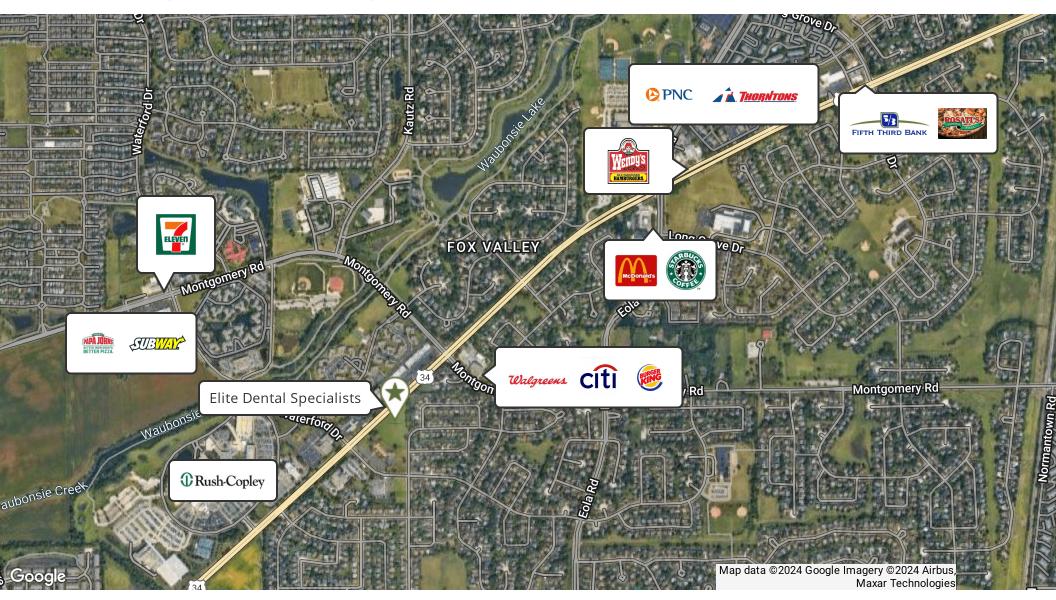

#### PROPERTY OVERVIEW

 $3.47\pm$  AC lot along Ogden Ave, located at the southeast corner of Ridge Ave in Aurora with  $600\pm$  feet of frontage along Ogden Ave. Site is located in an opportunity zone, and within Oswego Community Unit School District 308.

#### PROPERTY HIGHLIGHTS

- 600± feet of frontage on Ogden Ave
- · Located within an Opportunity Zone
- Located within Oswego Community Unit School District 308
- 32,100 VPD exposure on Ogden Ave.

| DEMOGRAPHICS      | 0.25 MILES | 0.5 MILES | 1 MILE   |
|-------------------|------------|-----------|----------|
| Total Households  | 314        | 1,231     | 5,173    |
| Total Population  | 1,036      | 3,993     | 16,601   |
| Average HH Income | \$70,156   | \$79,653  | \$94,508 |