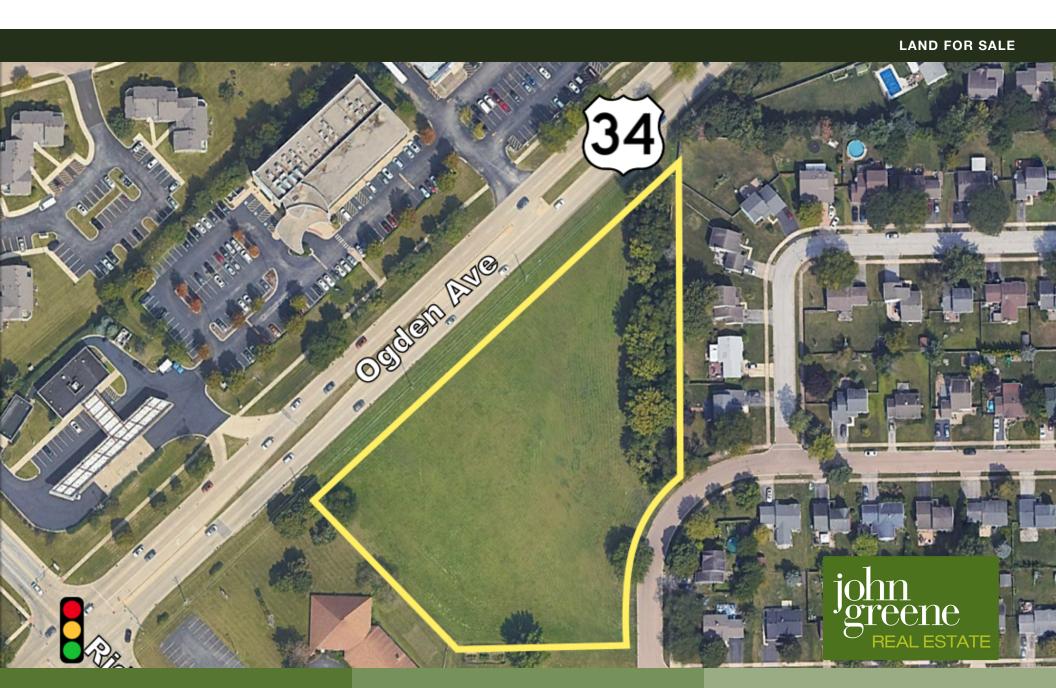

#### PROPERTY OVERVIEW

 $3.47\pm$  AC lot along Ogden Ave, located at the southeast corner of Ridge Ave in Aurora with  $600\pm$  feet of frontage along Ogden Ave. Site is located in an opportunity zone, and within Oswego Community Unit School District 308.

#### PROPERTY HIGHLIGHTS

- 600± feet of frontage on Ogden Ave
- · Located within an Opportunity Zone
- Located within Oswego Community Unit School District 308
- 32,100 VPD exposure on Ogden Ave.

| DEMOGRAPHICS      | 0.25 MILES | 0.5 MILES | 1 MILE   |
|-------------------|------------|-----------|----------|
| Total Households  | 314        | 1,231     | 5,173    |
| Total Population  | 1,036      | 3,993     | 16,601   |
| Average HH Income | \$70,156   | \$79,653  | \$94,508 |