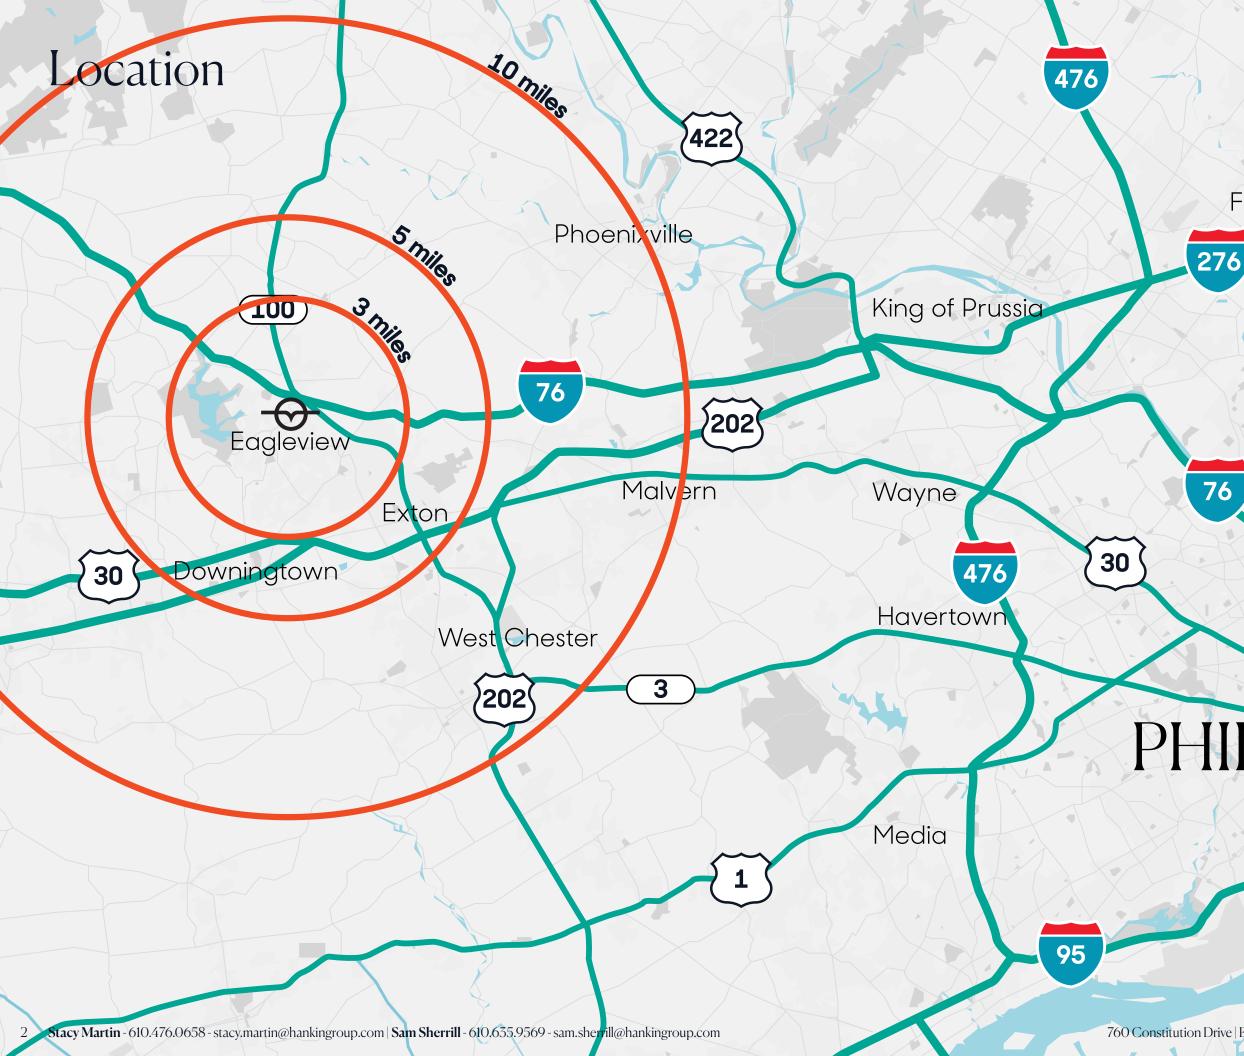

# Welcome to Eagleview

TURN \ PIKE /

PENNSYLVANIA TURNPIKE

**← TO** READING

Located just minutes from the PA Turnpike Exit 312, Eagleview is an award-winning mixed use planned development on over 800 acres in Uwchlan and Upper Uwchlan Townships in Exton, Pennsylvania. Eagleview is designed for a "walkable" lifestyle; it includes sidewalks, jogging paths and greenways that integrate home, market and workplace.

# **EAGLEVIEW**<sup>M</sup>

Eagleview is an award-winning planned development nestled on over 800 acres in Uwchlan and Upper Uwchlan Townships in Exton, Pennsylvania. Here you'll find miles of trails for healthy and active lifestyles, quality housing options, a curated collection of dining experiences, an energetic town square, and a bustling corporate destination.