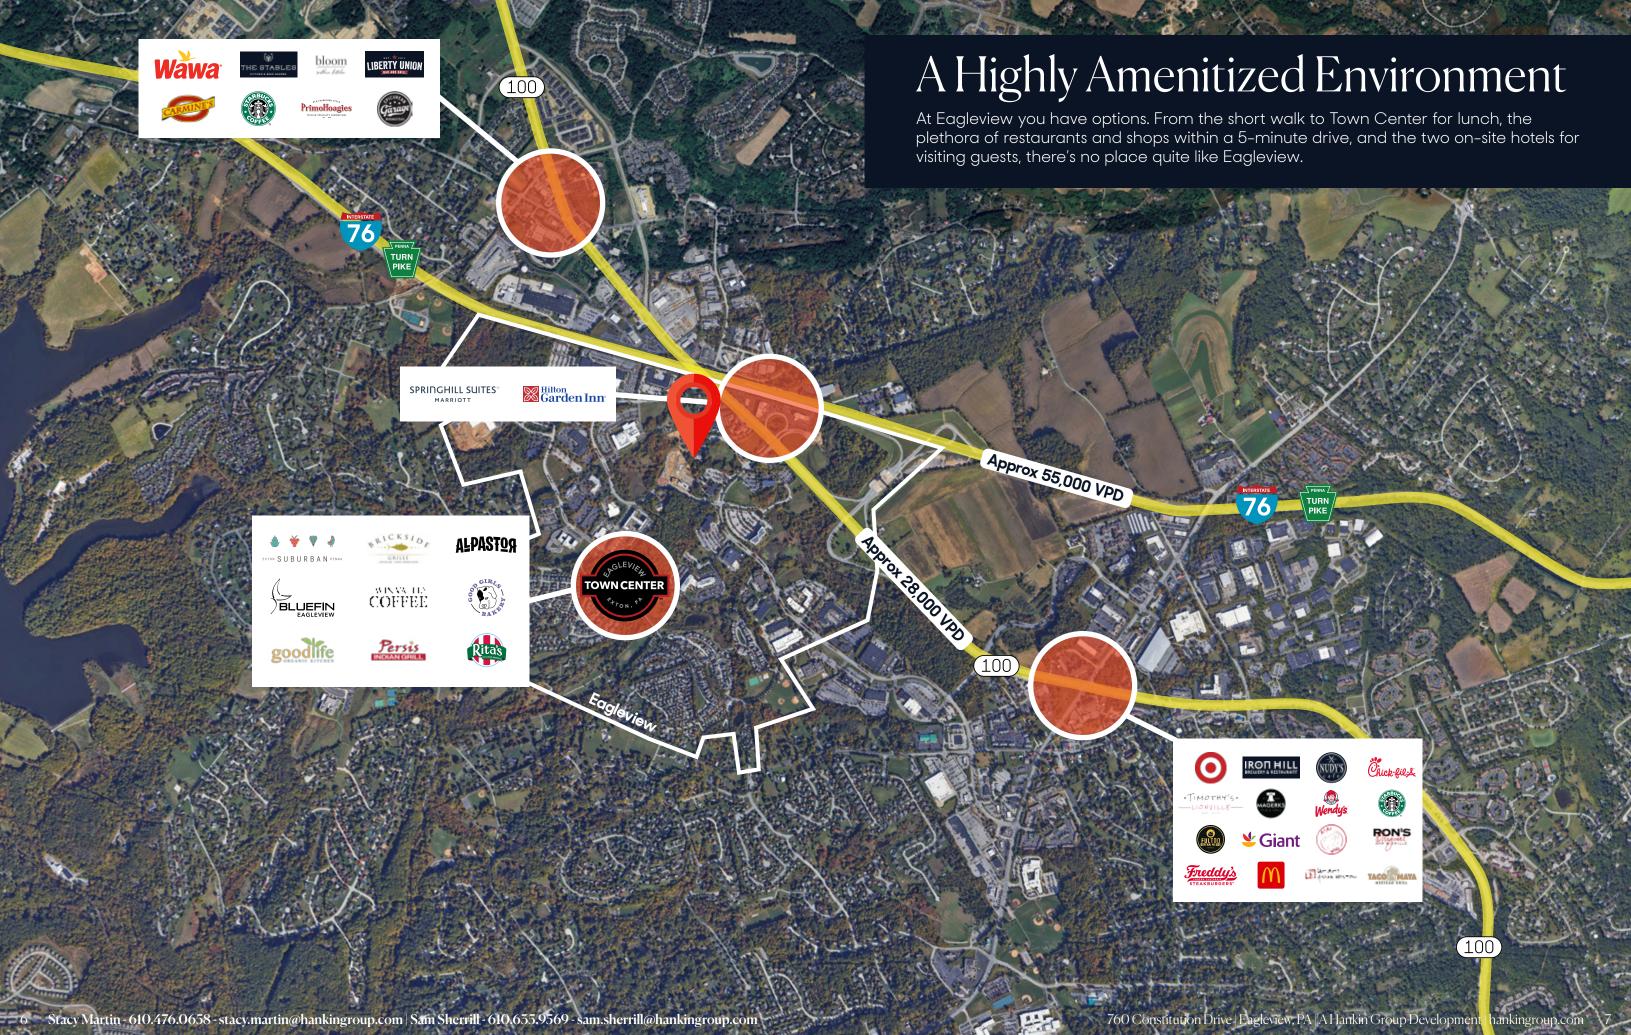

# Welcome to Eagleview

TURN \ PIKE /

PENNSYLVANIA TURNPIKE

**← TO** READING

Located just minutes from the PA Turnpike Exit 312, Eagleview is an award-winning mixed use planned development on over 800 acres in Uwchlan and Upper Uwchlan Townships in Exton, Pennsylvania. Eagleview is designed for a "walkable" lifestyle; it includes sidewalks, jogging paths and greenways that integrate home, market and workplace.

# **EAGLEVIEW**<sup>M</sup>

Eagleview is an award-winning planned development nestled on over 800 acres in Uwchlan and Upper Uwchlan Townships in Exton, Pennsylvania. Here you'll find miles of trails for healthy and active lifestyles, quality housing options, a curated collection of dining experiences, an energetic town square, and a bustling corporate destination.