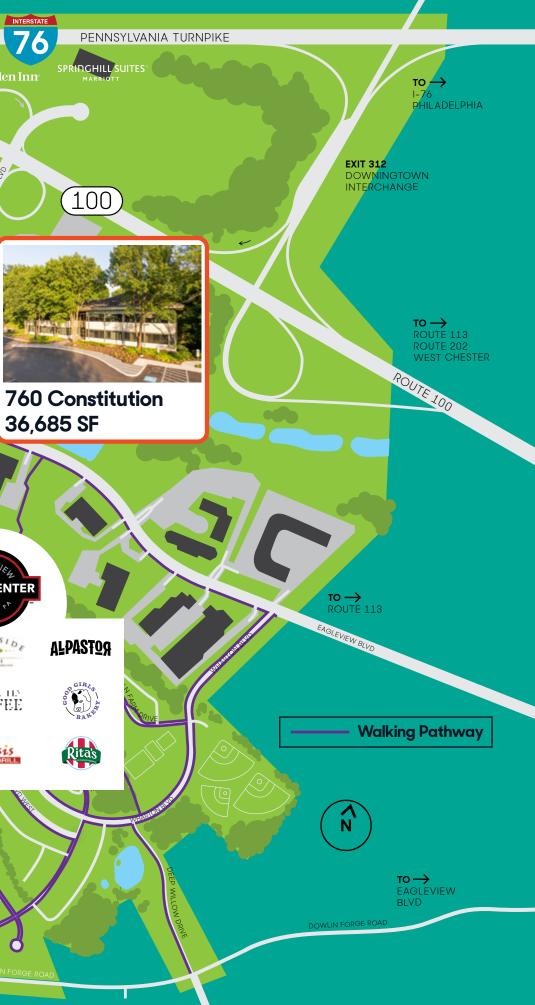

#### 760 Constitution

36,685 SF Class A Office Building

# Welcome to Eagleview

TURN \ PIKE /

PENNSYLVANIA TURNPIKE

**← TO** READING

Located just minutes from the PA Turnpike Exit 312, Eagleview is an award-winning mixed use planned development on over 800 acres in Uwchlan and Upper Uwchlan Townships in Exton, Pennsylvania. Eagleview is designed for a "walkable" lifestyle; it includes sidewalks, jogging paths and greenways that integrate home, market and workplace.

76

Barden Inn

**IOWN CENTER** 

RICKSID

GRILLE

WINVOID COFFEE

Persis

💩 🐳 🖤 🤳

ON SUBURBAN PENN

goodlife

ROUTE 100

Address **Building Size** Access Control

Property Management

Parking **Ceiling Height** Data Elevators

hankingrou