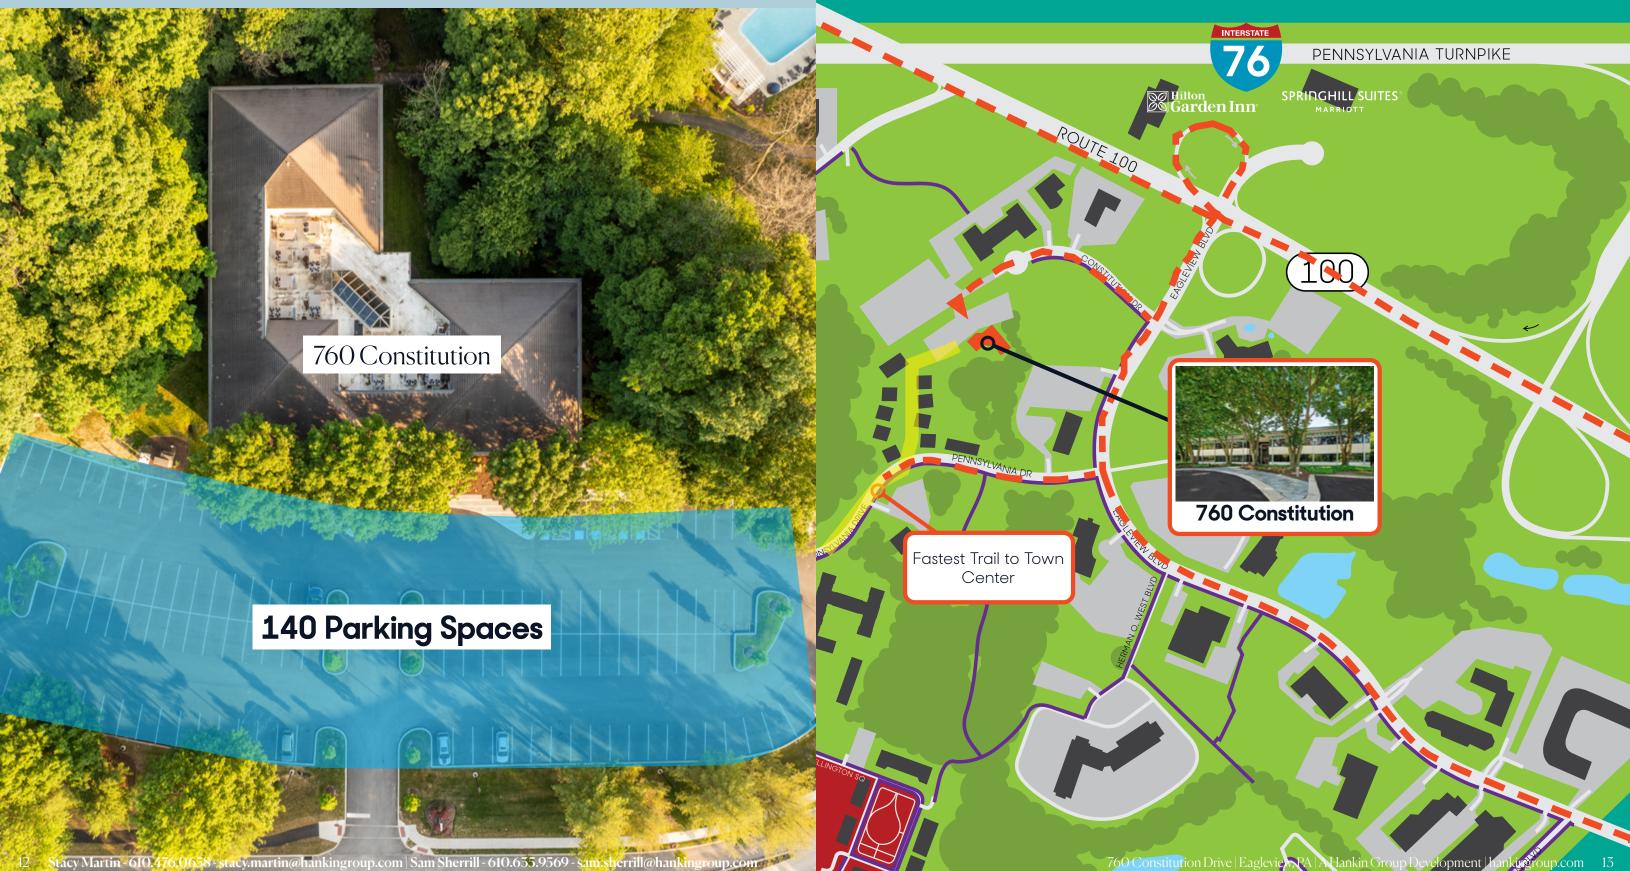

### Property Overview

760 Constitution Drive, Exton, PA 19341 36,685 Digitally controlled key card access Professionally managed 24/7 by award winning Hankin Property Management 140 Parking Spaces 9' Comcast Fiber and Verizon Fios

## Parking