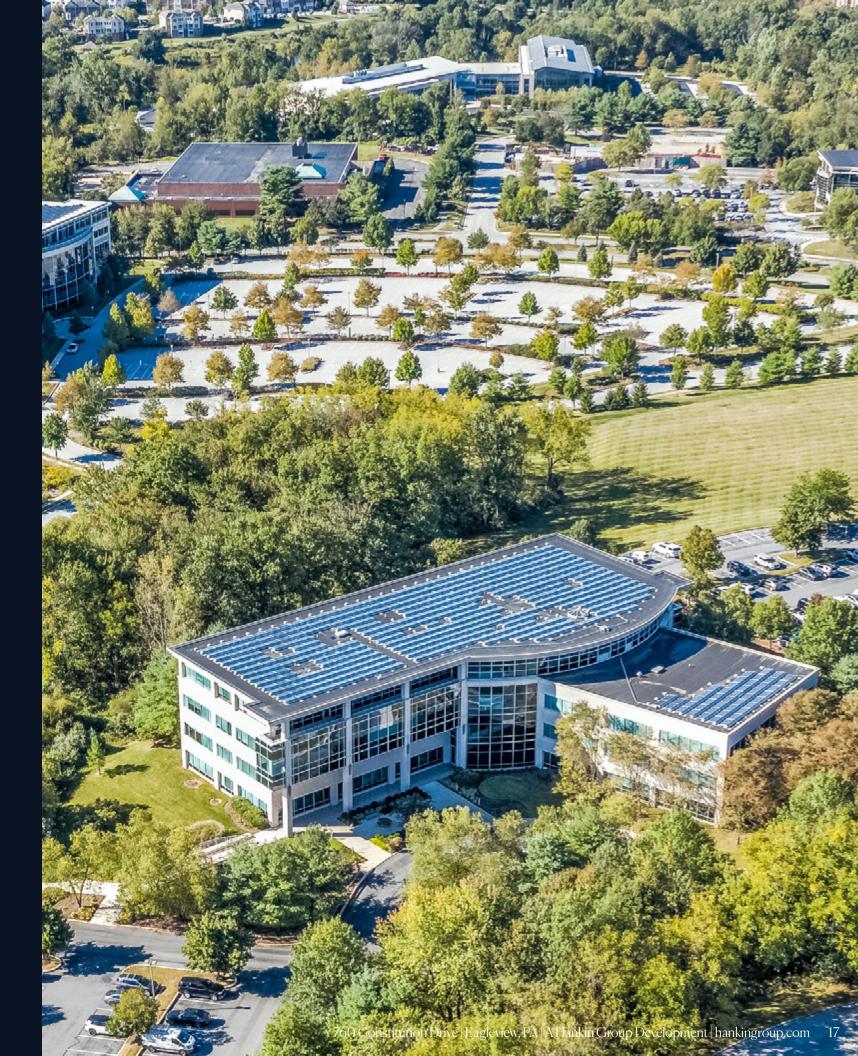

#### 760 Constitution

36,685 SF Class A Office Building

### Property Overview

760 Constitution Drive, Exton, PA 19341 36,685 Digitally controlled key card access Professionally managed 24/7 by award winning Hankin Property Management 140 Parking Spaces 9' Comcast Fiber and Verizon Fios