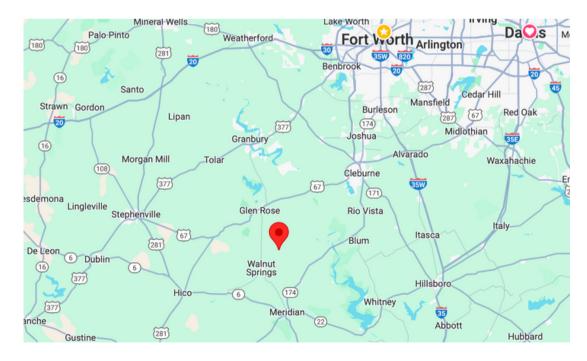

#### LODGE/MEETING HALL AND LAND 3119 County Road 2730 Glen Rose, TX 76043

### Features

- Located in Bosque County with beautiful hilltop views
- Barndominium can be used as an event venue or as a personal residence
- Just an hour out of busy DFW