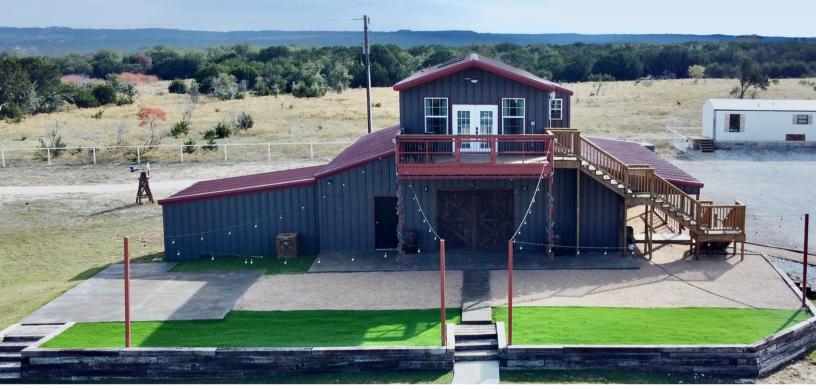

### Size

17 acres +/-

Plus a +/- 4,200 SF "Barndominium" and a separate manufactured home to be used as an additional guest quarters

### Features

- Located in Bosque County with beautiful hilltop views
- Barndominium can be used as an event venue or as a personal residence
- Just an hour out of busy DFW

#### **AERIAL VIEWS**