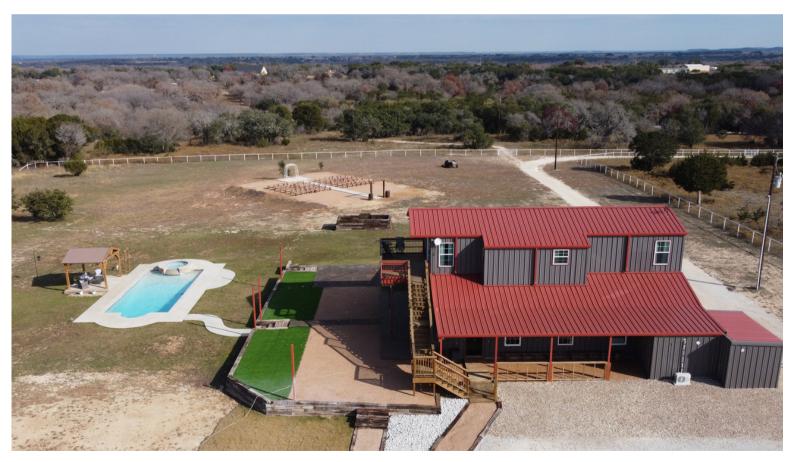

### Size

17 acres +/-

Plus a +/- 4,200 SF "Barndominium" and a separate manufactured home to be used as an additional guest quarters

### Features

- Located in Bosque County with beautiful hilltop views
- Barndominium can be used as an event venue or as a personal residence
- Just an hour out of busy DFW

#### **AERIAL VIEWS**