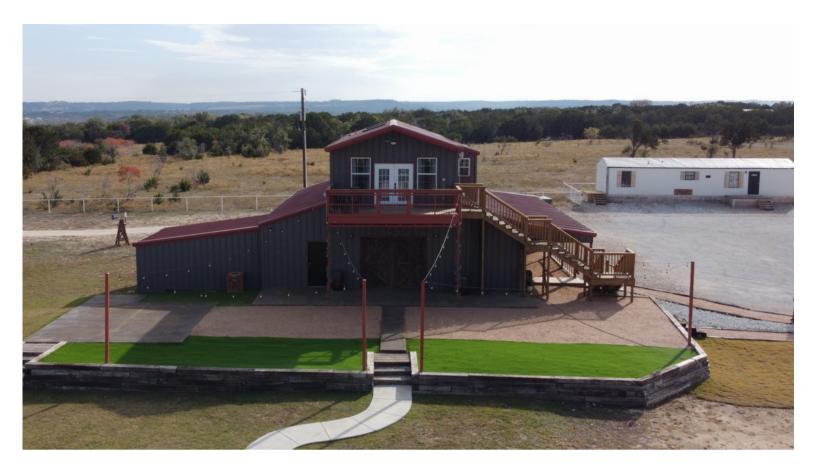

### Size

17 acres +/-

Plus a +/- 4,200 SF "Barndominium" and a separate manufactured home to be used as an additional guest quarters

### Features

- Located in Bosque County with beautiful hilltop views
- Barndominium can be used as an event venue or as a personal residence
- Just an hour out of busy DFW

#### **AERIAL VIEWS**