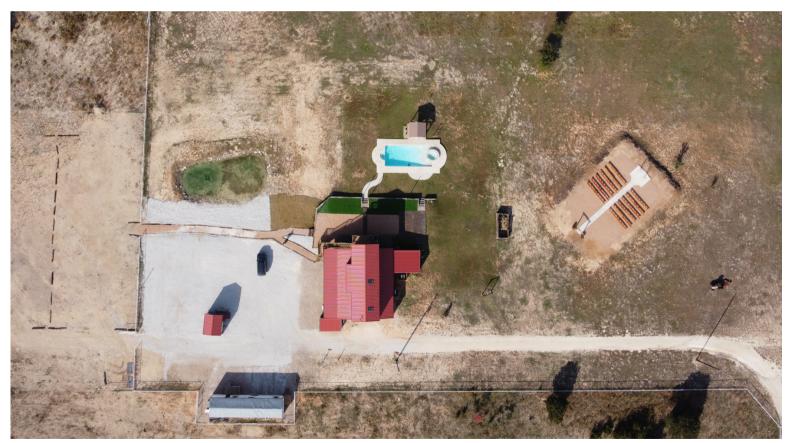

### Size

17 acres +/-

Plus a +/- 4,200 SF "Barndominium" and a separate manufactured home to be used as an additional guest quarters

### Features

- Located in Bosque County with beautiful hilltop views
- Barndominium can be used as an event venue or as a personal residence
- Just an hour out of busy DFW

#### **AERIAL VIEWS**