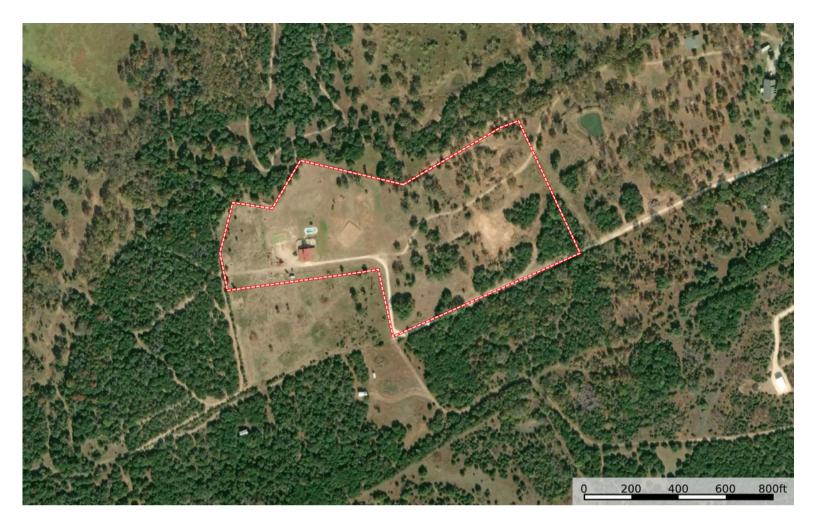

### Size

17 acres +/-

Plus a +/- 4,200 SF "Barndominium" and a separate manufactured home to be used as an additional guest quarters

#### **AERIAL VIEWS**