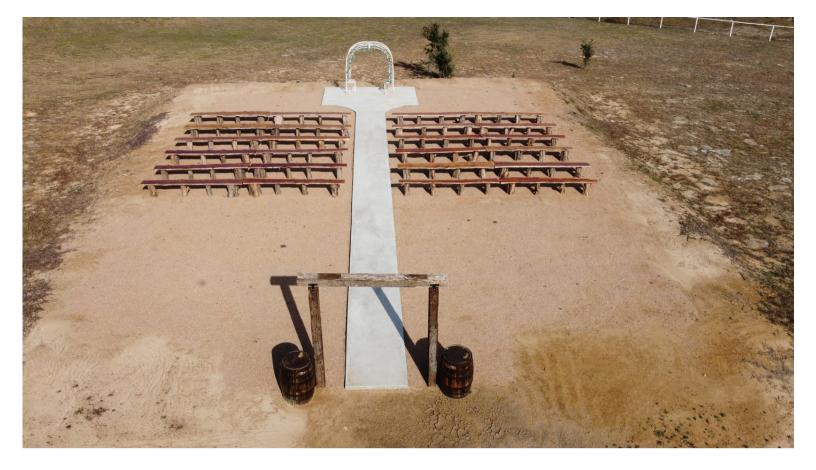

### Features

- Located in Bosque County with beautiful hilltop views
- Barndominium can be used as an event venue or as a personal residence
- Just an hour out of busy DFW

#### **AERIAL VIEWS**