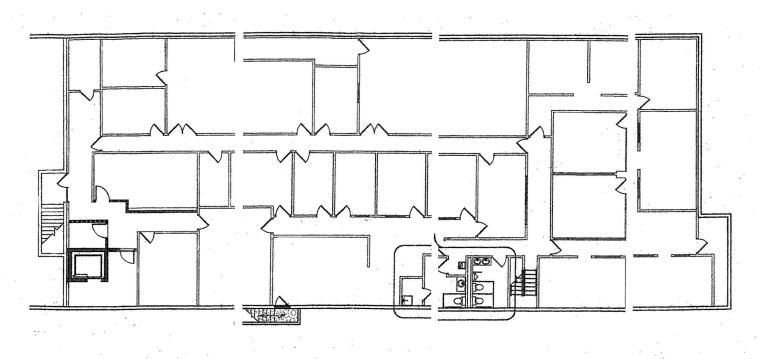

e Space



#### 1407 Rensen

Lansing, Michigan 48910

#### **Property Highlights**

- Both upper and lower levels have 9,740 square feet in move-in ready condition
- Office furniture negotiable
- Property includes kitchenette, many work spaces, conference rooms and training areas
- Property has EV charger
- Central location with easy I-496 and I-96 access

#### Offering Summary

| Sale Price:    | \$945,000  |
|----------------|------------|
| Building Size: | 19,480 SF  |
| Lot Size:      | 1.03 Acres |

For More Information



Dave Robinson
Associate Broker
O: 517 487 9222 | C: 517 599 6846
drobinson@naimidmichigan.com

# NAIMid-Michigan

### For Sale 19,480 SF | \$945,000 Office Space





















## MalMid-Michigan

### For Sale 19,480 SF | \$945,000 Office Space



1st Floor



Basement Floor Plan

## NalMid-Michigan

#### For Sale 19,480 SF | \$945,000 Office Space



## NalMid-Michigan

For Sale 19,480 SF | \$945,000 Office Space



| 1 Mile   | 3 Miles                   | 5 Miles                                                |
|----------|---------------------------|--------------------------------------------------------|
| 7,011    | 68,532                    | 178,137                                                |
| 39       | 38                        | 36                                                     |
| 0        | 0                         | 0                                                      |
| 0        | 0                         | 0                                                      |
| 1 Mile   | 3 Miles                   | 5 Miles