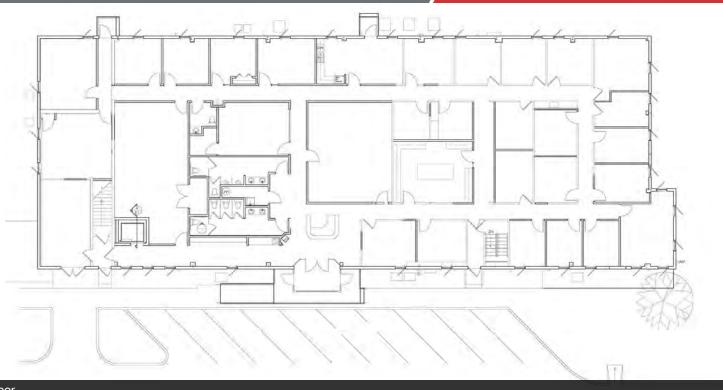

945,000 Office Space



#### 1407 Rensen

Lansing, Michigan 48910

#### **Property Highlights**

- Both upper and lower levels have 9,740 square feet in move-in ready condition
- Office furniture negotiable
- Property includes kitchenette, many work spaces, conference rooms and training areas
- Property has EV charger
- Central location with easy I-496 and I-96 access

#### Offering Summary

| Sale Price:    | \$945,000  |
|----------------|------------|
| Building Size: | 19,480 SF  |
| Lot Size:      | 1.03 Acres |

For More Information



Dave Robinson
Associate Broker
O: 517 487 9222 | C: 517 599 6846
drobinson@naimidmichigan.com

# NAIMid-Michigan

### For Sale 19,480 SF | \$945,000 Office Space





















## MalMid-Michigan

### For Sale 19,480 SF | \$945,000 Office Space



1st Floor



Basement Floor Plan

## NalMid-Michigan

#### For Sale 19,480 SF | \$945,000 Office Space



## NalMid-Michigan

For Sale 19,480 SF | \$945,000 Office Space



| 1 Mile   | 3 Miles                   | 5 Miles                                                |
|----------|---------------------------|--------------------------------------------------------|
| 7,011    | 68,532                    | 178,137                                                |
| 39       | 38                        | 36                                                     |
| 0        | 0                         | 0                                                      |
| 0        | 0                         | 0                                                      |
| 1 Mile   | 3 Miles