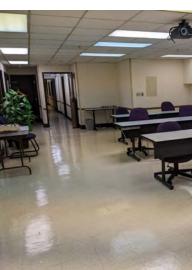

#### **Property Highlights**

- Both upper and lower levels have 9,740 square feet in move-in ready condition
- Office furniture negotiable
- Property includes kitchenette, many work spaces, conference rooms and training areas
- Property has EV charger
- Central location with easy I-496 and I-96 access