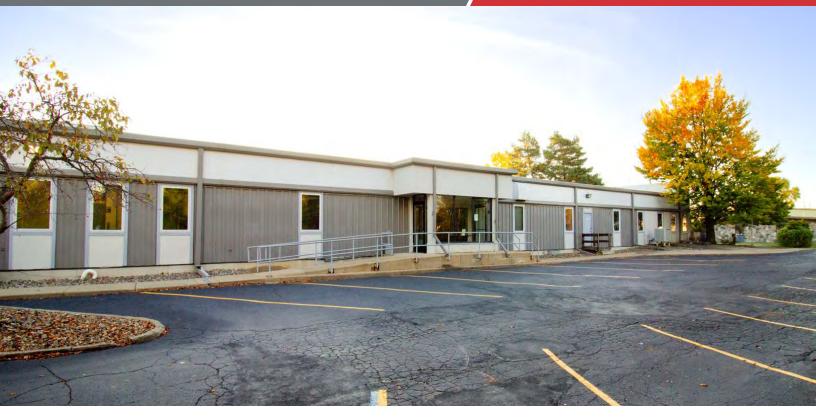

## NalMid-Michigan

For Sale 19,480 SF | \$945,000 Office Space

#### 1407 Rensen

Lansing, Michigan 48910

#### **Property Highlights**

- Both upper and lower levels have 9,740 square feet in move-in ready condition
- Office furniture negotiable
- Property includes kitchenette, many work spaces, conference rooms and training areas
- Property has EV charger
- Central location with easy I-496 and I-96 access