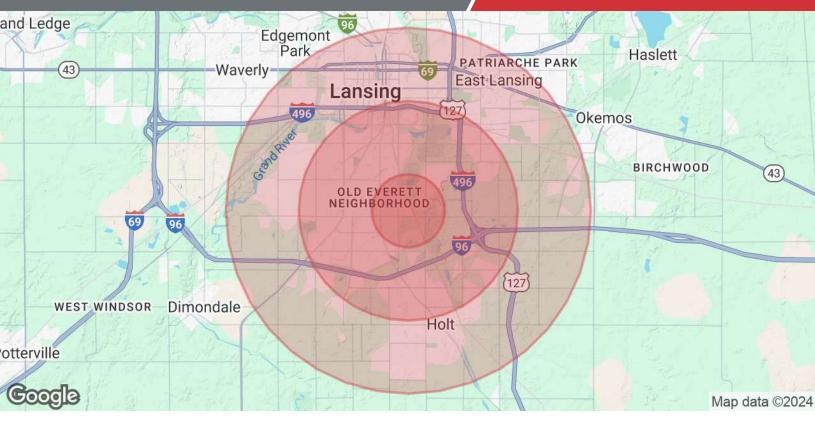

## NalMid-Michigan

For Sale 19,480 SF | \$945,000 Office Space

| 1 Mile   | 3 Miles                   | 5 Miles                                                |
|----------|---------------------------|--------------------------------------------------------|
| 7,011    | 68,532                    | 178,137                                                |
| 39       | 38                        | 36                                                     |
| 0        | 0                         | 0                                                      |
| 0        | 0                         | 0                                                      |
| 1 Mile   | 3 Miles                   | 5 Miles                                                |
| 3,178    | 30,281                    | 72,277                                                 |
| 2.2      | 2.3                       | 2.5                                                    |
|          |                           |                                                        |
| \$59,864 | \$66,657                  | \$74,544                                               |
|          | 7,011 39 0 0 1 Mile 3,178 | 7,011 68,532 39 38 0 0 0 0 1 Mile 3 Miles 3,178 30,281 |

<sup>\*</sup> Demographic data derived from 2020 ACS - US Census