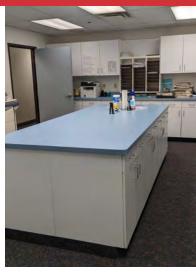

#### **Property Highlights**

- Both upper and lower levels have 9,740 square feet in move-in ready condition
- Office furniture negotiable
- Property includes kitchenette, many work spaces, conference rooms and training areas
- Property has EV charger
- Central location with easy I-496 and I-96 access