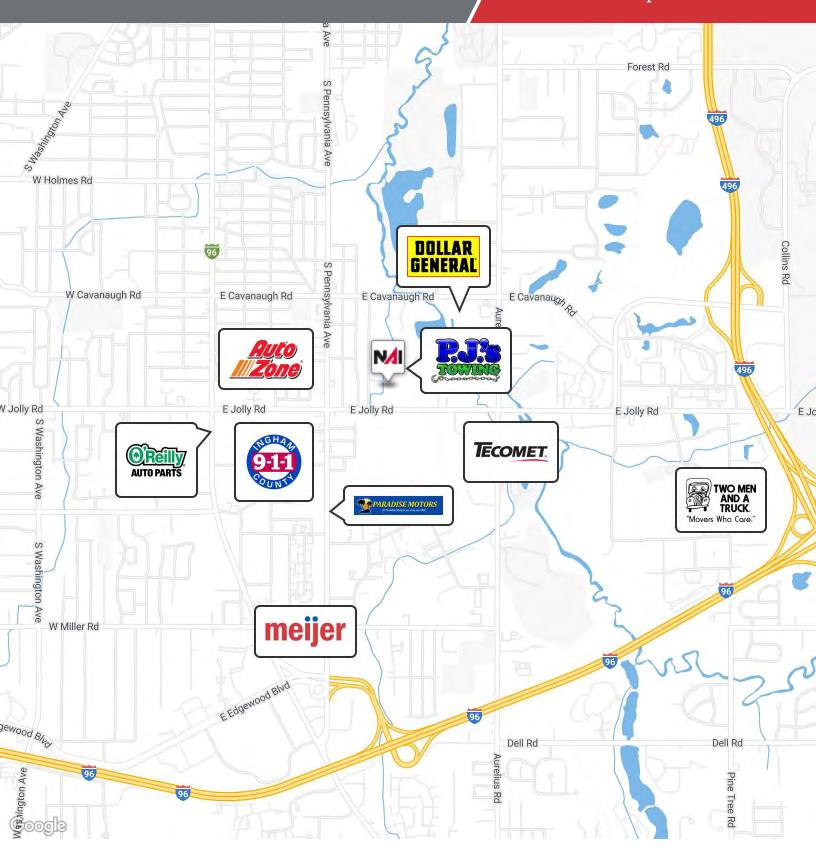

#### **Property Highlights**

- Both upper and lower levels have 9,740 square feet in move-in ready condition
- Office furniture negotiable
- Property includes kitchenette, many work spaces, conference rooms and training areas
- Property has EV charger
- Central location with easy I-496 and I-96 access