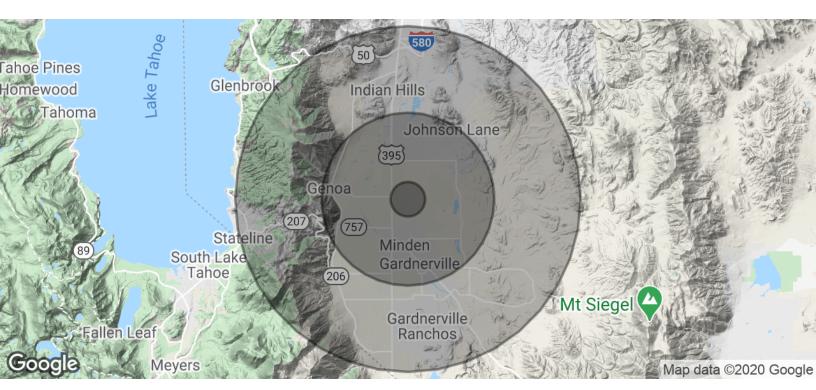

# DEMOGRAPHICS MAP & REPORT

| POPULATION           | 1 MILE | 5 MILES | 10 MILES |
|----------------------|--------|---------|----------|
| Total Population     | 521    | 15,383  | 55,395   |
| Average age          | 47.9   | 47.2    | 44.9     |
| Average age (Male)   | 48.3   | 46.2    | 44.2     |
| Average age (Female) | 47.0   | 48.8    | 46.0     |

| HOUSEHOLDS & INCOME | 1 MILE    | 5 MILES   | 10 MILES  |
|---------------------|-----------|-----------|-----------|
| Total households    | 199       | 6,481     | 22,159    |
| # of persons per HH | 2.6       | 2.4       | 2.5       |
| Average HH income   | \$94,026  | \$77,919  | \$81,476  |
| Average house value | \$478,194 | \$471,036 | \$459,257 |