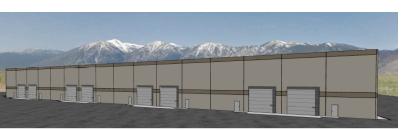

## PROPERTY OVERVIEW

INDUSTRIAL - BUILD TO SUIT

Have building plans to build an 80,000 sq ft building. The building is very well located near Minden airport and has great views.

Can lease 20,000 to 80,000 sq ft of space.

### PROPERTY HIGHLIGHTS

- \*Brand new build
- \*Views
- \*Location
- \*20,000 o 80,000 sq ft available

RYAN JOHNSON, CCIM NV #BS.1707 775.823.8877 X202 RYAN@CHASE-JOHNSON.COM We obtained the information above from sources we believe to be reliable. However, we have not verified its accuracy and make no guarantee, warranty or representation about it. It is submitted subject to the possibility of errors, omissions, change of price, rental or other conditions, prior sale, lease or financing, or withdrawal without notice. We include projections, opinions, assumptions or estimates for example only, and they may not represent current or future performance of the property. You and your tax and legal advisors should conduct your own investigation of the property and transaction.