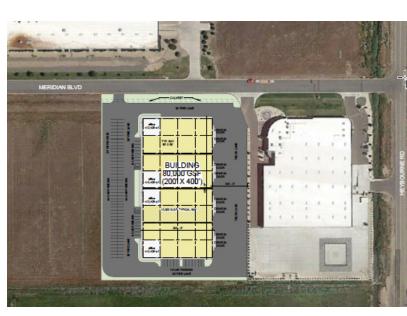

### **OFFERING SUMMARY**

| Lease Rate:      | \$0.65 SF/yr (NNN)  |
|------------------|---------------------|
| Building Size:   | 80,000 SF           |
| Available SF:    | 20,000 to 80,000 SF |
| Lot Size:        | 5 Acres             |
| Number Of Units: | 1 to 4              |
| Zoning:          | LI                  |
| Market:          | CARSON VALLEY       |

## PROPERTY OVERVIEW

INDUSTRIAL - BUILD TO SUIT

Have building plans to build an 80,000 sq ft building. The building is very well located near Minden airport and has great views.

Can lease 20,000 to 80,000 sq ft of space.

### PROPERTY HIGHLIGHTS

- \*Brand new build
- \*Views
- \*Location
- \*20,000 o 80,000 sq ft available

RYAN JOHNSON, CCIM NV #BS.1707 775.823.8877 X202 RYAN@CHASE-JOHNSON.COM We obtained the information above from sources we believe to be reliable. However, we have not verified its accuracy and make no guarantee, warranty or representation about it. It is submitted subject to the possibility of errors, omissions, change of price, rental or other conditions, prior sale, lease or financing, or withdrawal without notice. We include projections, opinions, assumptions or estimates for example only, and they may not represent current or future performance of the property. You and your tax and legal advisors should conduct your own investigation of the property and transaction.