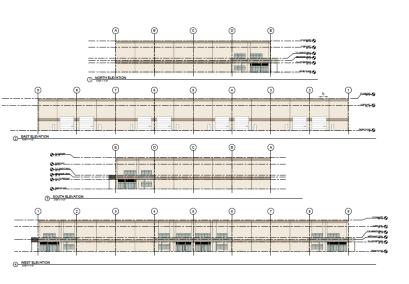

## PROPERTY OVERVIEW

INDUSTRIAL - BUILD TO SUIT

Have building plans to build an 80,000 sq ft building. The building is very well located near Minden airport and has great views.

Can lease 20,000 to 80,000 sq ft of space.

### PROPERTY HIGHLIGHTS

- \*Brand new build
- \*Views
- \*Location
- \*20,000 o 80,000 sq ft available

RYAN JOHNSON, CCIM NV #BS.1707 775.823.8877 X202 RYAN@CHASE-JOHNSON.COM We obtained the information above from sources we believe to be reliable. However, we have not verified its accuracy and make no guarantee, warranty or representation about it. It is submitted subject to the possibility of errors, omissions, change of price, rental or other conditions, prior sale, lease or financing, or withdrawal without notice. We include projections, opinions, assumptions or estimates for example only, and they may not represent current or future performance of the property. You and your tax and legal advisors should conduct your own investigation of the property and transaction.