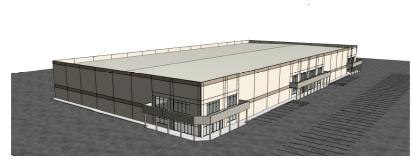

## PROPERTY OVERVIEW

INDUSTRIAL - BUILD TO SUIT

Have building plans to build an 80,000 sq ft building. The building is very well located near Minden airport and has great views.

Can lease 20,000 to 80,000 sq ft of space.

### PROPERTY HIGHLIGHTS

- \*Brand new build
- \*Views
- \*Location
- \*20,000 o 80,000 sq ft available

RYAN JOHNSON, CCIM NV #BS.1707 775.823.8877 X202 RYAN@CHASE-JOHNSON.COM We obtained the information above from sources we believe to be reliable. However, we have not verified its accuracy and make no guarantee, warranty or representation about it. It is submitted subject to the possibility of errors, omissions, change of price, rental or other conditions, prior sale, lease or financing, or withdrawal without notice. We include projections, opinions, assumptions or estimates for example only, and they may not represent current or future performance of the property. You and your tax and legal advisors should conduct your own investigation of the property and transaction.