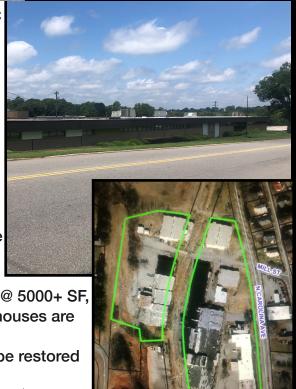

~Parcel # 364713141912 A 9+ acre site with a rail spur that is available for use. Built/Maintained 1920 -2023

- -Carolina Mills operated their national HQ on site along with many mill processes and distribution of goods.
- ~The original textile mill is located at this site with the original flooring and other unique salvageable materials.
- ~During the life span of the company, this site has been expanded to accommodate the growing industry and the changes & diversification in product offering.

  Today the site is used for offices that could be renovated for a school, training facility, call center and creative office space. With approximately 10 additional buildings on the campus and most are leased for distribution or light

manufacturing tenants. On the campus are 5 warehouses @ 5000+ SF, 3 warehouses @ 6-8000 SF and 1 at 11,500 SF. The warehouses are operable and leased ;however, some are available.

- ~The main original mill is not being used; however, it can be restored or renovated into additional useable space.
- ~Currently 66,000 SF is being leased with annual income of \$103,920. In addition 17,000+SF Office/Administrative Building is available.
- ~This site is a possible prospect for the NC State Historic Mill Tax Credit Consult with your counsel regarding the requirements.