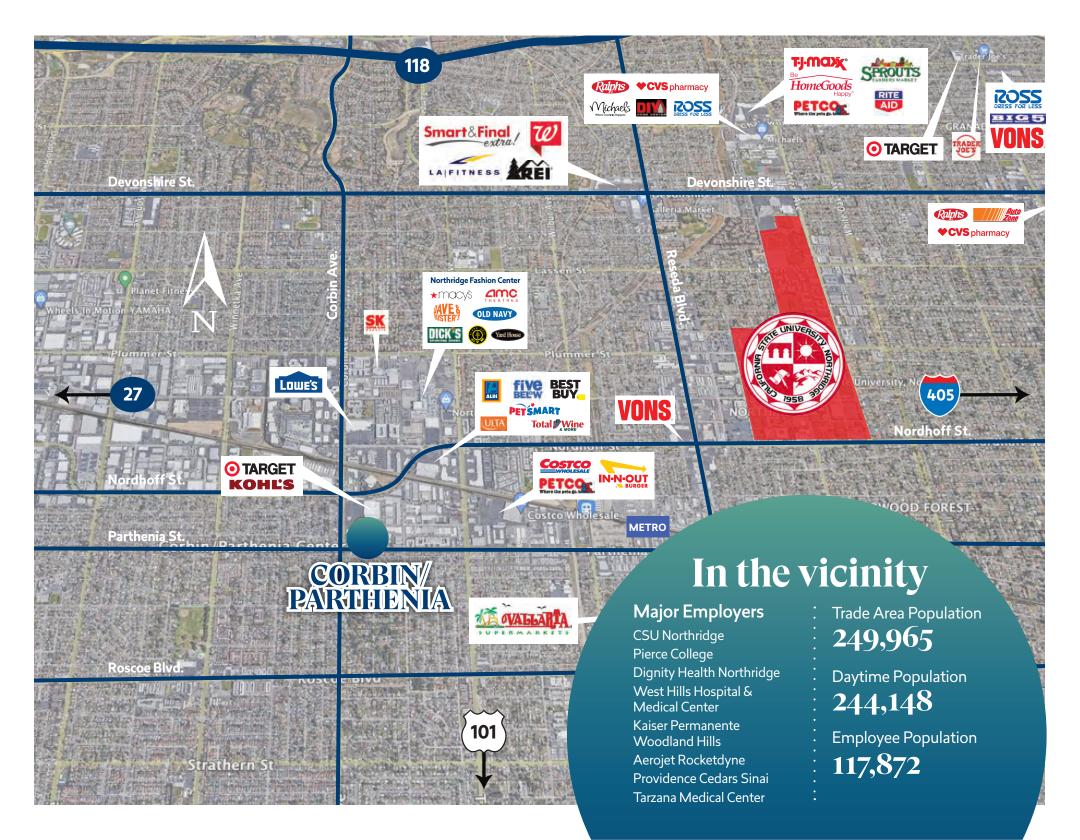

Additionally, the center's strategic positioning between major freeways, including CA-101, CA-118 and I-405, allows for convenient accessibility and ensures maximum exposure to potential customers. Furthermore, being just 2 miles from California State University, Northridge (CSUN), which enrolls over 36,000 students, presents significant opportunity to tap into the dynamic student market.

With its attractive location and the potential to capitalize on the diverse demographics and thriving local economy, Corbin/Parthenia Shopping Center is an ideal choice for businesses seeking a strategic and prosperous leasing opportunity.