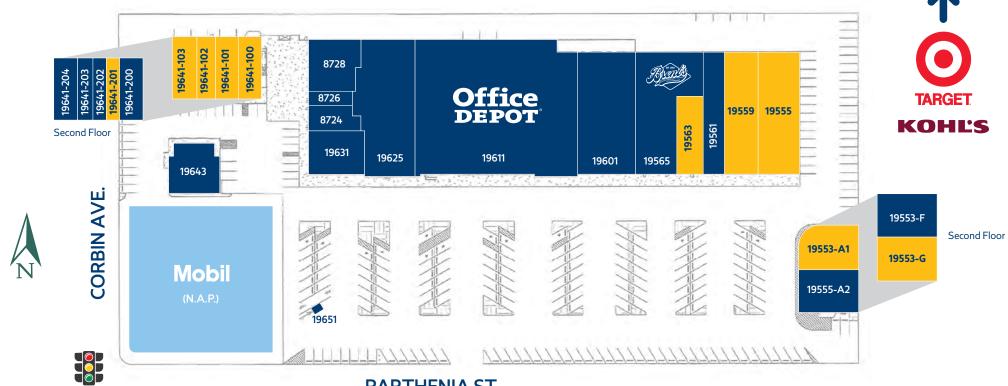

#### PARTHENIA ST.

| # TENANT  |                    | SF    |
|-----------|--------------------|-------|
| 8724      | Corbin Wash & Dry  | 1,592 |
| 8726      | John's Barber Shop | 506   |
| 8728      | The Valley Club    | 2,233 |
| 19553 A-2 | Expert Colorist    | 2,352 |
| 19553 A-1 | AVAILABLE          | 1,855 |
| 19553 F   | Payroll Plus       | 2,048 |
| 19553 G   | AVAILABLE          | 1,760 |
| 19555     | AVAILABLE          | 5,000 |
| 19559     | AVAILABLE          | 4,250 |

| # Т       | ENANT                  | SF     |
|-----------|------------------------|--------|
| 19561     | Brent's Deli           | 2,464  |
| 19563     | AVAILABLE              | 2,121  |
| 19565     | Brent's Deli           | 6,231  |
| 19601     | Finmark Floor Covering | 7,452  |
| 19611     | Office Depot           | 23,278 |
| 19625     | Mr. Stuff Warehouse    | 7,915  |
| 19631     | Northridge Beauty Bar  | 2,254  |
| 19641-100 | AVAILABLE              | 1,156  |
| 19641-101 | AVAILABLE              | 1,000  |

| # T       | ENANT                    | SF    |
|-----------|--------------------------|-------|
| 19641-102 | AVAILABLE                | 741   |
| 1641-103  | AVAILABLE                | 1,201 |
| 19641-200 | LEX Hospice Care         | 820   |
| 19641-201 | AVAILABLE                | 666   |
| 19641-202 | Smart Choice Dental Lab  | 666   |
| 19641-203 | Property Management      | 636   |
| 19641-204 | Accounting Tree          | 820   |
| 19643     | Flying Kick Martial Arts | 2,600 |
| 19651     | P & Corbin Lock & Key    | 50    |