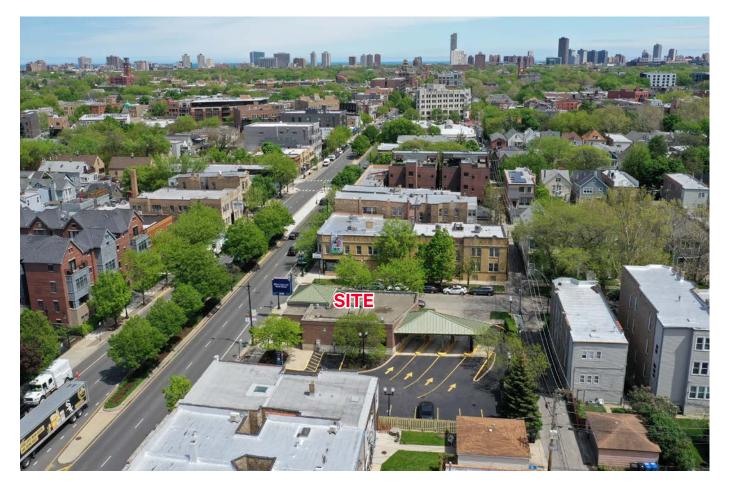

BUILDING FOR SALE

# +/- 2,430 SF +/- 0.307 AC

2139 W.IRVING PARK • CHICAGO, ILLINOIS 60618



### PROPERTY INFO

- Confidential lisitng: Do not disturb tenant
- Asking Price: \$2,300,000
- Bulding Size: +/- 2,430 SF
- Land Size: +/- 0.307 AC
- Traffic Count: 26,100 VPD
- Taxes: (2023) \$39,938.70
- Pin Number: 14-19-104-004
- Zoning: B1-1

| DEMOGRAPHICS       | 1 MILE    | 3 MILES   | 5 MILES   |
|--------------------|-----------|-----------|-----------|
| POPULATION         | 58,053    | 570,972   | 1,144,422 |
| AVERAGE HH INCOME  | \$182,615 | \$136,632 | \$131,410 |
| DAYTIME POPULATION | 45,564    | 421,107   | 923,763   |



### SURVEY



## AERIAL





## PHOTOS





#### BUILDING FOR SALE

•

# +/- 2,430 SF +/- 0.307 AC

#### 2139 W.IRVING PARK • CHICAGO, ILLINOIS 60618

#### CONTACT US

#### **PETER GRAHAM**

First Vice President +1 312 861 7851 peter.graham@cbre.com



© 2020 CBRE, Inc. All rights reserved. This information has been obtained from sources believed reliable, but has not been verified for accuracy or completeness. You should conduct a careful, independent investigation of the property and verify all information. Any reliance on this information is solely at your own risk. CBRE and the CBRE logo are service marks of CBRE, Inc. All other marks displayed on this document are the property of their respective owners, and the use of such logos does not imply any affiliation with or endorsement of CBRE. Photos herein are the property of t