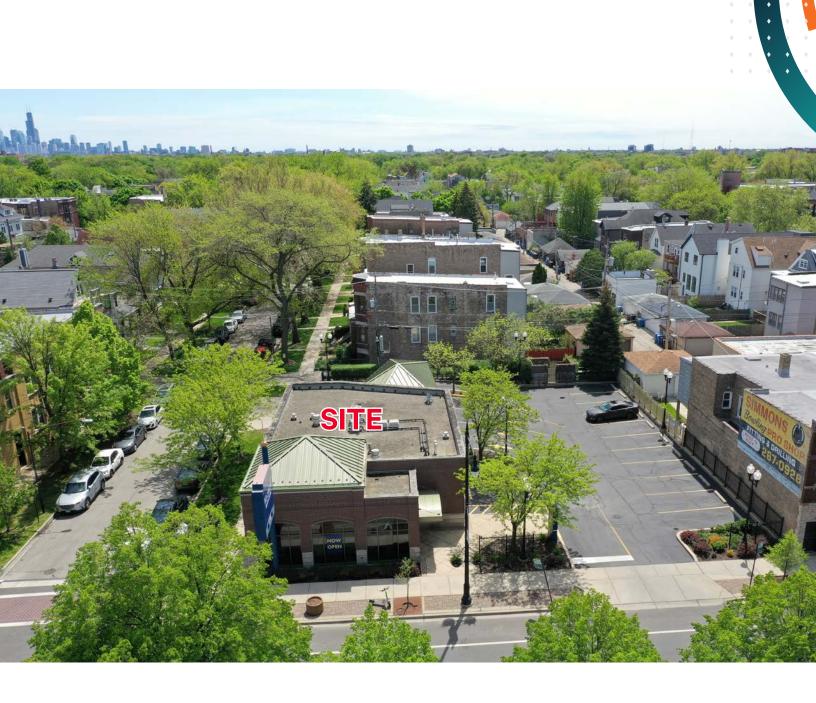

BUILDING FOR SALE

# +/- 2,430 SF +/- 0.307 AC

2139 W.IRVING PARK • CHICAGO, ILLINOIS 60618



### PROPERTY INFO

- Confidential lisitng: Do not disturb tenant
- Asking Price: \$2,300,000
- Bulding Size: +/- 2,430 SF
- Land Size: +/- 0.307 AC
- Traffic Count: 26,100 VPD
- Taxes: (2023) \$39,938.70
- Pin Number: 14-19-104-004
- Zoning: B1-1

| DEMOGRAPHICS       | 1 MILE    | 3 MILES   | 5 MILES   |
|--------------------|-----------|-----------|-----------|
| POPULATION         | 58,053    | 570,972   | 1,144,422 |
| AVERAGE HH INCOME  | \$182,615 | \$136,632 | \$131,410 |
| DAYTIME POPULATION | 45,564    | 421,107   | 923,763   |



### SURVEY



## AERIAL





## PHOTOS





#### BUILDING FOR SALE

•

# +/- 2,430 SF +/- 0.307 AC

#### 2139 W.IRVING PARK • CHICAGO, ILLINOIS 60618

####