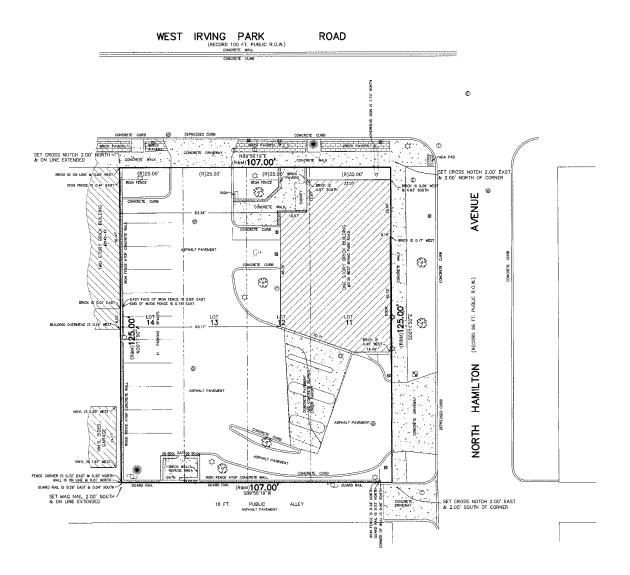

BUILDING FOR SALE

# +/- 2,430 SF +/- 0.307 AC

2139 W.IRVING PARK • CHICAGO, ILLINOIS 60618



### PROPERTY INFO

- Confidential lisitng: Do not disturb tenant
- Asking Price: \$2,300,000
- Bulding Size: +/- 2,430 SF
- Land Size: +/- 0.307 AC
- Traffic Count: 26,100 VPD
- Taxes: (2023) \$39,938.70
- Pin Number: 14-19-104-004
- Zoning: B1-1

| DEMOGRAPHICS       | 1 MILE    | 3 MILES   | 5 MILES   |
|--------------------|-----------|-----------|-----------|
| POPULATION         | 58,053    | 570,972   | 1,144,422 |
| AVERAGE HH INCOME  | \$182,615 | \$136,632 | \$131,410 |
| DAYTIME POPULATION | 45,564    | 421,107   | 923,763   |



### SURVEY



## AERIAL





## PHOTOS





#### BUILDING FOR SALE

•

# +/- 2,430 SF +/- 0.307 AC

#### 2139 W.IRVING PARK • CHICAGO, ILLINOIS 60618

#### CONTACT US

#### **PETER GRAHAM**

First Vice President +1 312 861 7851 peter.graham@cbre.com



© 2020 CBRE, Inc. All rights reserved. This information has been obtained from sources believed reliable, but has not been verified for accuracy or completeness. You should conduct a careful, independent investigation of the property and verify all information. Any reliance on this information is solely at your own risk. CBRE and the CBRE logo are service marks of CBRE, Inc. All other marks displayed on this document are the property of their respective owners, and the use of such logos does not imply any affiliation with or endorsement of CBRE. Photos