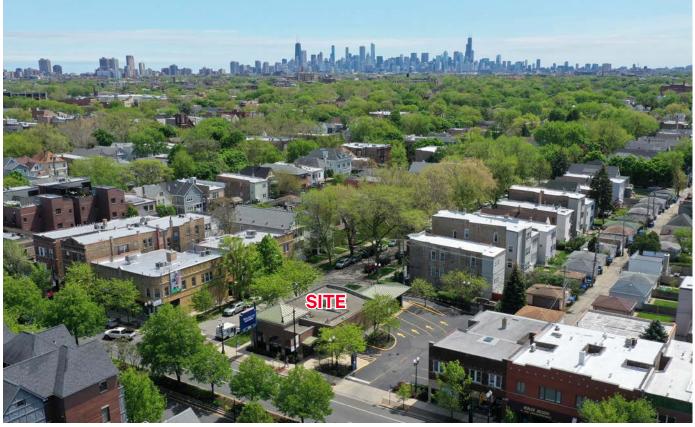

BUILDING FOR SALE

# +/- 2,430 SF +/- 0.307 AC

2139 W.IRVING PARK • CHICAGO, ILLINOIS 60618



### PROPERTY INFO

- Confidential lisitng: Do not disturb tenant
- Asking Price: \$2,300,000
- Bulding Size: +/- 2,430 SF
- Land Size: +/- 0.307 AC
- Traffic Count: 26,100 VPD
- Taxes: (2023) \$39,938.70
- Pin Number: 14-19-104-004
- Zoning: B1-1

| DEMOGRAPHICS       | 1 MILE    | 3 MILES   | 5 MILES   |
|--------------------|-----------|-----------|-----------|
| POPULATION         | 58,053    | 570,972   | 1,144,422 |
| AVERAGE HH INCOME  | \$182,615 | \$136,632 | \$131,410 |
| DAYTIME POPULATION | 45,564    | 421,107   | 923,763   |



### SURVEY



## AERIAL





## PHOTOS





#### BUILDING FOR SALE

•

# +/- 2,430 SF +/- 0.307 AC

#### 2139 W.IRVING PARK • CHICAGO, ILLINOIS 60618

#### CONTACT US

#### **PETER GRAHAM**

First Vice President +1 312 861 7851 peter.graham@cbre.com



© 2020 CBRE, Inc. All rights reserved. This information has been obtained from sources believed reliable, but has not been verified for accuracy or completeness. You should conduct a careful, independent investigation of the property and verify all information. Any reliance on this information is solely at your own risk. CBRE and the CBRE logo are service marks of CBRE, Inc. All other marks displayed on this document are the property of their respective owners, and the use of such logos does not imply any affiliation with or endorsement of CBRE. Photos herein are the property of the