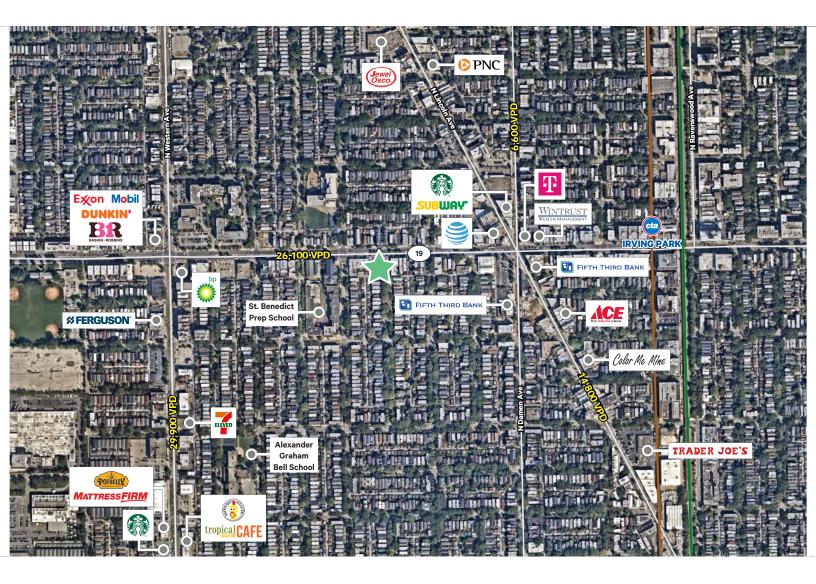

| DEMOGRAPHICS       | 1 MILE    | 3 MILES   | 5 MILES   |
|--------------------|-----------|-----------|-----------|
| POPULATION         | 58,053    | 570,972   | 1,144,422 |
| AVERAGE HH INCOME  | \$182,615 | \$136,632 | \$131,410 |
| DAYTIME POPULATION | 45,564    | 421,107   | 923,763   |