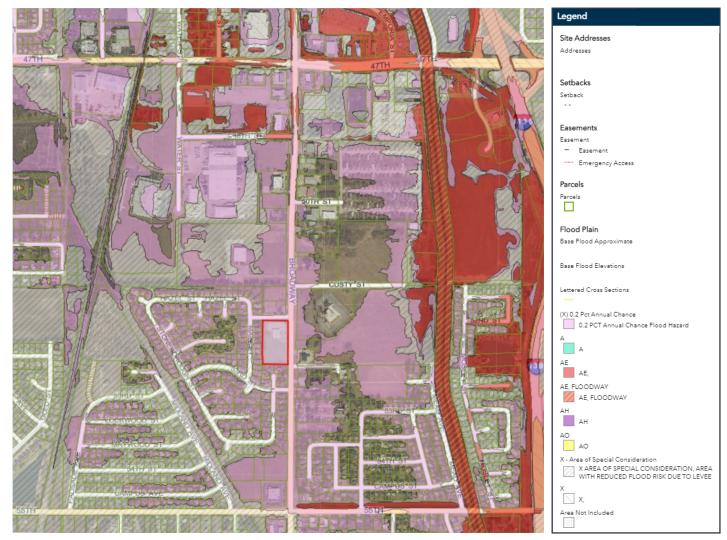

### 5300 Blk. S. Broadway | Wichita, KS SALE PRICE \$99,000.00

**FLOOD PLAIN** 

All information furnished regarding property for sale, lease, exchange or financing is from sources deemed reliable but no guarantee is made or responsibility assumed as to its accuracy or completeness and you are advised to make your own analysis and verification. Broker hereby notifies prospective buyer/lessee that (a) Broker will be acting as an agent of seller/lessor with the duty to represent seller/lessor's interest; (b) Broker will not be the agent of buyer/lessee; and (c) Information given to Broker will be disclosed to seller/lessor.