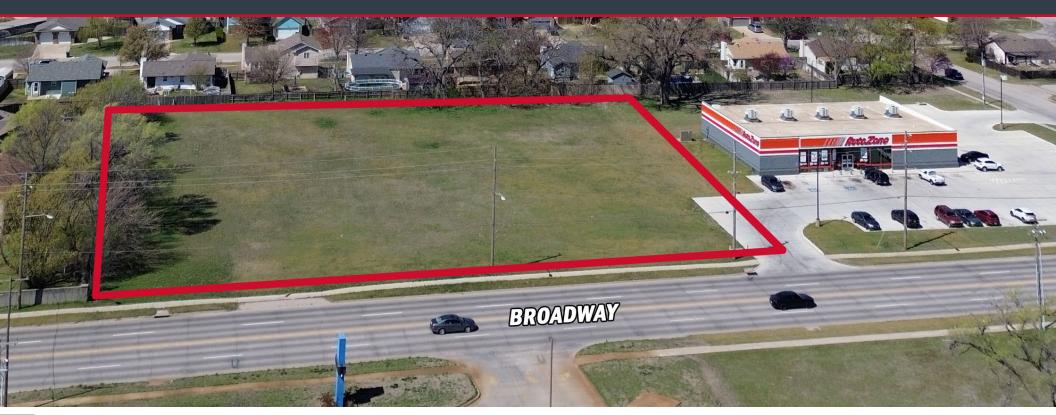

### 5300 Blk. S. Broadway | Wichita, KS SALE PRICE \$99,000.00

#### **SITE SIZE** 79,253± SF (1.8± A)

**SITE DIMENSIONS** 270'± x 291'

**ZONING** General commercial

**UTILITIES** Available

#### **PROPERTY HIGHLIGHTS**

- Vacant land available for purchase on Broadway.
- Situated one-half mile south of strongest trade area in south Wichita 47th St. S. and Broadway.
- Approx 270' of frontage on Broadway.

**TRAFFIC COUNTS** 

APPROX. 5,835 VPD AT BROADWAY AND 55TH ST. SOUTH APPROX. 13,409 VPD AT BROADWAY AND 47TH ST. SOUTH

Offered by: Grant Tidemann, SIOR

316-292-3908 | tidemann@weigand.com

Austin Swisher, CCIM 316-292-3902 | aswisher@weigand.com