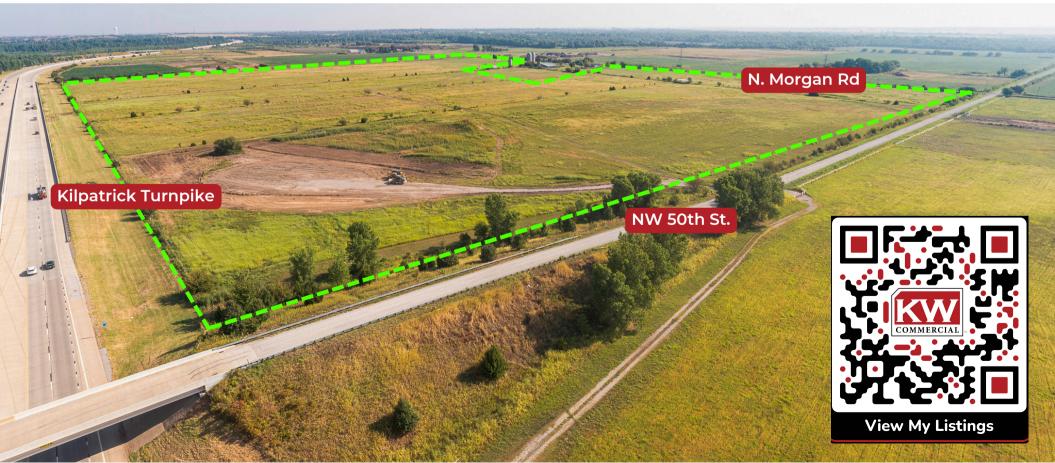

## **Property Features**

This ± 129 Acre parcel is located at the NW Corner of N Morgan Rd and NW 50th St with frontage on the Kilpatrick Turnpike. All utilities are to the street and it carries an AA zoning classification. This parcel is located in the Yukon Public School District.

## 5500 N Morgan Rd. Yukon, OK 73099

Lot Size: ± 129 Acres

Zoning: AA

Traffic Count: 16,553 VPD

Utilities: To Street

Frontage: ±2,590 ft on Kilpatrick Tpk

SALES PRICE: \$4,900,000