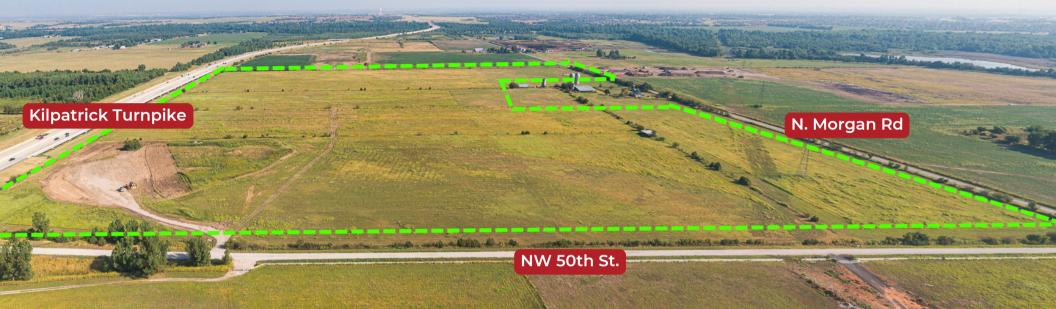

## **Property Features**

This ± 129 Acre parcel is located at the NW Corner of N Morgan Rd and NW 50th St with frontage on the Kilpatrick Turnpike. All utilities are to the street and it carries an AA zoning classification. This parcel is located in the Yukon Public School District.

## 5500 N Morgan Rd. Yukon, OK 73099

Lot Size: ± 129 Acres

Zoning: AA

Traffic Count: 16,553 VPD

Utilities: To Street

Frontage: ±2,590 ft on Kilpatrick Tpk

SALES PRICE: \$4,900,000