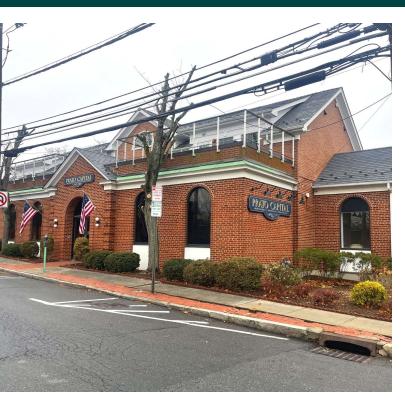

## **Property Overview**

Klein Stone Commercial at Houlihan Lawrence is pleased to exclusively represent 70 Gedney Way, White Plains, NY. This versatile property, formerly a bank and now a financial planning office, offers 9,428 square feet of space, including 5,946 square feet above ground and a 3,482-square-foot basement. Situated on a near 0.5-acre lot with 37 on-site parking spaces, it provides excellent accessibility. Located in the B-2 (Neighborhood Business) zone, the property supports a range of uses, including retail, professional offices, personal services, multi-family dwellings, day care centers, and laundry/dry-cleaning facilities. With a Floor Area Ratio (FAR) of 0.8, the current zoning allows for up to 16,354 square feet of building space, offering significant potential for expansion or redevelopment. This property combines ample space, flexible zoning, and a prime location, making it ideal for a variety of business or mixed-use development opportunities.