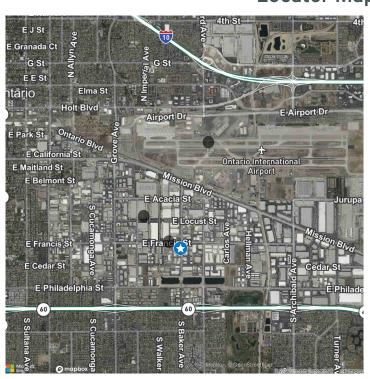

# FOR SALE ±8,000 SF AVAILABLE



# 1830 S. Baker Ave. Ontario Ca 91761

# **Property Features**

- +/-8,000 SF Frestanding Building
- +/-2,900 SF of Single Story Office
- Located on +/-0.44 Acres
- Large Secured Yard
- Two (2) GL Doors 10'x12'
- 14' 16' Warehouse Clearance
- M2 Zoning
- 400 Amps, 277/480v
- High Identity on Baker Ave
- Great Freeway Access

# **Locator Map**



## For more information:

#### **Wes Jones**

Executive Vice President +1 909 418 2070 wes.jones@cbre.com Lic. 01783489

#### **James Toomarian**

Vice President +1 909 418 2083 james.toomarian@cbre.com Lic. 02030414

### **Andrew Chaffee**

Associate +1 909 418 2098 andrew.chaffee@cbre.com Lic. 02168894

# ±8,000 SF AVAILABLE FOR SALE









## For more information:

#### **Wes Jones**

Executive Vice President +1 909 418 2070 wes.jones@cbre.com Lic. 01783489

#### **James Toomarian**

Vice President +1 909 418 2083 james.toomarian@cbre.com Lic. 02030414

#### **Andrew Chaffee**

Associate +1 909 418 2098 andrew.chaffee@cbre.com Lic. 02168894

© 2024 CBRE, Inc. All rights reserved. This information has been obtained from sources believed reliable, but has not been verified for accurac