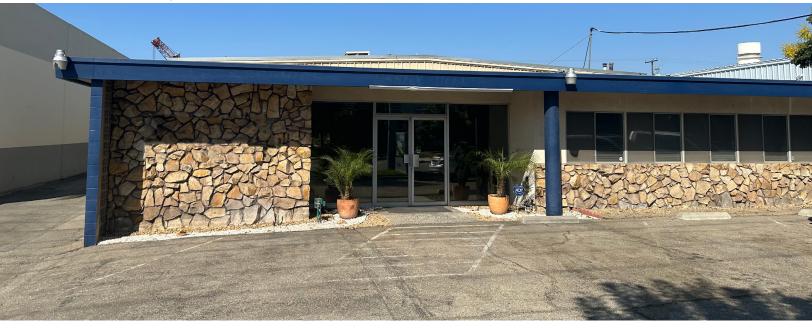

# FOR SALE ±8,000 SF AVAILABLE

# 1830 S. Baker Ave. Ontario Ca 91761

# **Property Features**

- +/-8,000 SF Frestanding Building
- +/-2,900 SF of Single Story Office
- Located on +/-0.44 Acres
- Large Secured Yard
- Two (2) GL Doors 10'x12'
- 14' 16' Warehouse Clearance
- M2 Zoning
- 400 Amps, 277/480v
- High Identity on Baker Ave
- Great Freeway Access