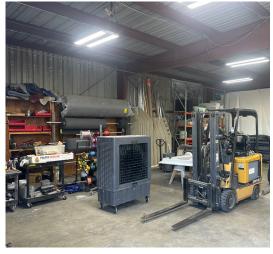

# **Property Features**

- +/-8,000 SF Frestanding Building
- +/-2,900 SF of Single Story Office
- Located on +/-0.44 Acres
- Large Secured Yard
- Two (2) GL Doors 10'x12'
- 14' 16' Warehouse Clearance
- M2 Zoning
- 400 Amps, 277/480v
- High Identity on Baker Ave
- Great Freeway Access