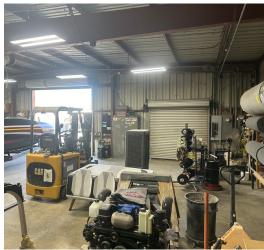

# **Property Features**

- +/-8,000 SF Frestanding Building
- +/-2,900 SF of Single Story Office
- Located on +/-0.44 Acres
- Large Secured Yard
- Two (2) GL Doors 10'x12'
- 14' 16' Warehouse Clearance
- M2 Zoning
- 400 Amps, 277/480v
- High Identity on Baker Ave
- Great Freeway Access