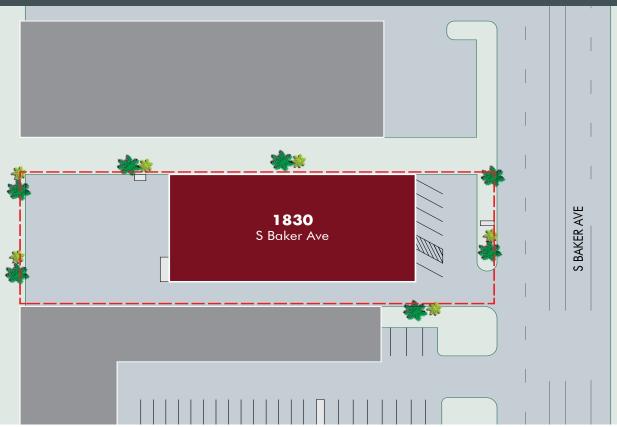

# **Property Features**

- +/-8,000 SF Frestanding Building
- +/-2,900 SF of Single Story Office
- Located on +/-0.44 Acres
- Large Secured Yard
- Two (2) GL Doors 10'x12'
- 14' 16' Warehouse Clearance
- M2 Zoning
- 400 Amps, 277/480v
- High Identity on Baker Ave
- Great Freeway Access