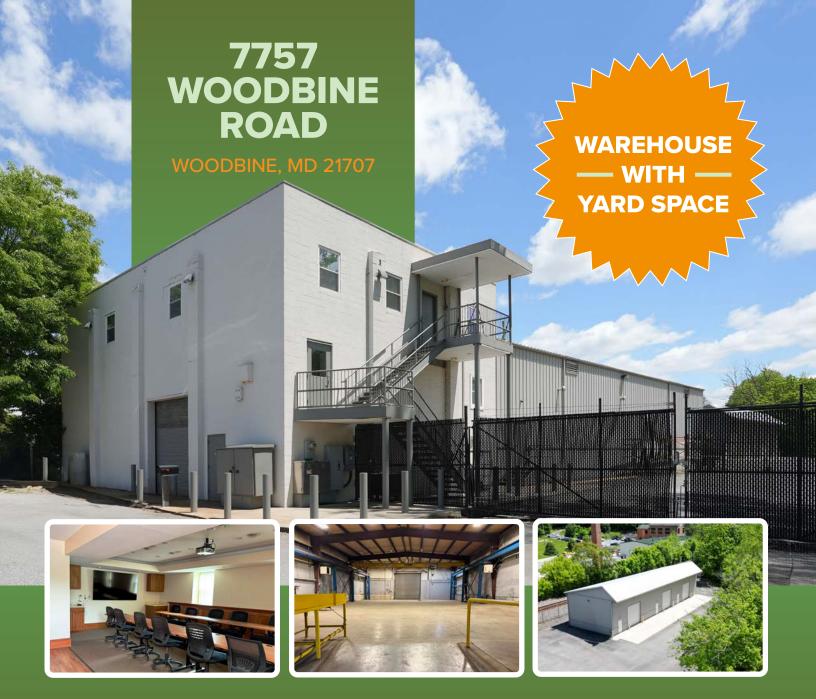

## 13,580 SF OF INDUSTRIAL WAREHOUSE SPACE FOR LEASE

### **PROPERTY HIGHLIGHTS**

- Sits on 1.6 acres (Zoned C-2)
- Approx. 10,000 sf of Warehouse Space
- Multiple drive in bay access

- Fully fenced with gated entry
- Two ton crane in warehouse
- Close proximity to I-70