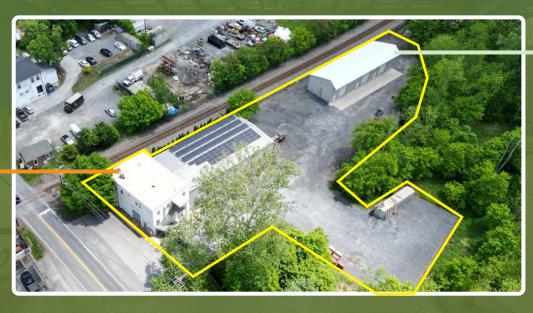

### **PROPERTY HIGHLIGHTS**

- Sits on 1.6 acres (Zoned C-2)
- Approx. 10,000 sf of Warehouse Space
- Multiple drive in bay access

- Fully fenced with gated entry
- Two ton crane in warehouse
- Close proximity to I-70

### **PHOTOS**