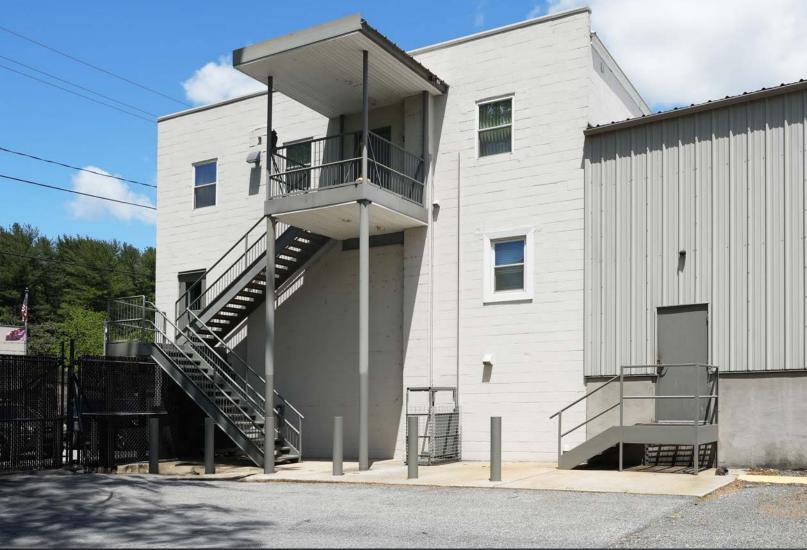

## 13,580 SF OF INDUSTRIAL WAREHOUSE SPACE FOR LEASE

### **PROPERTY HIGHLIGHTS**

- Sits on 1.6 acres (Zoned C-2)
- Approx. 10,000 sf of Warehouse Space
- Multiple drive in bay access

- Fully fenced with gated entry
- Two ton crane in warehouse
- Close proximity to I-70

301-337-4700



### **PHOTOS**









# Unlock Your Business Potential with Prime Industrial Warehouse Space



### **For Leasing Opportunities:**

### **Marek Rich**

Principal, Director of Industrial Leasing & Sales 202.716.5070 mrich@scheerpartners.com

### **Nick Pugh**

Senior Associate 202.683.7916 npugh@scheerpartners.com 301.337.4700

www.scheerpartners.com