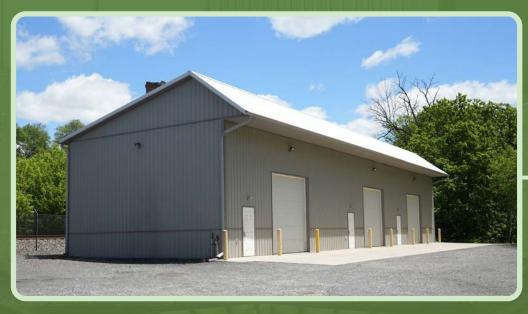

## 13,580 SF OF INDUSTRIAL WAREHOUSE SPACE FOR LEASE

### **PROPERTY HIGHLIGHTS**

- Sits on 1.6 acres (Zoned C-2)
- Approx. 10,000 sf of Warehouse Space
- Multiple drive in bay access

- Fully fenced with gated entry
- Two ton crane in warehouse
- Close proximity to I-70

301-337-4700



### **PHOTOS**









# Unlock Your Business Potential with Prime Industrial Warehouse Space



### **For Leasing Opportunities:**

### **Marek Rich**

Principal, Director of Industrial Leasing & Sales 202.716.5070 mrich@scheerpartners.com

### **Nick Pugh**

Senior Associate 202.683.7916 npugh@scheerpartners.com 301.337.4700

www.scheerpartners.com