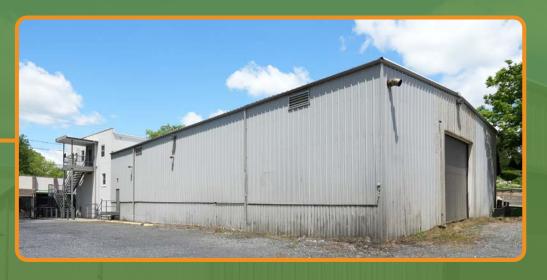

## 13,580 SF OF INDUSTRIAL WAREHOUSE SPACE FOR LEASE

### **PROPERTY HIGHLIGHTS**

- Sits on 1.6 acres (Zoned C-2)
- Approx. 10,000 sf of Warehouse Space
- Multiple drive in bay access

- Fully fenced with gated entry
- Two ton crane in warehouse
- Close proximity to I-70

301-337-4700



### **PHOTOS**









# Unlock Your Business Potential with Prime Industrial Warehouse Space



### **For Leasing Opportunities:**

### **Marek Rich**

Principal, Director of Industrial Leasing & Sales 202.716.5070 mrich@scheerpartners.com

### **Nick Pugh**

Senior Associate 202.683.7916 npugh@scheerpartners.com 301.337.4700

www.scheerpartners.com