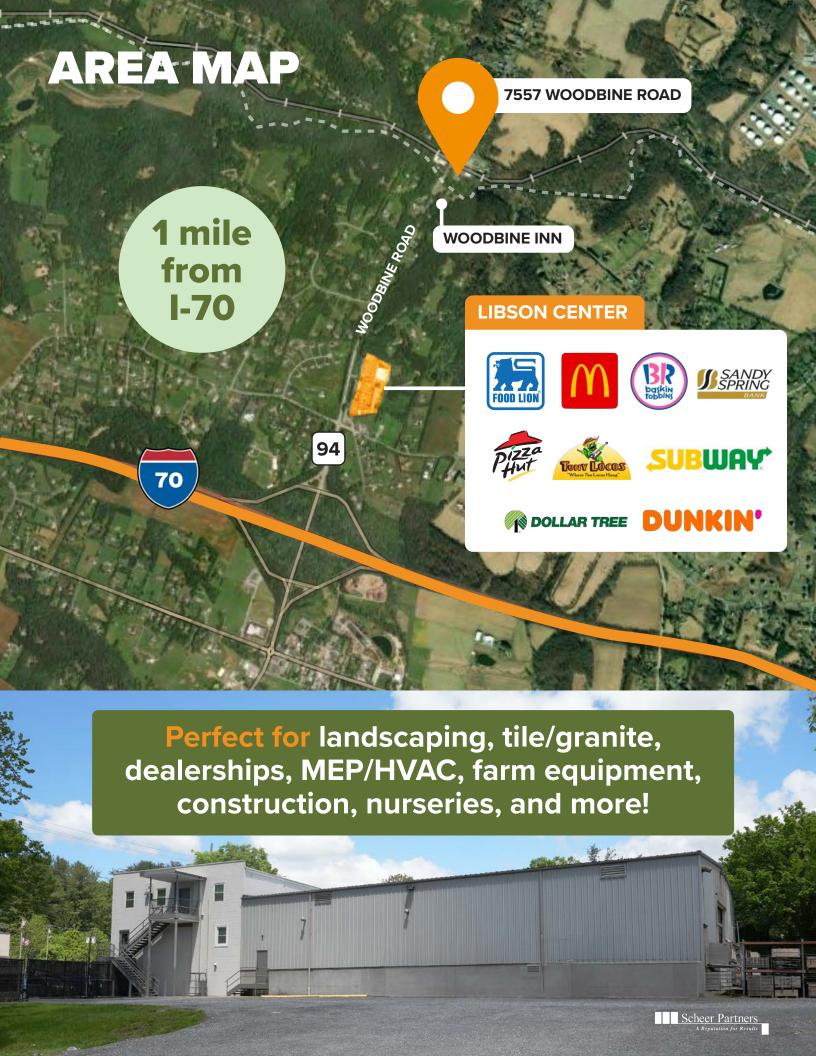

## 13,580 SF OF INDUSTRIAL WAREHOUSE SPACE FOR LEASE

### **PROPERTY HIGHLIGHTS**

- Sits on 1.6 acres (Zoned C-2)
- Approx. 10,000 sf of Warehouse Space
- Multiple drive in bay access

- Fully fenced with gated entry
- Two ton crane in warehouse
- Close proximity to I-70