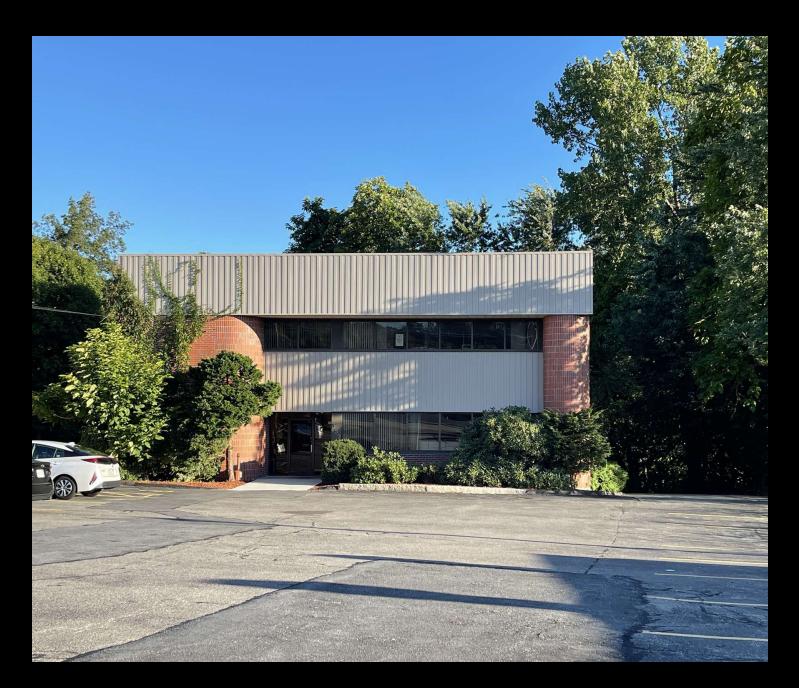

#### **PROPERTY DESCRIPTION**

Kelleher & Sadowsky is pleased to present 352 Boston Turnpike in Shrewsbury as available For Lease. This multi-tenanted office building has big windows, ample parking, and is situated on right on Route 9, giving tenants easy access, tremendous visibility, and many local amenities. Due to its desirable location, 352 Boston Turnpike rarely has vacancy and currently only has one 850 square foot space available with two private offices, a conference room, kitchenette, and two bathrooms in the suite. The space is being leased on a gross basis, inclusive of all utilities, and can be delivered with or without existing furniture. Call us today to schedule a tour!

#### OFFERING SUMMARY

| Lease Rate:       |           | \$1,700.00 per | month (Gross) |
|-------------------|-----------|----------------|---------------|
| Available SF:     |           |                | 850 SF        |
| Building Size:    |           |                | 12,486 SF     |
| Lot Size:         |           |                | 0.64 Acres    |
|                   |           |                |               |
| DEMOGRAPHICS      | 1 MILE    | 3 MILES        | 5 MILES       |
| Total Households  | 3,969     | 30,162         | 83,100        |
| Total Population  | 9,665     | 74,942         | 214,826       |
| Average HH Income | \$144,190 | \$124,101      | \$109,744     |