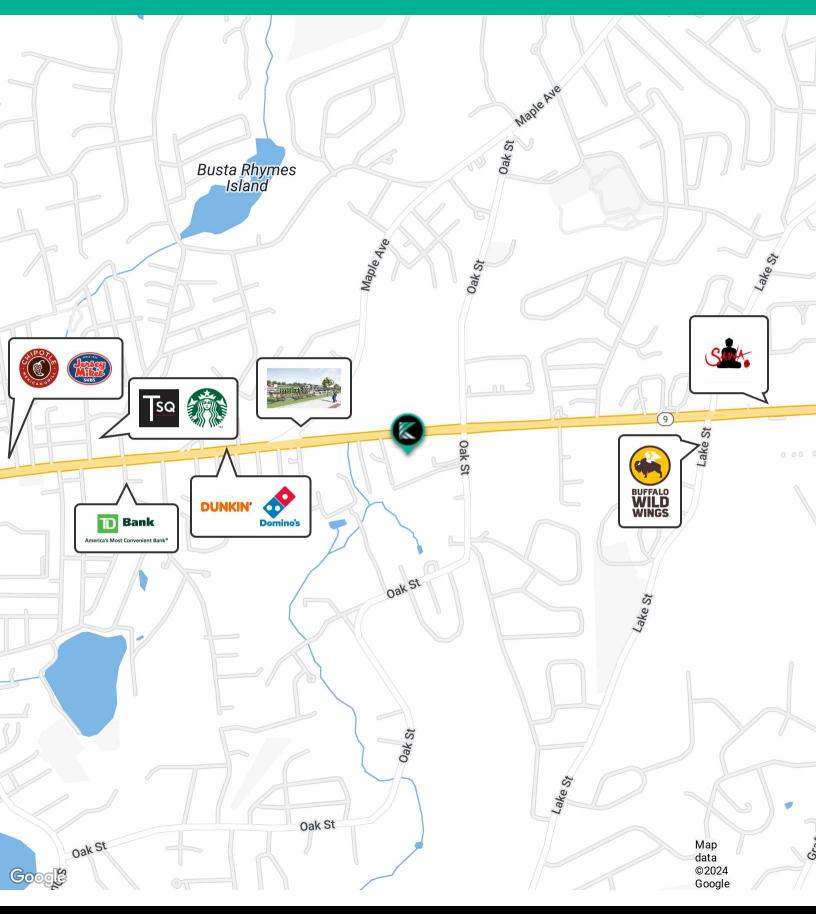

#### **PROPERTY DESCRIPTION**

Kelleher & Sadowsky is pleased to present 352 Boston Turnpike in Shrewsbury as available For Lease. This multi-tenanted office building has big windows, ample parking, and is situated on right on Route 9, giving tenants easy access, tremendous visibility, and many local amenities. Due to its desirable location, 352 Boston Turnpike rarely has vacancy and currently only has one 850 square foot space available with two private offices, a conference room, kitchenette, and two bathrooms in the suite. The space is being leased on a gross basis, inclusive of all utilities, and can be delivered with or without existing furniture. Call us today to schedule a tour!