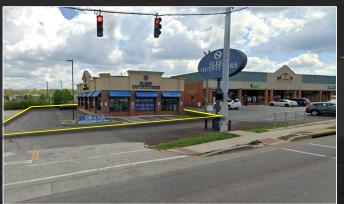

### LOCATION AERIAL

#### **PROPERTY DESCRIPTION:**

1120 Bypass Road, Winchester, Kentucky 40391 0.48 Acres Zoned B-3 \$395,000

Rarely available Bypass frontage lot for sale! Perfect location for a national retailer. AM side of Bypass Road. This offering is already subdivided as a 0.48-acre lot and can be sold as such, or in conjunction with the adjacent property at 1140 Bypass Road with the Sleep Outfitters tenancy.

#### **PROPERTY DESCRIPTION:**

1140 Bypass Road, Winchester, Kentucky 40391 0.50 Acres Zoned B-3 \$1,125,000

Rarely available Bypass frontage property at signaled corner for sale! This offering is already subdivided as a 0.50-acre lot and can be sold as such with the Sleep Outfitters tenancy and lease in place, or in conjunction with the adjacent property at 1120 Bypass Road that is 0.48 acres of contiguous land.