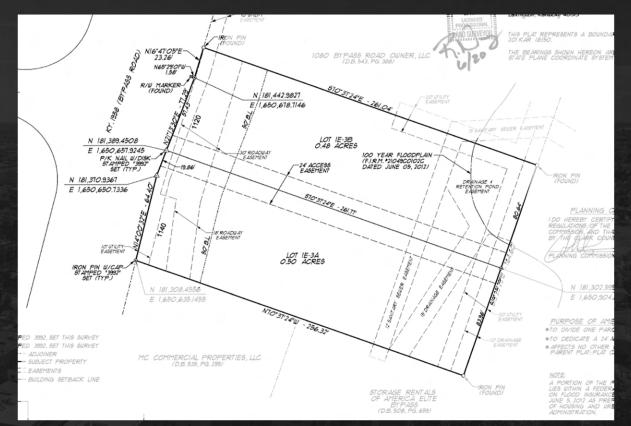

PLAT

#### **PROPERTY DESCRIPTION:**

1120 Bypass Road, Winchester, Kentucky 40391 0.48 Acres Zoned B-3 \$395,000

Rarely available Bypass frontage lot for sale! Perfect location for a national retailer. AM side of Bypass Road. This offering is already subdivided as a 0.48-acre lot and can be sold as such, or in conjunction with the adjacent property at 1140 Bypass Road with the Sleep Outfitters tenancy.

#### **PROPERTY DESCRIPTION:**

1140 Bypass Road, Winchester, Kentucky 40391 0.50 Acres Zoned B-3 \$1,125,000

Rarely available Bypass frontage property at signaled corner for sale! This offering is already subdivided as a 0.50-acre lot and can be sold as such with the Sleep Outfitters tenancy and lease in place, or in conjunction with the adjacent property at 1120 Bypass Road that is 0.48 acres of contiguous land.

#### **PROPERTY DESCRIPTION:**

1120-1140 Bypass Road, Winchester, Kentucky 40391 0.98 Acres Zoned B-3 \$1,575,000

This unique offering can combine both properties into one sale as they are contiguous properties and owned by the same seller. Would be an effective way for a developer to acquire the 1140 Bypass Rd. property as an investment property, providing in-place income from Sleep Outfitters to help offset the development costs of the 1120 Bypass Rd. vacant lot.