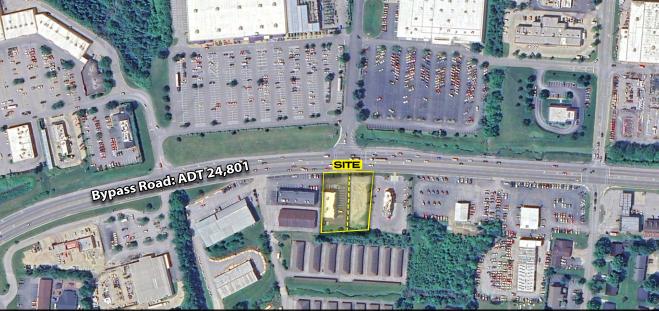

### LOCATION AERIAL

#### LOCATION DESCRIPTION:

Ideally located along the heart of Bypass Road in Winchester, Kentucky between Kroger and Walmart Shopping Centers.

Winchester, Kentucky is the county seat of Clark County, Kentucky and is part of the Lexington-Fayette Kentucky Metropolitan Statistical Area. It is supported by such industries as Clark Regional Medical Center, Ale-8-One, and Catalent Pharmaceuticals.