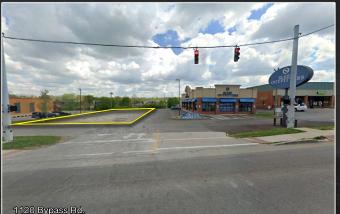

## 1120 Bypass Rd. Offering

#### **PROPERTY DESCRIPTION:**

1120 Bypass Road, Winchester, Kentucky 40391 0.48 Acres Zoned B-3 \$395,000

Rarely available Bypass frontage lot for sale! Perfect location for a national retailer. AM side of Bypass Road. This offering is already subdivided as a 0.48-acre lot and can be sold as such, or in conjunction with the adjacent property at 1140 Bypass Road with the Sleep Outfitters tenancy.