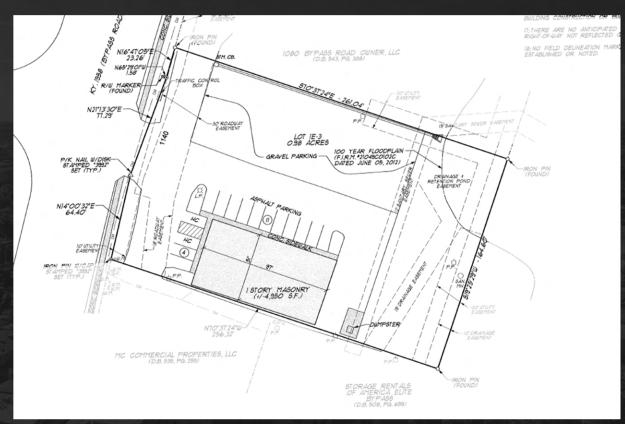

### SURVEY

#### **PROPERTY DESCRIPTION:**

1140 Bypass Road, Winchester, Kentucky 40391 0.50 Acres Zoned B-3 \$1,125,000

Rarely available Bypass frontage property at signaled corner for sale! This offering is already subdivided as a 0.50-acre lot and can be sold as such with the Sleep Outfitters tenancy and lease in place, or in conjunction with the adjacent property at 1120 Bypass Road that is 0.48 acres of contiguous land.

#### **PROPERTY HIGHLIGHTS:**

- Traffic Signaled Lot -B-3 Retail Zoning -Bypass Frontage -\$90K NOI, 2-year term remaining -Replaceable rental income at \$18.75 PSF - Tenant responsible for all property expenses