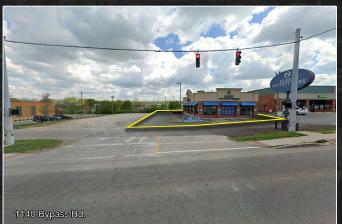

## 1140 Bypass Rd. Offering

#### **PROPERTY DESCRIPTION:**

1140 Bypass Road, Winchester, Kentucky 40391 0.50 Acres Zoned B-3 \$1,125,000

Rarely available Bypass frontage property at signaled corner for sale! This offering is already subdivided as a 0.50-acre lot and can be sold as such with the Sleep Outfitters tenancy and lease in place, or in conjunction with the adjacent property at 1120 Bypass Road that is 0.48 acres of contiguous land.