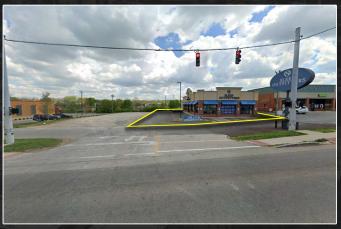

#### **PROPERTY DESCRIPTION:**

1120-1140 Bypass Road, Winchester, Kentucky 40391 0.98 Acres Zoned B-3 \$1,575,000

This unique offering can combine both properties into one sale as they are contiguous properties and owned by the same seller. Would be an effective way for a developer to acquire the 1140 Bypass Rd. property as an investment property, providing in-place income from Sleep Outfitters to help offset the development costs of the 1120 Bypass Rd. vacant lot.

The seller is entirely open to independent sales of the two properties, or a collective sale. Contact agent for more details on the Sleep Outfitters Lease, other questions.