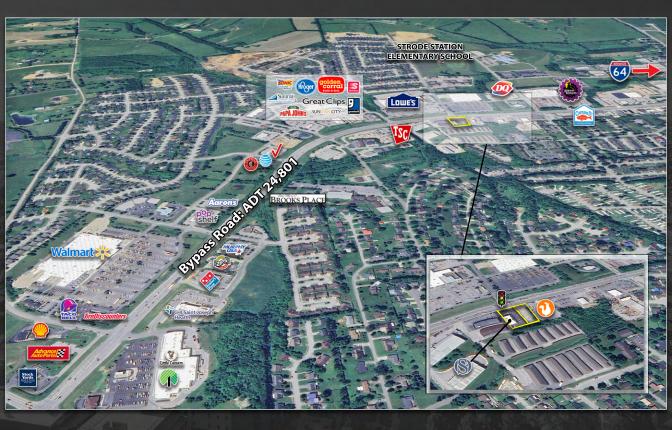

### LOCATION AERIAL

#### LOCATION DESCRIPTION:

Ideally located along the heart of Bypass Road in Winchester, Kentucky between Kroger and Walmart Shopping Centers.

Winchester, Kentucky is the county seat of Clark County, Kentucky and is part of the Lexington-Fayette Kentucky Metropolitan Statistical Area. It is supported by such industries as Clark Regional Medical Center, Ale-8-One, and Catalent Pharmaceuticals.

#### LOCATION DESCRIPTION:

Winchester, KY is a vibrant community located just 20 miles east of Lexington, offering a small-town feel with easy access to the amenities of a larger city. Positioned along I-64, it provides seamless connectivity to major interstates, making it a strategic location for businesses and residents alike. Winchester's proximity to I-75 also offers convenient routes to Cincinnati, Louisville, and beyond, enhancing its appeal for those seeking a blend of rural charm and accessibility. With its close proximity to Lexington's urban attractions, Winchester strikes a balance between quiet living and connectivity to the region's key economic hubs.