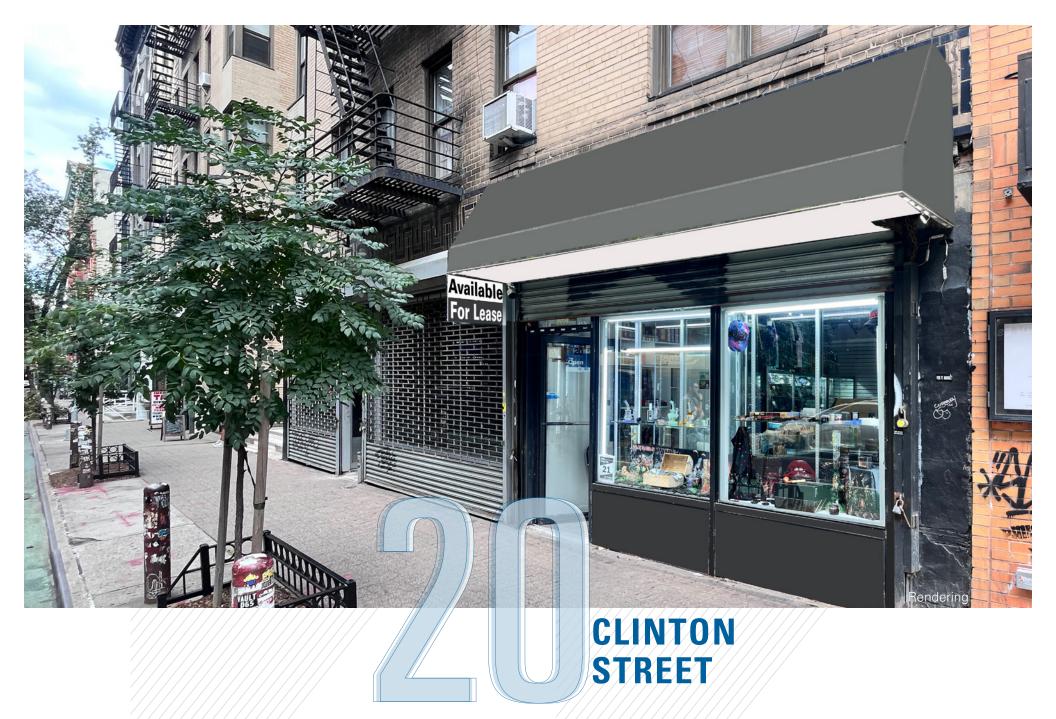

LOWER EAST SIDE STOREFRONT 1 470 SF
HIGH FOOT-TRAFFIC & HIGH-VOLUME RETAIL CORRIDOR

## **20 Clinton Street**

Between East Houston & Stanton Streets

### **Available**

Ground: 470 sf Possession: Immediate

(no basement) Rent: Upon Request

#### Comments

- · All dry and non-vented food uses considered
- At base of 47-unit residential building located along the major pedestrian corridor between the Essex Crossing area and the East Village
- Area tenants include Katz's Delicatessen, Russ & Daughters, Whole Foods Market, Clinton St. Baking Company, Lazy Sundaes, Uncle Sam's
  Pizza, Laura Lombardi Jewelry, Clinton Travel, Koneko, Omar's Kitchen & Rum Bar, Caveat, Donnybrook, TMPL Fitness, Venhue, Cantina
  Cubana, Walgreens Pharmacy, The Hairy Lemon, Heaven's Hot Bagels, The Mayfly, Book Club Bar, Connelly Theater, GYM NYC, Hamilton Fish
  Recreation Center, the New Museum . . . to name a few
- Accessible via the B D express/local trains at the Grand St. station, the D 2 F M trains at Essex/Delancey St. station and the G-subway at Bleecker Street