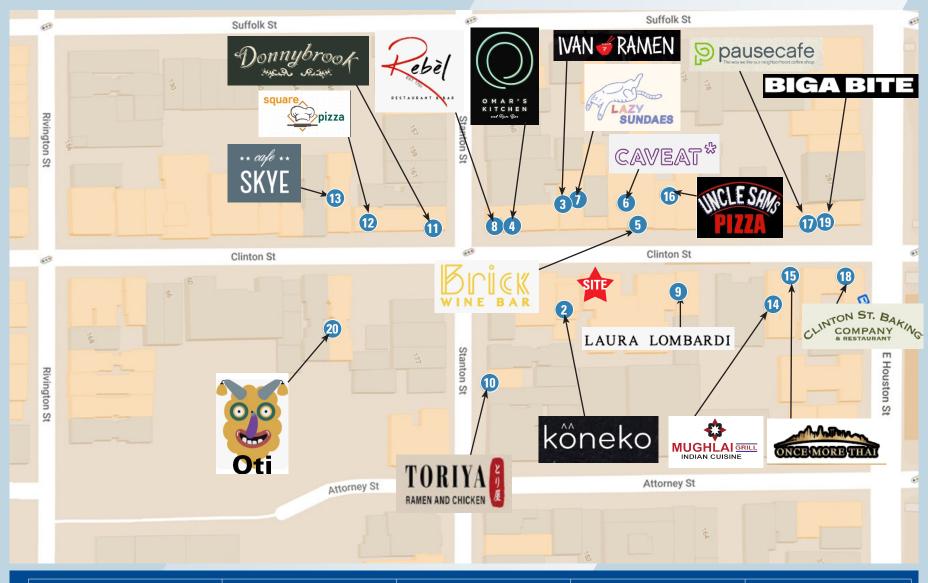

# Area Map

- 1. Site 20 Clinton Street
- 2. Koneko
- 3. Ivan Ramen
- 4. Omar's Kitchen & Rum Bar
- 5. Brick Wine Bar
- 6. Caveat
- 7. Lazy Sundaes
- 8. Rebel

- 9. Laura Lombardi
- 10. Toriya
- 11. Donnybrook
- 12. Square Pizza

- 13. Cafe SKYE
- 14. Mughlai Grill
- 15. One More Thai
- 16. Uncle Sam's Pizza
- 17. Pause Cafe
- 18. Clinton St. Baking Co.
- 19. Biga Bite
- 20. Oti

#### Comments

- · All dry and non-vented food uses considered
- At base of 47-unit residential building located along the major pedestrian corridor between the Essex Crossing area and the East Village
- Area tenants include Katz's Delicatessen, Russ & Daughters, Whole Foods Market, Clinton St. Baking Company, Lazy Sundaes, Uncle Sam's
  Pizza, Laura Lombardi Jewelry, Clinton Travel, Koneko, Omar's Kitchen & Rum Bar, Caveat, Donnybrook, TMPL Fitness, Venhue, Cantina
  Cubana, Walgreens Pharmacy, The Hairy Lemon, Heaven's Hot Bagels, The Mayfly, Book Club Bar, Connelly Theater, GYM NYC, Hamilton Fish
  Recreation Center, the New Museum . . . to name a few
- Accessible via the B D express/local trains at the Grand St. station, the D 2 F M trains at Essex/Delancey St. station and the G-subway at Bleecker Street