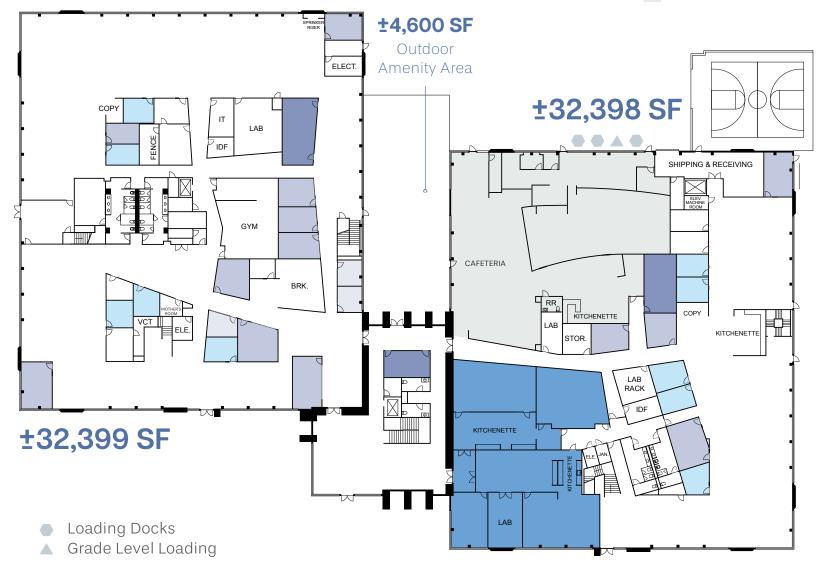

## **Floor Plan**

#### Floor One: ±64,797 SF

Full building availability with efficient ±64,797 SF floor plates

Building is divisible to ±32,398 SF

4,600 SF private outdoor retreat that includes: Ample and comfortable seating areas situated next to fire tables, a functional outdoor kitchen with BBQ, sink and refrigerator, soothing water feature and delicate shade trees