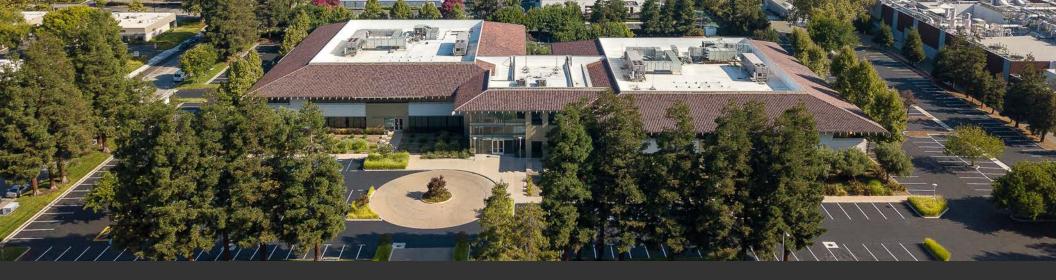

# **3111 Coronado Drive**

Santa Clara, CA

# **±32,398 - 129,594 SF**

Class A Office / R&D Sublease





#### **Property Highlights**

| 62     |
|--------|
| $\Box$ |

Prominent identity with robust signage opportunities

| Д           |    |
|-------------|----|
| <b> </b>  A |    |
| ᇰ           | ᅳᄱ |

Dramatic entrance with 2–story glass and steel pavilion style lobby



Full building availability with efficient ±64,797 SF floor plates



Building is divisible to ±32,398 SF



4,600 SF private outdoor retreat that includes: Ample and comfortable seating areas situated next to fire tables, a functional outdoor kitchen with BBQ, sink and refrigerator, soothing water feature and delicate shade trees



Onsite cafeteria and gym with showers



Secure outdoor basketball court



5,000a @ 277/480v



Parking with ±3.2/1,000 and 10 EV charging stations



Covered loading area to include three