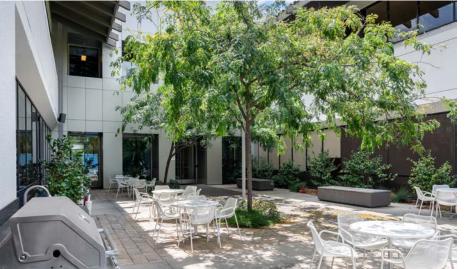

Full building availability with efficient ±64,797 SF floor plates

Building is divisible to ±32,398 SF

4,600 SF private outdoor retreat that includes: Ample and comfortable seating areas situated next to fire tables, a functional outdoor kitchen with BBQ, sink and refrigerator, soothing water feature and delicate shade trees