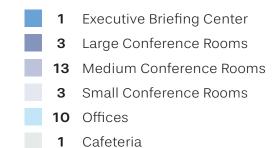

#### Floor One: ±64,797 SF

Full building availability with efficient ±64,797 SF floor plates

Building is divisible to ±32,398 SF

4,600 SF private outdoor retreat that includes: Ample and comfortable seating areas situated next to fire tables, a functional outdoor kitchen with BBQ, sink and refrigerator, soothing water feature and delicate shade trees