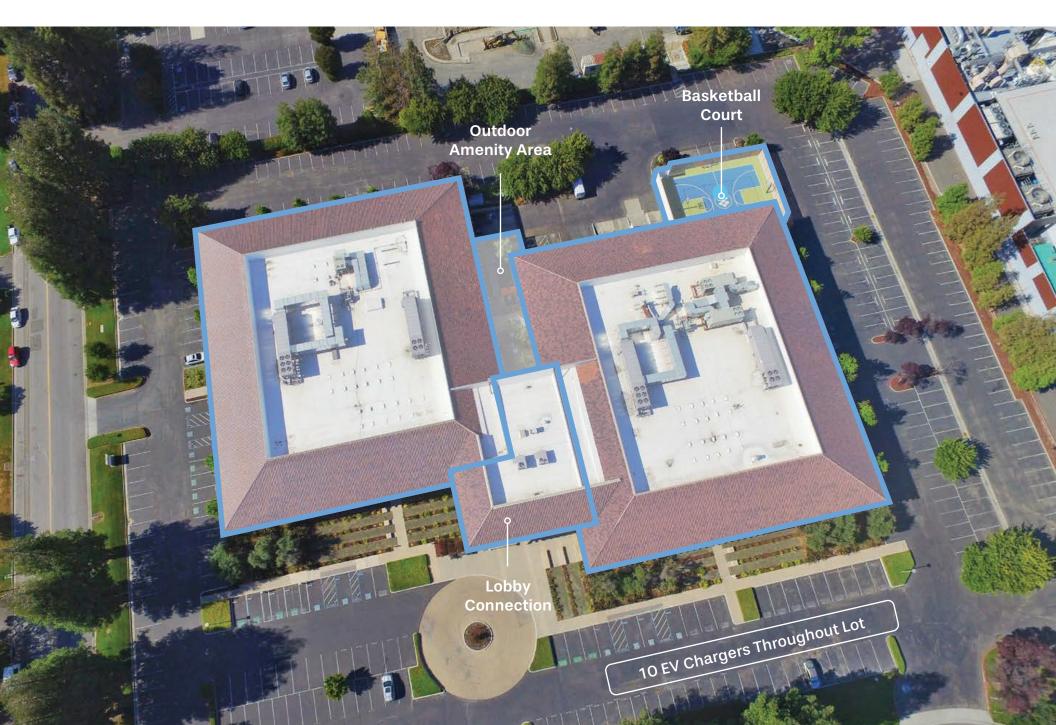

### **Site Plan**

Full building availability with efficient ±64,797 SF floor plates

Building is divisible to ±32,398 SF

4,600 SF private outdoor retreat that includes: Ample and comfortable seating areas situated next to fire tables, a functional outdoor kitchen with BBQ, sink and refrigerator, soothing water feature and delicate shade trees

Onsite cafeteria and gym with showers

Secure outdoor basketball court

5,000a @ 277/480v

Parking with ±3.2/1,000 and 10 EV charging stations

Covered loading area to include three (3) docks and one (1) grade level loading