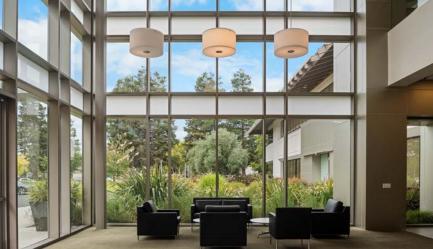

#### **Property Highlights**

| 62     |
|--------|
| $\Box$ |

Prominent identity with robust signage opportunities

| Д           |    |
|-------------|----|
| <b> </b>  A |    |
| ᇰ           | ᅳᄱ |

Dramatic entrance with 2–story glass and steel pavilion style lobby

Full building availability with efficient ±64,797 SF floor plates

Building is divisible to ±32,398 SF

4,600 SF private outdoor retreat that includes: Ample and comfortable seating areas situated next to fire tables, a functional outdoor kitchen with BBQ, sink and refrigerator, soothing water feature and delicate shade trees