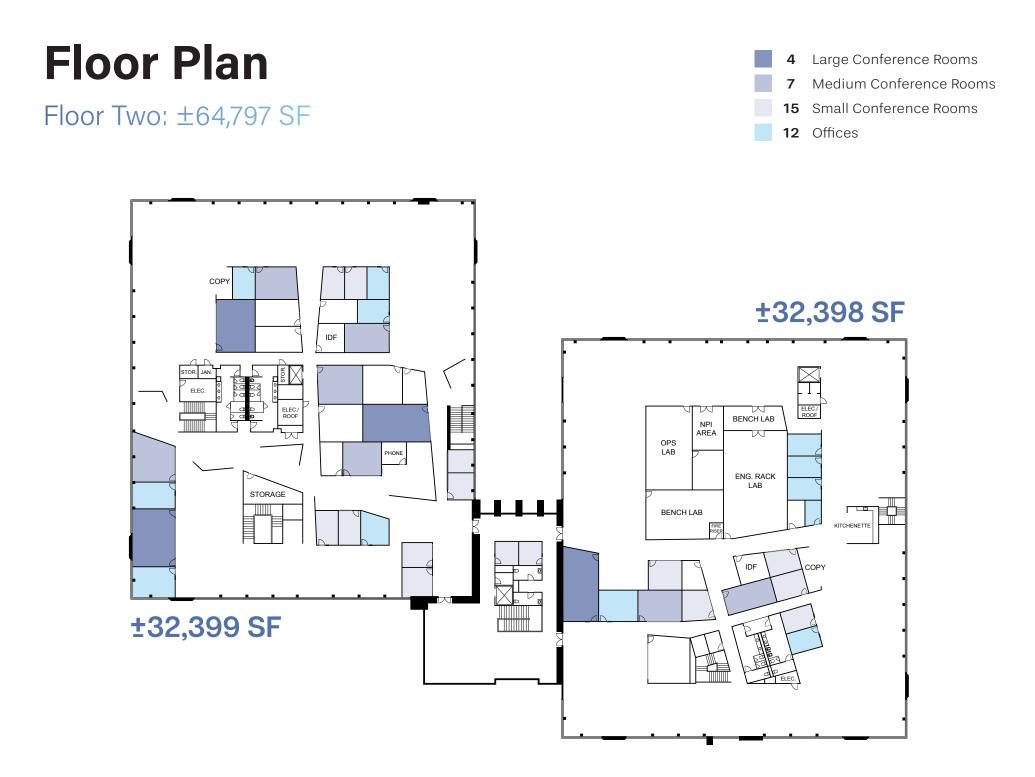

## **Floor Plan**

Full building availability with efficient ±64,797 SF floor plates

Building is divisible to ±32,398 SF

4,600 SF private outdoor retreat that includes: Ample and comfortable seating areas situated next to fire tables, a functional outdoor kitchen with BBQ, sink and refrigerator, soothing water feature and delicate shade trees