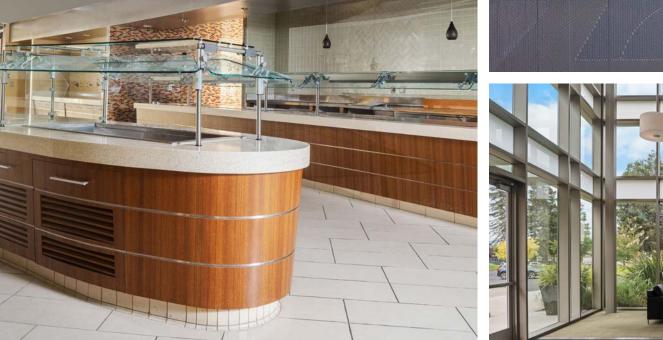

#### **Property Highlights**

| 62     |
|--------|
| $\Box$ |

Prominent identity with robust signage opportunities

| Д           |    |
|-------------|----|
| <b> </b>  A |    |
| ᇰ           | ᅳᄱ |

Dramatic entrance with 2–story glass and steel pavilion style lobby

Full building availability with efficient ±64,797 SF floor plates

Building is divisible to ±32,398 SF

4,600 SF private outdoor retreat that includes: Ample and comfortable seating areas situated next to fire tables, a functional outdoor kitchen with BBQ, sink and refrigerator, soothing water feature and delicate shade trees

Onsite cafeteria and gym with showers

Secure outdoor basketball court

5,000a @ 277/480v

Parking with ±3.2/1,000 and 10 EV charging stations

Covered loading area to include three (3) docks and one (1) grade level loading