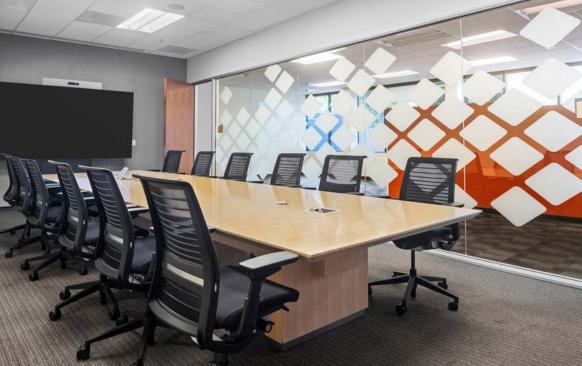

#### **Property Highlights**

| 62     |
|--------|
| $\Box$ |

Prominent identity with robust signage opportunities

| Д           |    |
|-------------|----|
| <b> </b>  A |    |
| ᇰ           | ᅳᄱ |

Dramatic entrance with 2–story glass and steel pavilion style lobby

Full building availability with efficient ±64,797 SF floor plates

Building is divisible to ±32,398 SF

4,600 SF private outdoor retreat that includes: Ample and comfortable seating areas situated next to fire tables, a functional outdoor kitchen with BBQ, sink and refrigerator, soothing water feature and delicate shade trees