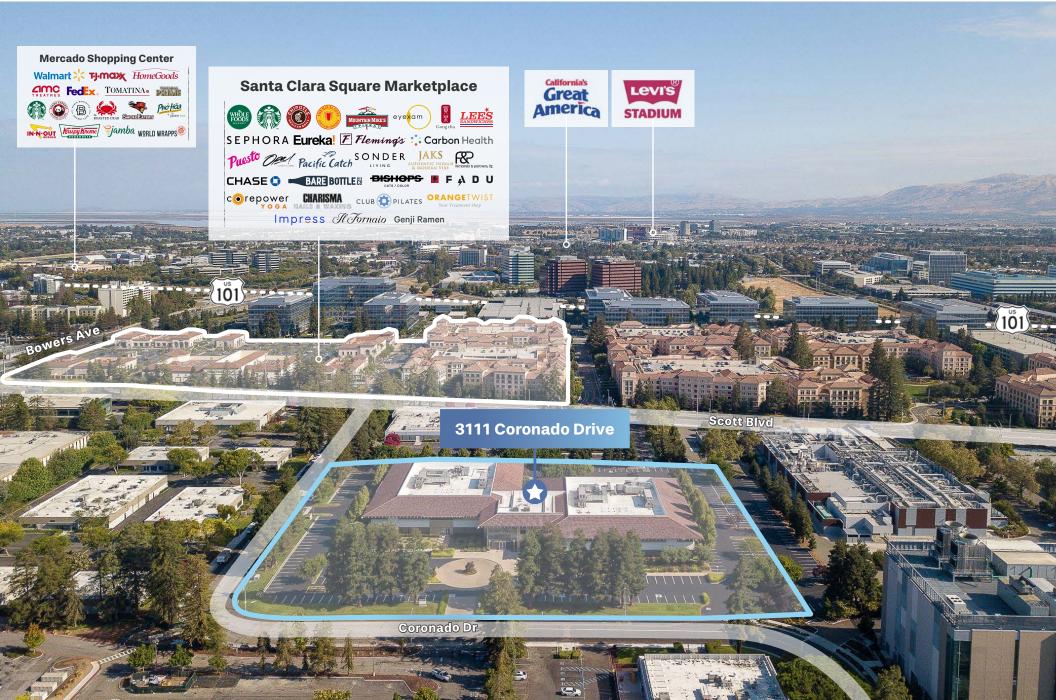

## Aerial

## **Amenity & Transportation Map**

### **Corporate Neighbors**

LED: 9/30/2029

LAB: 8,000 SF

6 minute walk to Santa Clara Square amenities and within ±2.0 miles of many other amenities including Costco, Bay Club, hotels, etc.