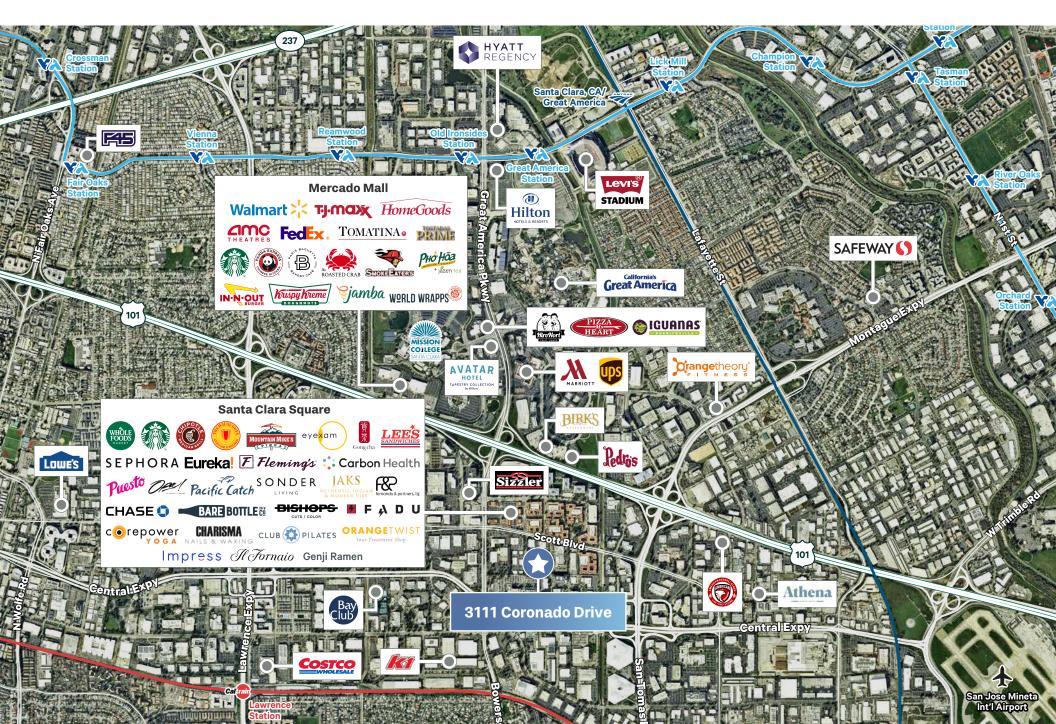

## **Amenity & Transportation Map**

LED: 9/30/2029

LAB: 8,000 SF

6 minute walk to Santa Clara Square amenities and within ±2.0 miles of many other amenities including Costco, Bay Club, hotels, etc.