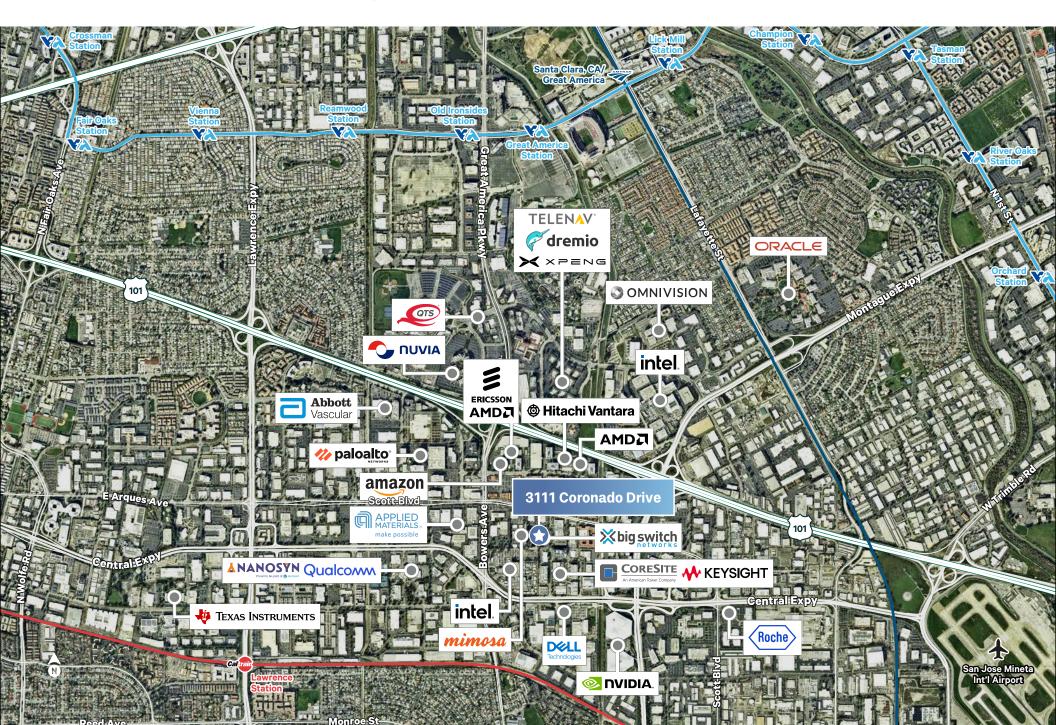

0 SF private outdoor retreat that includes: Ample and comfortable seating areas situated next to fire tables, a functional outdoor kitchen with BBQ, sink and refrigerator, soothing water feature and delicate shade trees



Onsite cafeteria and gym with showers



Secure outdoor basketball court



5,000a @ 277/480v



Parking with ±3.2/1,000 and 10 EV charging stations



Covered loading area to include three (3) docks and one (1) grade level loading



LED: 9/30/2029



LAB: 8,000 SF



6 minute walk to Santa Clara Square amenities and within ±2.0 miles of many other amenities including Costco, Bay Club, hotels, etc.

## **Floor Plan**

#### Floor One: ±64,797 SF







### **Site Plan**



## Aerial





















## **Amenity & Transportation Map**



### **Corporate Neighbors**



#### **3111 Coronado Drive**

Santa Clara, CA

#### Contacts

#### **Chris Shepherd**

Vice Chairman +1 408 453 7455 chris.shepherd@cbre.com Lic. 01707888

#### **Nicole Zanghi**

Transaction Manager +1 206 355 7030 nicole.zanghi@cbre.com Lic. 01725488



© 2024 CBRE, Inc. All rights reserved. This information has been obtained from sources believed reliable but has not been verified for accuracy or completeness. CBRE, Inc. makes no guarantee, representation or warranty and accepts no responsibility or liability as to the accuracy, completeness, or reliability of the information contained herein. You should conduct a careful, independent investigation of the property and verify all information. Any reliance on this information is solely at your own risk. CBRE and the CBRE logo are servic