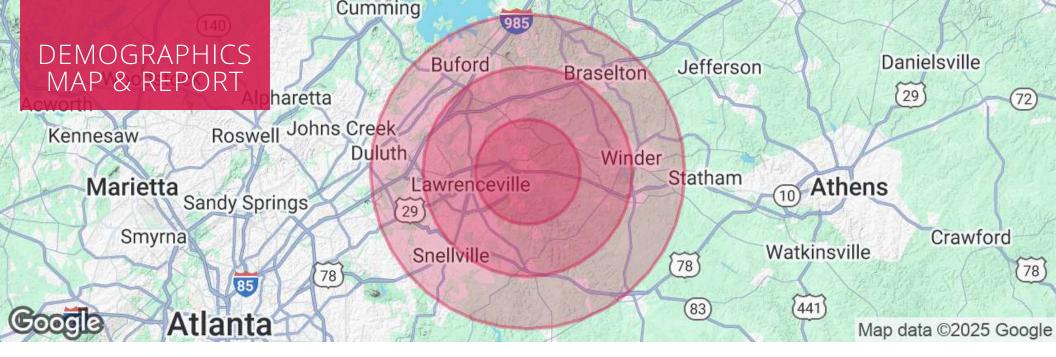

Industrial • Commercial • Investment 404.942.2000 | kingindustrial.com

ĈORFAĈ

| POPULATION           | 5 MILES   | 10 MILES  | 15 MILES  |
|----------------------|-----------|-----------|-----------|
| Total Population     | 97,478    | 428,949   | 886,678   |
| Average Age          | 35.2      | 36.4      | 36.8      |
| Average Age (Male)   | 33.6      | 35.0      | 35.8      |
| Average Age (Female) | 36.1      | 37.3      | 37.4      |
| HOUSEHOLDS & INCOME  | 5 MILES   | 10 MILES  | 15 MILES  |
| Total Households     | 29,709    | 138,895   | 295,772   |
| # of Persons per HH  | 3.3       | 3.1       | 3.0       |
| Average HH Income    | \$97,365  | \$96,737  | \$92,672  |
| Average House Value  | \$248,306 | \$239,536 | \$237,865 |