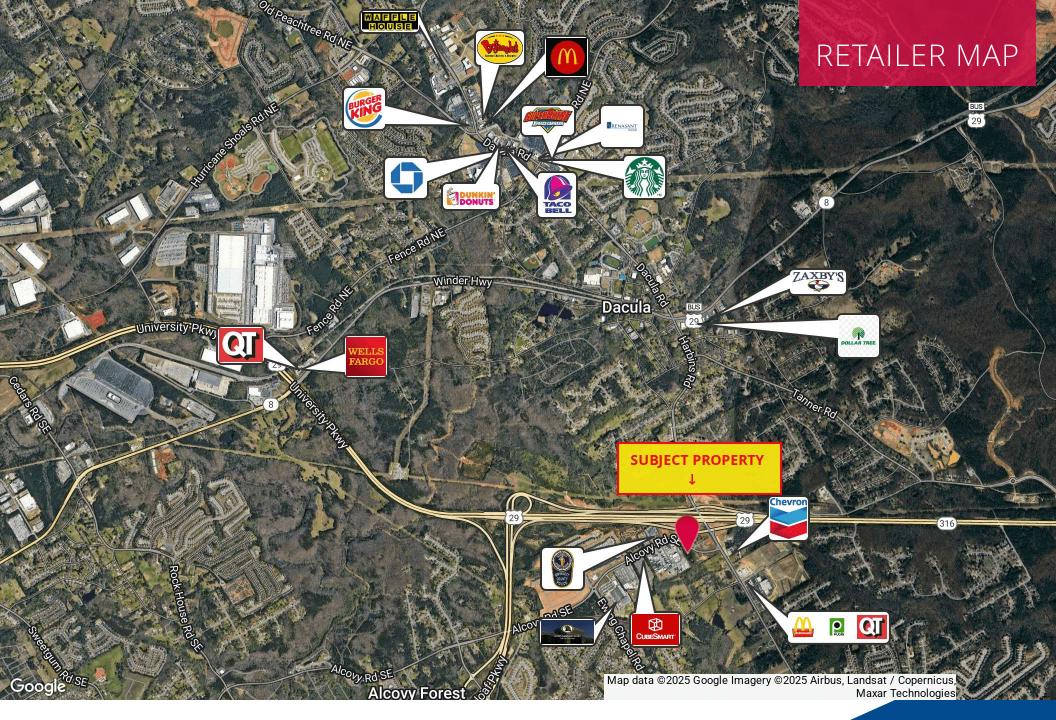

### **PROPERTY HIGHLIGHTS**

- Easy access to GA-316 w/East & West Bound Ramps at Harbins Road
- Roughly Halfway Between Atlanta and Athens
- Across from New Harbins 316/Dacula Development
- Sewer in Close Proximity
- Gentle Topo
- Great Visibility from Highway 316
- Zoned C2 Gwinnett County