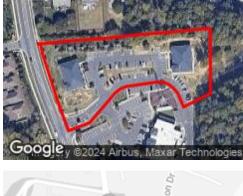

#### Matthew Retail Space - Chestnut Arbor Sh... Retail: Strip Center For Lease

2935 Matthews Weddington Road, Matthews, NC, 28104

## **Property Details**

| Building Class  | -            | Building Size       | 5,182 SF                |
|-----------------|--------------|---------------------|-------------------------|
| Property Type   | Retail       | Land Size           | 2.51 Acres / 109,227 SF |
| Sub Type        | Strip Center | Number of Buildings | 1                       |
| Zoning          | CZ           | Floors              | 1                       |
| Building Status | Existing     | Year Built          | 2016                    |