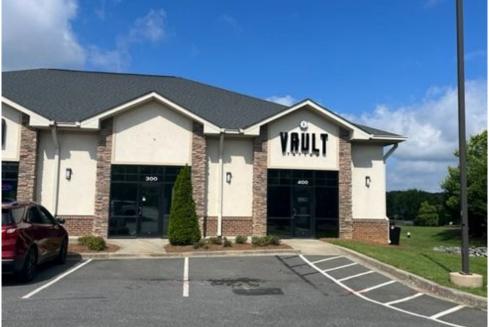

#### Matthew Retail Space - Chestnut Arbor Sh... Retail: Strip Center For Lease

2935 Matthews Weddington Road, Matthews, NC, 28104

# Description

Retail space available along Matthews Weddington Road near Chestnut. Chestnut Arbor Shopping Center. 2,504 square feet, NNN.