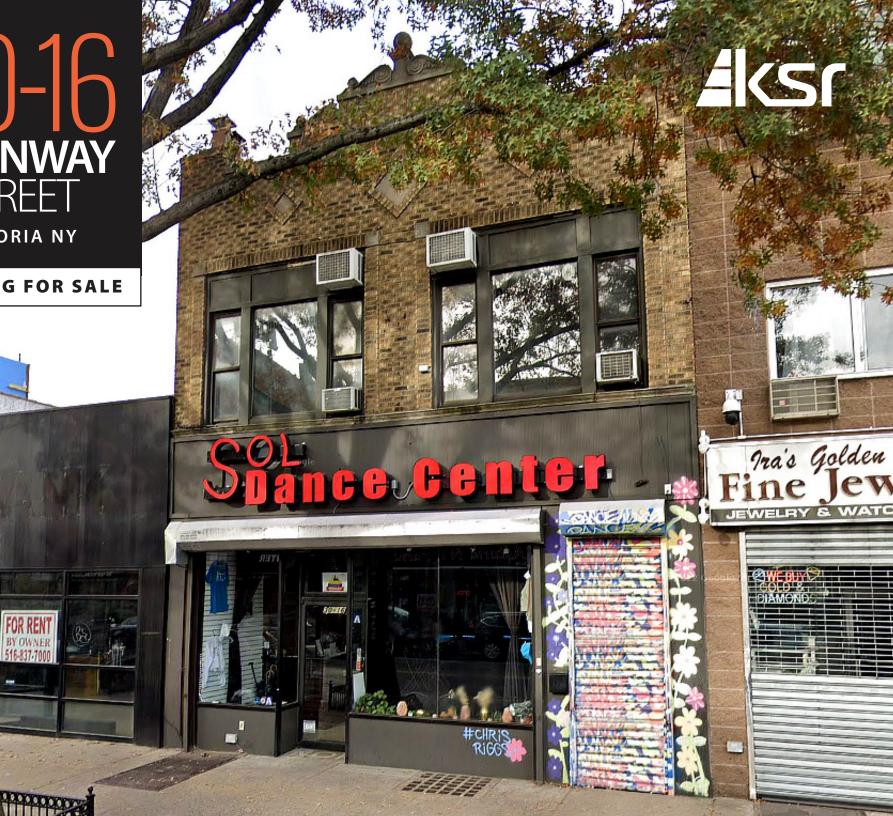

ASTORIA NY

**BUILDING FOR SALE** 

BY OWNER 516-837-7000

## **PROPERTY** OVERVIEW

| Address             | 30-16 Steinway Street<br>Astoria, NY 11103 |
|---------------------|--------------------------------------------|
| Property Type       | Multi-Story Retail                         |
| Building SF         | 3,625 SF                                   |
| Building Dimensions | 25' x 55'                                  |
| Lot Size            | 2,268 SF                                   |
| Lot Dimensions      | 25.02' x 90.65'                            |
| Zoning              | C4-2A                                      |

- 2 commercial units
- Projected \$16,000/month for Ground floor
- 2nd Floor Tenant: Salon
  - 1,500 SF
  - 9 years remaining on lease
  - Current Rent: \$4,680.00 per month
  - 4.0% annual increases
- Taxes are \$20,000
- High visibility frontage on Steinway Street
- Directly off corner of 30th Ave/Steinway St
- Easy access to major highways Grand Central Parkway & the Brooklyn-Queens Expressway
- Close proximity to subway trains N, W, M, R