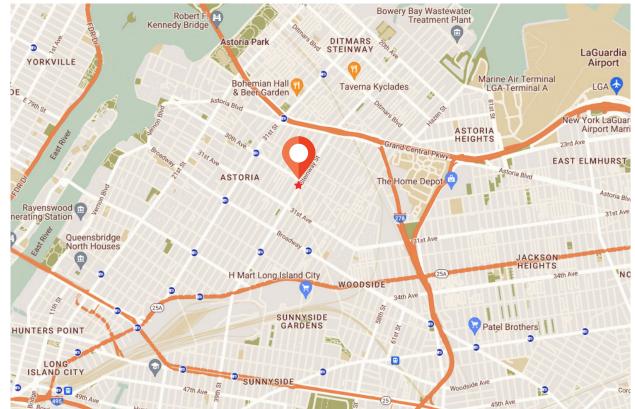

- 2 commercial units
- Projected \$16,000/month for Ground floor
- 2nd Floor Tenant: Salon
  - 1,500 SF
  - 9 years remaining on lease
  - Current Rent: \$4,680.00 per month
  - 4.0% annual increases
- Taxes are \$20,000
- High visibility frontage on Steinway Street
- Directly off corner of 30th Ave/Steinway St
- Easy access to major highways Grand Central Parkway & the Brooklyn-Queens Expressway
- Close proximity to subway trains N, W, M, R