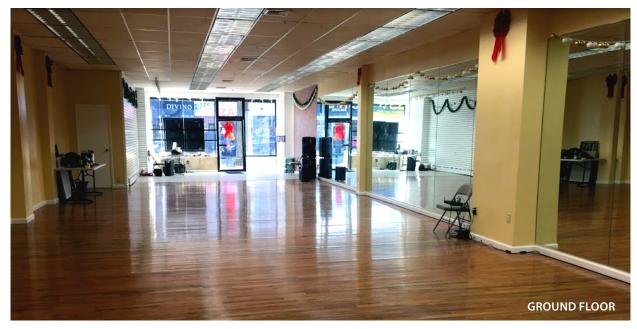

- 2 commercial units
- Projected \$16,000/month for Ground floor
- 2nd Floor Tenant: Salon
  - 1,500 SF
  - 9 years remaining on lease
  - Current Rent: \$4,680.00 per month
  - 4.0% annual increases
- Taxes are \$20,000
- High visibility frontage on Steinway Street
- Directly off corner of 30th Ave/Steinway St
- Easy access to major highways Grand Central Parkway & the Brooklyn-Queens Expressway
- Close proximity to subway trains N, W, M, R