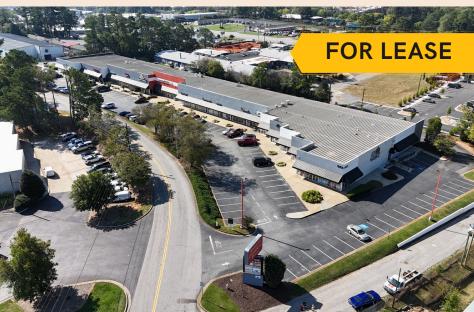

## MARIETTA COMMERCIAL PLAZA

562 WYLIE ROAD SE MARIETTA, GA 30067

**SUITE 17**: 3,200 SF OPEN PLAN **SUITE 2**: 3,800 SF FLEX SPACE

Jon Kontopidis | Managing Partner jon@apxassetmgmt.com (770) 633-8439

- Suite 2: Flex space with warehouse and 8' wide roll-up door
- Property is located in a Federal Opportunity Zone providing tax benefits
- CRC Zoning | Suitable for retail, flex, or office use
- Median property value = \$389,800 (2023) | 18% growth in 1-year
- High traffic Intersection of Cobb Pkwy and GA-120
- 0.5 miles from I-75 exit 263, the Big Chicken, and Kennesaw State University
- Rental Rate: \$19.00/SF base rent + \$3.00/SF CAM