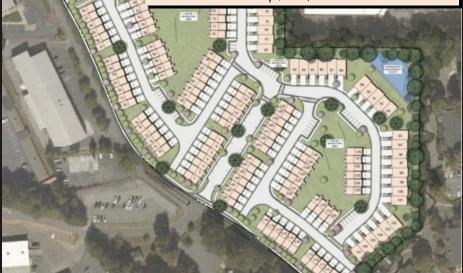

## MARIETTA COMMERCIAL PLAZA

562 WYLIE ROAD SE MARIETTA, GA 30067





**SUITE 17**: 3,200 SF OPEN PLAN **SUITE 2**: 3,800 SF FLEX SPACE

Jon Kontopidis | Managing Partner jon@apxassetmgmt.com (770) 633-8439

- Suite 2: Flex space with warehouse and 8' wide roll-up door
- Property is located in a Federal Opportunity Zone providing tax benefits
- CRC Zoning | Suitable for retail, flex, or office use
- Median property value = \$389,800 (2023) | 18% growth in 1-year
- High traffic Intersection of Cobb Pkwy and GA-120
- 0.5 miles from I-75 exit 263, the Big Chicken, and Kennesaw State University
- Rental Rate: \$19.00/SF base rent + \$3.00/SF CAM