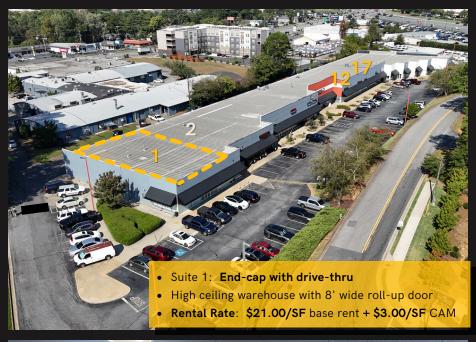

## MARIETTA COMMERCIAL PLAZA

562 WYLIE ROAD SE MARIETTA, GA 30067

**SUITE 17**: 3,200 SF OPEN PLAN **SUITE 2**: 3,800 SF FLEX SPACE

Jon Kontopidis | Managing Partner jon@apxassetmgmt.com (770) 633-8439

- Suite 2: Flex space with warehouse and 8' wide roll-up door
- Property is located in a Federal Opportunity Zone providing tax benefits
- CRC Zoning | Suitable for retail, flex, or office use
- Median property value = \$389,800 (2023) | 18% growth in 1-year
- High traffic Intersection of Cobb Pkwy and GA-120
- 0.5 miles from I-75 exit 263, the Big Chicken, and Kennesaw State University
- Rental Rate: \$19.00/SF base rent + \$3.00/SF CAM