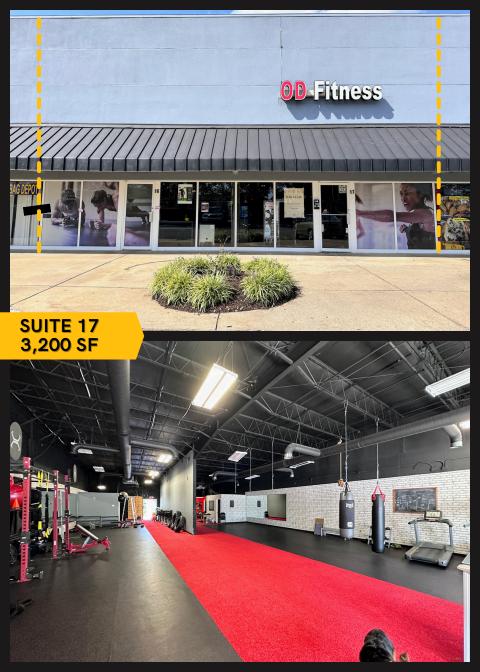

## MARIETTA COMMERCIAL PLAZA

562 WYLIE ROAD SE MARIETTA, GA 30067

**SUITE 17**: 3,200 SF OPEN PLAN **SUITE 2**: 3,800 SF FLEX SPACE

Jon Kontopidis | Managing Partner jon@apxassetmgmt.com (770) 633-8439

- Suite 2: Flex space with warehouse and 8' wide roll-up door
- Property is located in a Federal Opportunity Zone providing tax benefits
- CRC Zoning | Suitable for retail, flex, or office use
- Median property value = \$389,800 (2023) | 18% growth in 1-year
- High traffic Intersection of Cobb Pkwy and GA-120
- 0.5 miles from I-75 exit 263, the Big Chicken, and Kennesaw State University
- Rental Rate: \$19.00/SF base rent + \$3.00/SF CAM