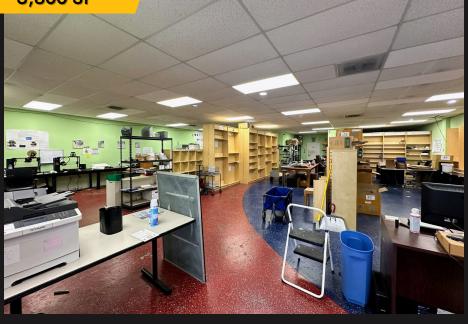

## MARIETTA COMMERCIAL PLAZA

562 WYLIE ROAD SE MARIETTA, GA 30067

**SUITE 17**: 3,200 SF OPEN PLAN **SUITE 2**: 3,800 SF FLEX SPACE

Jon Kontopidis | Managing Partner jon@apxassetmgmt.com (770) 633-8439

- Suite 2: Flex space with warehouse and 8' wide roll-up door
- Property is located in a Federal Opportunity Zone providing tax benefits
- CRC Zoning | Suitable for retail, flex, or office use
- Median property value = \$389,800 (2023) | 18% growth in 1-year
- High traffic Intersection of Cobb Pkwy and GA-120
- 0.5 miles from I-75 exit 263, the Big Chicken, and Kennesaw State University
- Rental Rate: \$19.00/SF base rent + \$3.00/SF CAM