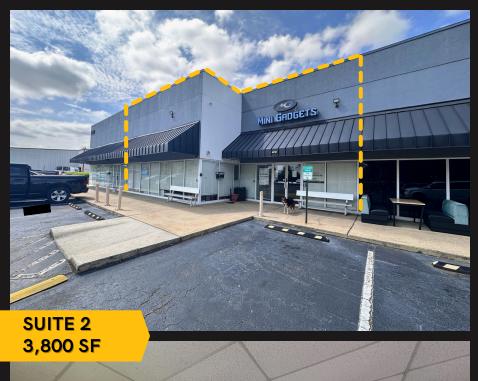

## MARIETTA COMMERCIAL PLAZA

562 WYLIE ROAD SE MARIETTA, GA 30067

**SUITE 17**: 3,200 SF OPEN PLAN **SUITE 2**: 3,800 SF FLEX SPACE

Jon Kontopidis | Managing Partner jon@apxassetmgmt.com (770) 633-8439

- Suite 2: Flex space with warehouse and 8' wide roll-up door
- Property is located in a Federal Opportunity Zone providing tax benefits
- CRC Zoning | Suitable for retail, flex, or office use
- Median property value = \$389,800 (2023) | 18% growth in 1-year
- High traffic Intersection of Cobb Pkwy and GA-120
- 0.5 miles from I-75 exit 263, the Big Chicken, and Kennesaw State University
- Rental Rate: \$19.00/SF base rent + \$3.00/SF CAM