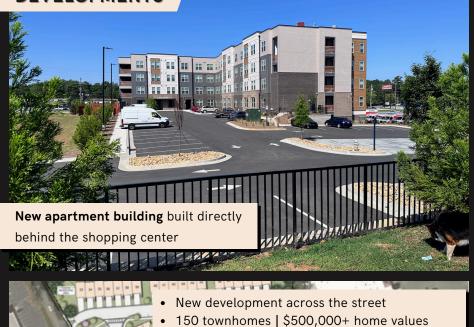

## MARIETTA COMMERCIAL PLAZA

562 WYLIE ROAD SE MARIETTA, GA 30067





**SUITE 17**: 3,200 SF OPEN PLAN **SUITE 2**: 3,800 SF FLEX SPACE

Jon Kontopidis | Managing Partner jon@apxassetmgmt.com (770) 633-8439

- Suite 2: Flex space with warehouse and 8' wide roll-up door
- Property is located in a Federal Opportunity Zone providing tax benefits
- CRC Zoning | Suitable for retail, flex, or office use
- Median property value = \$389,800 (2023) | 18% growth in 1-year
- High traffic Intersection of Cobb Pkwy and GA-120
- 0.5 miles from I-75 exit 263, the Big Chicken, and Kennesaw State University
- Rental Rate: \$19.00/SF base rent + \$3.00/SF CAM