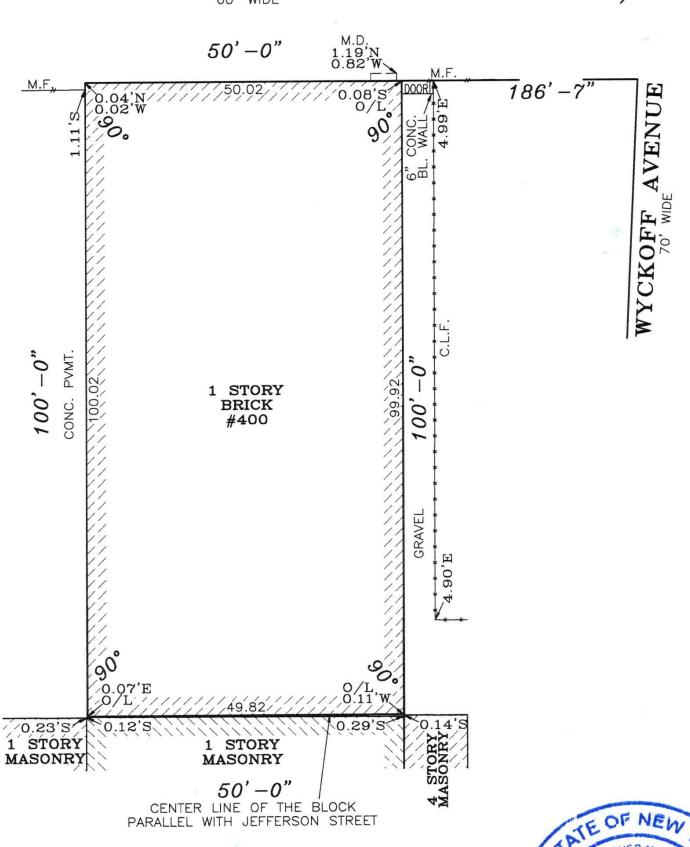

## 5,000 SF for Sale

5,000 SF 1 Story Building

Building & Lot: 50' x 100' (easily divisible)

M1-1 Zone

Two Overhead Gated Doors

Two Passenger Entrance Doors

16.3' Ceiling in Warehouse

No Columns

This building offers wide open space with no columns and high ceiling. A perfect 50' x 100' vanilla box with two large overhead door gates and passenger entrances on each side. This makes it easily divisible for any user / investor. The Jefferson St "L" Train subway is steps away at the corner of Jefferson Street and Wyckoff Ave. It doesn't get more convenient.