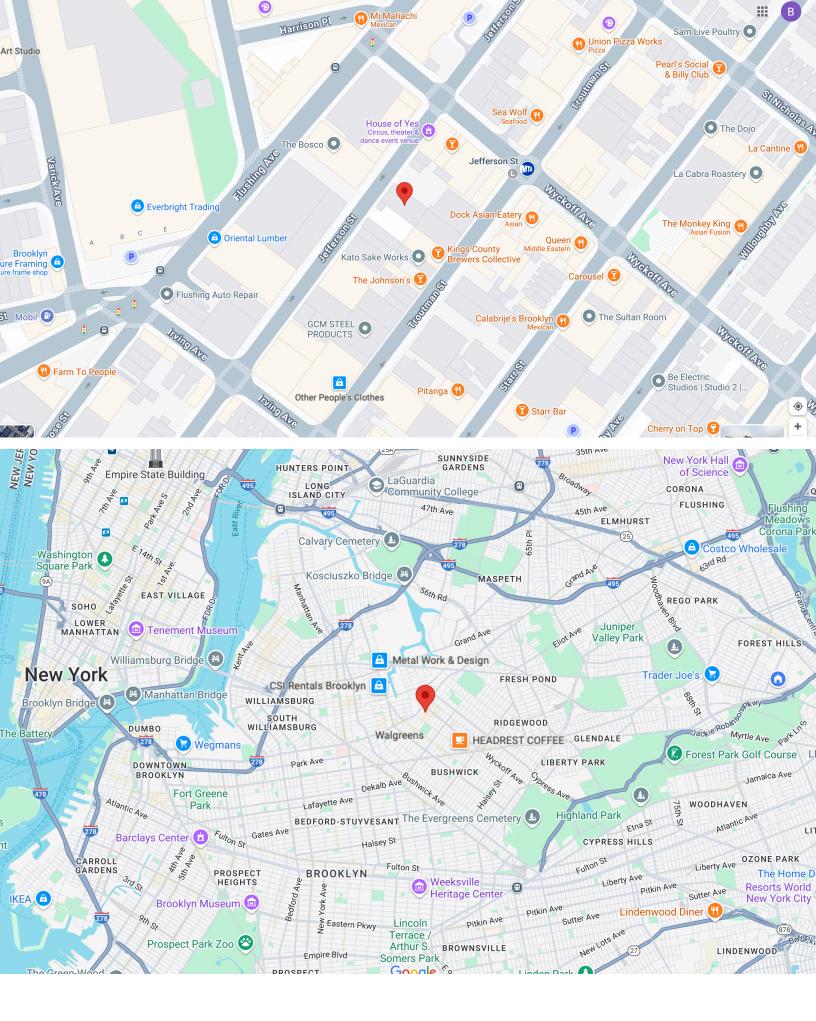

No matter your use, you're likely to fit in to one of the hottest locations in Brooklyn, NY.

Corner of Wyckoff Ave and Jefferson St, L Train off corner

Although all information is from sources deemed reliable, and no representation is made as to the accuracy thereof, it is submitted subject to errors, omissions, changes of price, prior sale, or withdrawal without notice

## Just some.. LOCAL BUSINESSES..