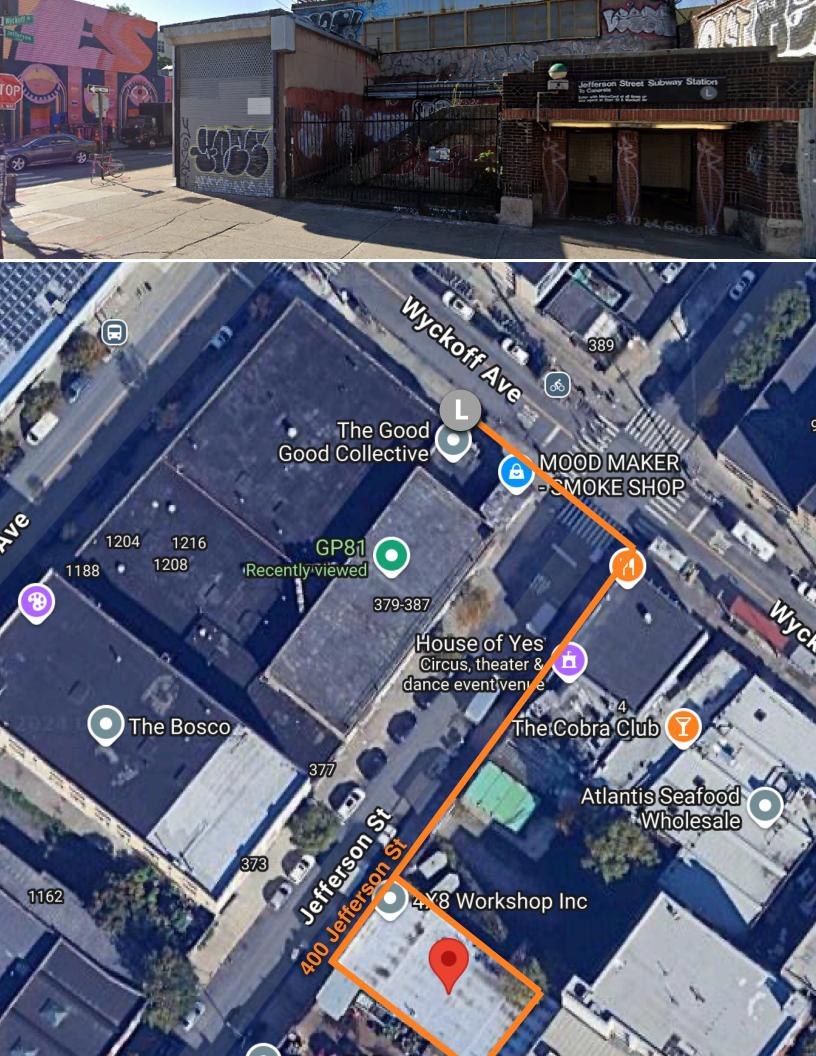

This building offers wide open space with no columns and high ceiling. A perfect 50' x 100' vanilla box with two large overhead door gates and passenger entrances on each side. This makes it easily divisible for any user / investor. The Jefferson St "L" Train subway is steps away at the corner of Jefferson Street and Wyckoff Ave. It doesn't get more convenient.

No matter your use, you're likely to fit in to one of the hottest locations in Brooklyn, NY.

Corner of Wyckoff Ave and Jefferson St, L Train off corner

Although all information is from sources deemed reliable, and no representation is made as to the accuracy thereof, it is submitted subject to errors, omissions, changes of price, prior sale, or withdrawal without notice