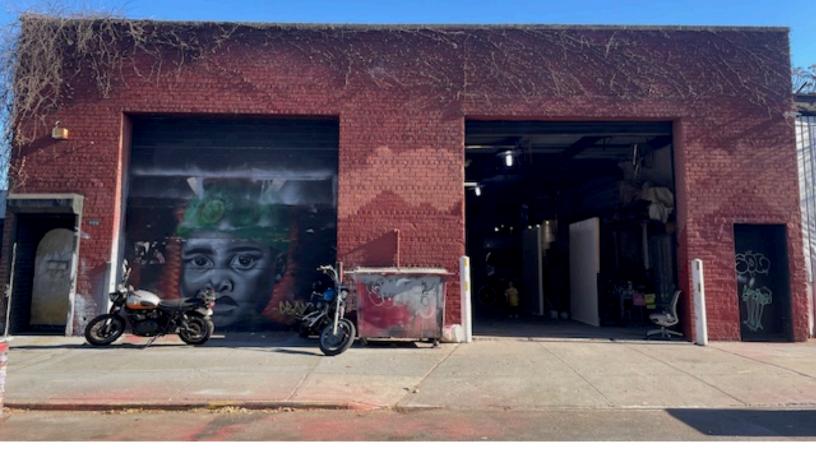

## 5,000 SF for Sale

5,000 SF 1 Story Building

Building & Lot: 50' x 100' (easily divisible)

M1-1 Zone

Two Overhead Gated Doors

Two Passenger Entrance Doors

16.3' Ceiling in Warehouse

No Columns

This building offers wide open space with no columns and high ceiling. A perfect 50' x 100' vanilla box with two large overhead door gates and passenger entrances on each side. This makes it easily divisible for any user / investor. The Jefferson St "L" Train subway is steps away at the corner of Jefferson Street and Wyckoff Ave. It doesn't get more convenient.