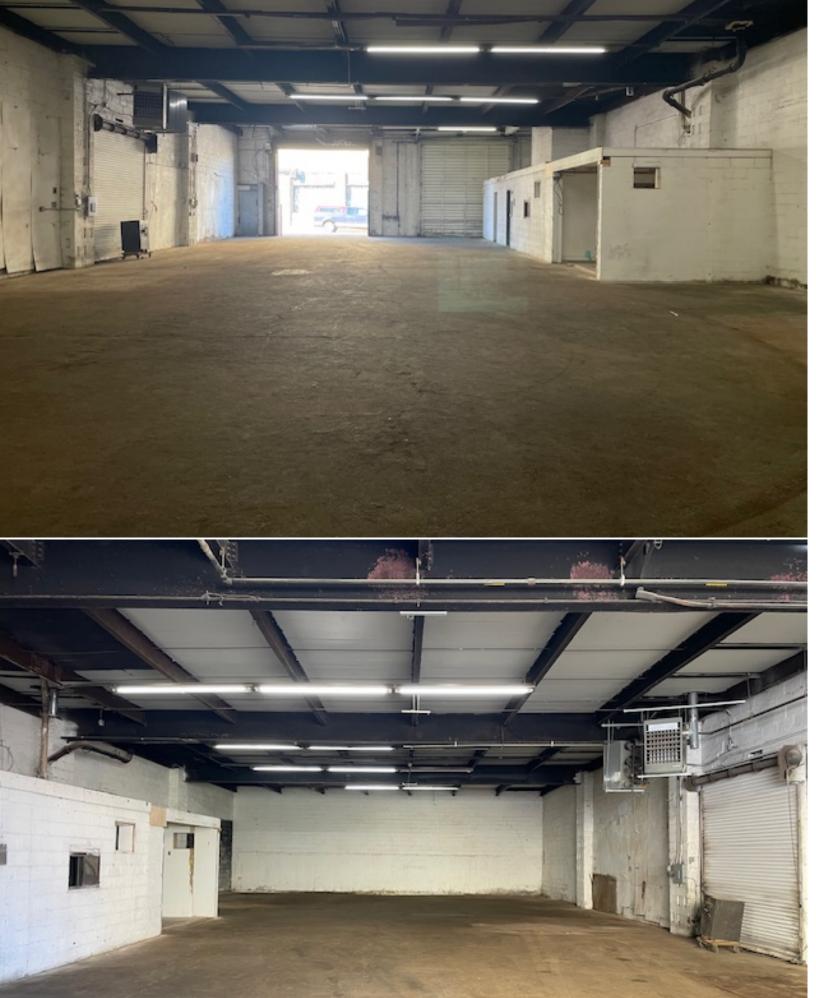

## 5,000 SF for Sale

5,000 SF 1 Story Building

Building & Lot: 50' x 100' (easily divisible)

M1-1 Zone

Two Overhead Gated Doors

Two Passenger Entrance Doors

16.3' Ceiling in Warehouse

No Columns

This building offers wide open space with no columns and high ceiling. A perfect 50' x 100' vanilla box with two large overhead door gates and passenger entrances on each side. This makes it easily divisible for any user / investor. The Jefferson St "L" Train subway is steps away at the corner of Jefferson Street and Wyckoff Ave. It doesn't get more convenient.