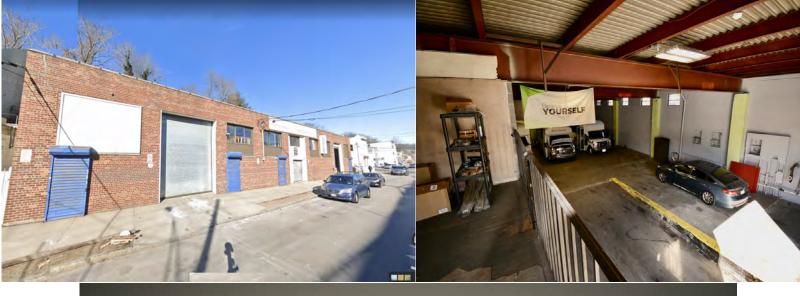

## YONKERS INDUSTRIAL 14,000 SF HIGH CEILING WAREHOUSE FOR SALE!

*\$3,995,000.00* 

675-677 Nepperhan Ave, Yonkers NY

Prime Yonkers Location 14,000 SF Building

For Sale or Lease

Can add full 2nd floor Retail Showroom / Office Reception / Waiting area 18' High Ceilings

Two 16X14 drive in Bays 1,500 SF second level storage

Located in Yonkers near 9A Saw Mill River Road, just off Saw Mill Parkway, minutes to Metro North Train, DMV and 20 Minutes to Manhattan.

For more information or to view this property call: Bruce Wenig (914)902-3252 or Cell 914-844-2478

Building
1st Floor
2nd Floor
Warehouse Ceiling Height
Warehouse Height At Beams
2nd floor Ceiling Height
Land
Building Power
Drive in Doors

14,000 Square Feet
12,400 Square feet
1,600 Square Feet
18 Feet 8 Inches
15 Feet 5 Inches
8 Feet 8 Inches
17,500 Square Feet
400 AMPS
14'5" Wide X 16'5" High