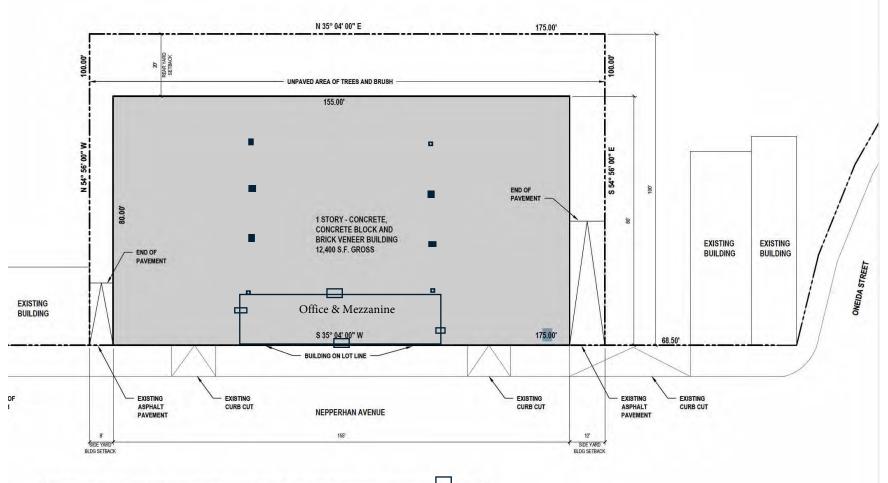

INFORMATION SHOWN ON PLAN IS BASED ON SURVEY OF 677 NEPPERHAN AVENUE AS SHOWN ON THE OFFICIAL CITY TAX MAPS AS TAX LOT 200 - BLOCK 2420 - SECTION 2 SITUATED IN THE CITY OF YONKERS, NY - MOST RECENT SURVEY - MARCH 24, 2017 PREPARED BY EDWARD G. MIHALCZO LIC. # 36181

Building
1st Floor
2nd Floor
Warehouse Ceiling Height
Warehouse Height At Beams
2nd floor Ceiling Height
Land
Building Power
Drive in Doors

14,000 Square Feet
12,400 Square feet
1,600 Square Feet
18 Feet 8 Inches
15 Feet 5 Inches
8 Feet 8 Inches
17,500 Square Feet
400 AMPS
14'5" Wide X 16'5" High

TYPE OF PROPERTY: Industrial Warehouse

LAND AREA: 17,320 Square Feet

BUILDING: +/- 14,000 Square Feet (Can build additional story)

STORIES: 1 Plus 1,600SF Mezzanine

BASEMENT: NA, Slab

ROAD FRONTAGE: +/-175 Feet of frontage on Nepperhan Avenue