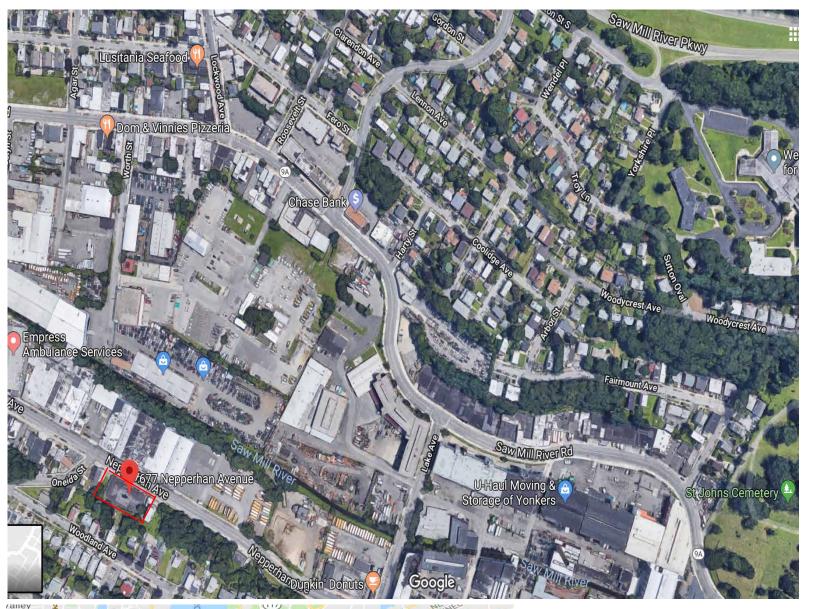

## **Property Information**

ASKING SALE PRICE: \$3,995,000.00

ASKING LEASE PRICE: \$17 NNN

BUILDING ADDRESS: 675-677 Nepperhan Ave, Yonkers NY 10703

SECTION/BLOCK/LOT: 2-2420-200

PROPERTY LEGAL ADDRESS: 677 Nepperhan Ave, Yonkers NY 10703

LOCATION: Near 9A Saw Mill River Road, just off Saw Mill Parkway& I87 Thruway

PARKING: Side spots and Street parking

UTILITIES: Public utilities include electric, gas, town water and sewer

TAXES: \$40,000.00