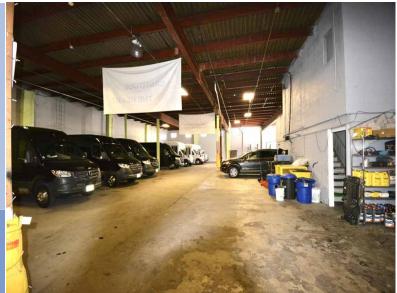

## YONKERS INDUSTRIAL 14,000 SF HIGH CEILING WAREHOUSE FOR SALE!

*\$3,995,000.00* 

675-677 Nepperhan Ave, Yonkers NY

Prime Yonkers Location 14,000 SF Building

For Sale or Lease

Can add full 2nd floor Retail Showroom / Office Reception / Waiting area 18' High Ceilings

Two 16X14 drive in Bays 1,500 SF second level storage

Located in Yonkers near 9A Saw Mill River Road, just off Saw Mill Parkway, minutes to Metro North Train, DMV and 20 Minutes to Manhattan.

For more information or to view this property call: Bruce Wenig (914)902-3252 or Cell 914-844-2478

Building
1st Floor
2nd Floor
Warehouse Ceiling Height
Warehouse Height At Beams
2nd floor Ceiling Height
Land
Building Power
Drive in Doors

14,000 Square Feet
12,400 Square feet
1,600 Square Feet
18 Feet 8 Inches
15 Feet 5 Inches
8 Feet 8 Inches
17,500 Square Feet
400 AMPS
14'5" Wide X 16'5" High