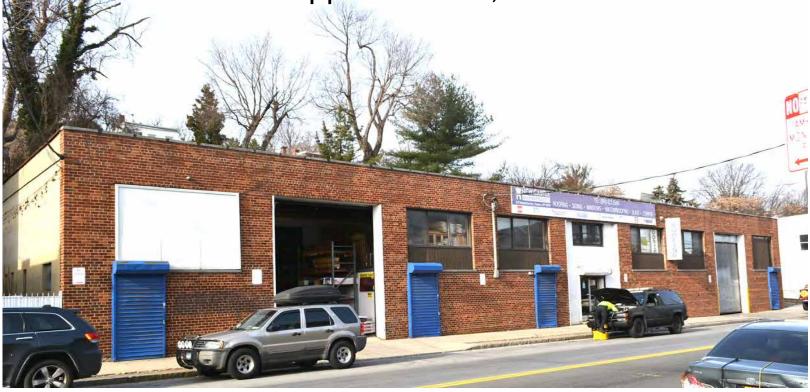

## YONKERS INDUSTRIAL 14,000 SF HIGH CEILING WAREHOUSE FOR SALE!

*\$3,995,000.00* 

675-677 Nepperhan Ave, Yonkers NY

Prime Yonkers Location 14,000 SF Building

For Sale or Lease

Can add full 2nd floor Retail Showroom / Office Reception / Waiting area 18' High Ceilings

Two 16X14 drive in Bays 1,500 SF second level storage

Located in Yonkers near 9A Saw Mill River Road, just off Saw Mill Parkway, minutes to Metro North Train, DMV and 20 Minutes to Manhattan.

For more information or to view this property call: Bruce Wenig (914)902-3252 or Cell 914-844-2478

TYPE OF PROPERTY: Industrial Warehouse

LAND AREA: 17,320 Square Feet

BUILDING: +/- 14,000 Square Feet (Can build additional story)

STORIES: 1 Plus 1,600SF Mezzanine

BASEMENT: NA, Slab

ROAD FRONTAGE: +/-175 Feet of frontage on Nepperhan Avenue