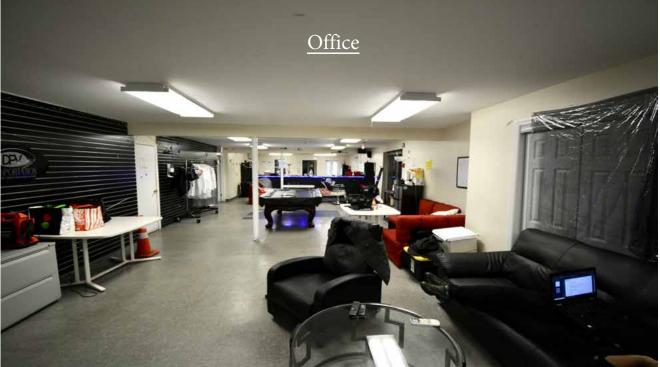

## YONKERS INDUSTRIAL 14,000 SF HIGH CEILING WAREHOUSE FOR SALE!

*\$3,995,000.00* 

675-677 Nepperhan Ave, Yonkers NY

Prime Yonkers Location 14,000 SF Building

For Sale or Lease

Can add full 2nd floor Retail Showroom / Office Reception / Waiting area 18' High Ceilings