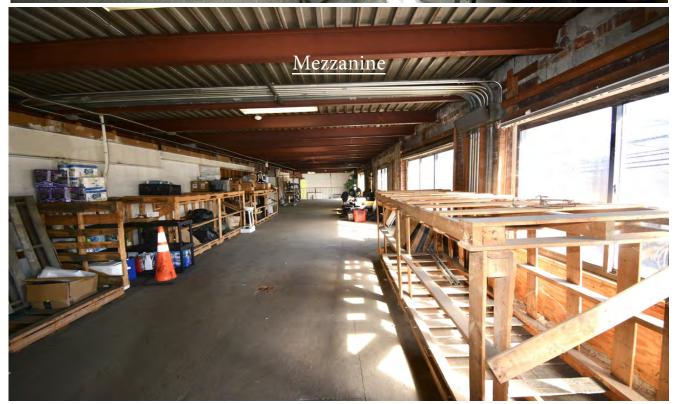

Building
1st Floor
2nd Floor
Warehouse Ceiling Height
Warehouse Height At Beams
2nd floor Ceiling Height
Land
Building Power
Drive in Doors

14,000 Square Feet
12,400 Square feet
1,600 Square Feet
18 Feet 8 Inches
15 Feet 5 Inches
8 Feet 8 Inches
17,500 Square Feet
400 AMPS
14'5" Wide X 16'5" High

TYPE OF PROPERTY: Industrial Warehouse

LAND AREA: 17,320 Square Feet

BUILDING: +/- 14,000 Square Feet (Can build additional story)

STORIES: 1 Plus 1,600SF Mezzanine

BASEMENT: NA, Slab

ROAD FRONTAGE: +/-175 Feet of frontage on Nepperhan Avenue