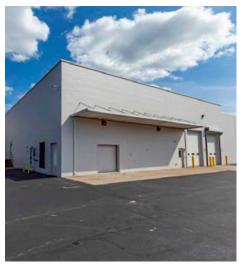

#### **Industrial Space For Lease**

901 Pleasant Valley Avenue Mount Laurel, NI

# Expansive Industrial Space for Lease with Ideal Access to Philadelphia & I-95 Corridor

- **Modern, "Headquarters" Quality Industrial Space:** 129,175 SF of industrial space, including primary warehouse, interior loading / garage, and class "A" office areas.
- Strategic Location: Convenient access to the NJ Turnpike, I-295, as well as multiple bridge access to Philadelphia and the I-95 corridor.
- Efficient Logistics: 9 exterior docks, 9 interior docks, and ample parking for vehicles and trailers, ensuring smooth operations.
- **Zoning and Modernization:** Specially Restricted Industrial zoning offers flexibility, and recent renovations ensures a move-in ready, modern facility.