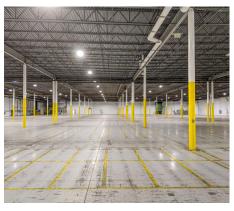

# Expansive Industrial Space for Lease with Ideal Access to Philadelphia & I-95 Corridor

- **Modern, "Headquarters" Quality Industrial Space:** 129,175 SF of industrial space, including primary warehouse, interior loading / garage, and class "A" office areas.
- Strategic Location: Convenient access to the NJ Turnpike, I-295, as well as multiple bridge access to Philadelphia and the I-95 corridor.
- Efficient Logistics: 9 exterior docks, 9 interior docks, and ample parking for vehicles and trailers, ensuring smooth operations.
- **Zoning and Modernization:** Specially Restricted Industrial zoning offers flexibility, and recent renovations ensures a move-in ready, modern facility.

# **Building Specifications**