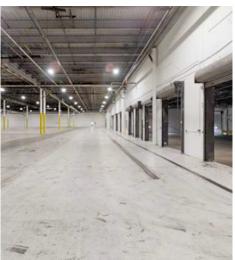

# Expansive Industrial Space for Lease with Ideal Access to Philadelphia & I-95 Corridor

- **Modern, "Headquarters" Quality Industrial Space:** 129,175 SF of industrial space, including primary warehouse, interior loading / garage, and class "A" office areas.
- Strategic Location: Convenient access to the NJ Turnpike, I-295, as well as multiple bridge access to Philadelphia and the I-95 corridor.
- Efficient Logistics: 9 exterior docks, 9 interior docks, and ample parking for vehicles and trailers, ensuring smooth operations.
- **Zoning and Modernization:** Specially Restricted Industrial zoning offers flexibility, and recent renovations ensures a move-in ready, modern facility.

# **Building Specifications**