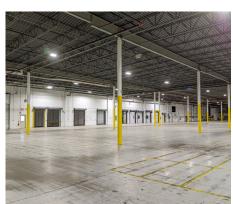

# Expansive Industrial Space for Lease with Ideal Access to Philadelphia & I-95 Corridor

- **Modern, "Headquarters" Quality Industrial Space:** 129,175 SF of industrial space, including primary warehouse, interior loading / garage, and class "A" office areas.
- Strategic Location: Convenient access to the NJ Turnpike, I-295, as well as multiple bridge access to Philadelphia and the I-95 corridor.
- Efficient Logistics: 9 exterior docks, 9 interior docks, and ample parking for vehicles and trailers, ensuring smooth operations.
- **Zoning and Modernization:** Specially Restricted Industrial zoning offers flexibility, and recent renovations ensures a move-in ready, modern facility.

#### Industrial Space For Lease 901 Pleasant Valley Avenue Mount Laurel, NJ

| BUILDING AREA    | Garage/Shipping: 15,933 SF Office Area: 9,529 SF                                                                                                                                                                                                                                                                                                                                                                                                                                                                                                                                                                                                                                                                                                                                                                                                                                                                                                                                                                                                                                                                                                                                                                                                                                                                                                                                                                                                                                                                                                                                                                                                                                                                                                                                                                                                                                                                                                                                                                                                                                                                               |
|------------------|--------------------------------------------------------------------------------------------------------------------------------------------------------------------------------------------------------------------------------------------------------------------------------------------------------------------------------------------------------------------------------------------------------------------------------------------------------------------------------------------------------------------------------------------------------------------------------------------------------------------------------------------------------------------------------------------------------------------------------------------------------------------------------------------------------------------------------------------------------------------------------------------------------------------------------------------------------------------------------------------------------------------------------------------------------------------------------------------------------------------------------------------------------------------------------------------------------------------------------------------------------------------------------------------------------------------------------------------------------------------------------------------------------------------------------------------------------------------------------------------------------------------------------------------------------------------------------------------------------------------------------------------------------------------------------------------------------------------------------------------------------------------------------------------------------------------------------------------------------------------------------------------------------------------------------------------------------------------------------------------------------------------------------------------------------------------------------------------------------------------------------|
| ACREAGE -        | 7.26 Acres                                                                                                                                                                                                                                                                                                                                                                                                                                                                                                                                                                                                                                                                                                                                                                                                                                                                                                                                                                                                                                                                                                                                                                                                                                                                                                                                                                                                                                                                                                                                                                                                                                                                                                                                                                                                                                                                                                                                                                                                                                                                                                                     |
| CEILING HEIGHTS  | 2.0 220                                                                                                                                                                                                                                                                                                                                                                                                                                                                                                                                                                                                                                                                                                                                                                                                                                                                                                                                                                                                                                                                                                                                                                                                                                                                                                                                                                                                                                                                                                                                                                                                                                                                                                                                                                                                                                                                                                                                                                                                                                                                                                                        |
| LOADING =        | 9 Interior 36" docks / 4 Drive-in doors (12'X15")                                                                                                                                                                                                                                                                                                                                                                                                                                                                                                                                                                                                                                                                                                                                                                                                                                                                                                                                                                                                                                                                                                                                                                                                                                                                                                                                                                                                                                                                                                                                                                                                                                                                                                                                                                                                                                                                                                                                                                                                                                                                              |
| YEAR BUILT       | 1974 (86,126 SF) / Renovation & addition completed in 2001 (43,049 SF)                                                                                                                                                                                                                                                                                                                                                                                                                                                                                                                                                                                                                                                                                                                                                                                                                                                                                                                                                                                                                                                                                                                                                                                                                                                                                                                                                                                                                                                                                                                                                                                                                                                                                                                                                                                                                                                                                                                                                                                                                                                         |
| CONSTRUCTION •   | Block & tilt-up                                                                                                                                                                                                                                                                                                                                                                                                                                                                                                                                                                                                                                                                                                                                                                                                                                                                                                                                                                                                                                                                                                                                                                                                                                                                                                                                                                                                                                                                                                                                                                                                                                                                                                                                                                                                                                                                                                                                                                                                                                                                                                                |
| PARKING •        | 74 Vehicle spots for office area / 27 Truck spots (36') / Additional area to stack 53' trailers                                                                                                                                                                                                                                                                                                                                                                                                                                                                                                                                                                                                                                                                                                                                                                                                                                                                                                                                                                                                                                                                                                                                                                                                                                                                                                                                                                                                                                                                                                                                                                                                                                                                                                                                                                                                                                                                                                                                                                                                                                |
| LIGHTING         | Motion sensor LED                                                                                                                                                                                                                                                                                                                                                                                                                                                                                                                                                                                                                                                                                                                                                                                                                                                                                                                                                                                                                                                                                                                                                                                                                                                                                                                                                                                                                                                                                                                                                                                                                                                                                                                                                                                                                                                                                                                                                                                                                                                                                                              |
| SPRINKLER SYSTEM | Wet                                                                                                                                                                                                                                                                                                                                                                                                                                                                                                                                                                                                                                                                                                                                                                                                                                                                                                                                                                                                                                                                                                                                                                                                                                                                                                                                                                                                                                                                                                                                                                                                                                                                                                                                                                                                                                                                                                                                                                                                                                                                                                                            |
| POWER            | 1,000 / 41,001 / 1000 / 1000                                                                                                                                                                                                                                                                                                                                                                                                                                                                                                                                                                                                                                                                                                                                                                                                                                                                                                                                                                                                                                                                                                                                                                                                                                                                                                                                                                                                                                                                                                                                                                                                                                                                                                                                                                                                                                                                                                                                                                                                                                                                                                   |
| ZONING           | SRI - Specially Restricted Industrial                                                                                                                                                                                                                                                                                                                                                                                                                                                                                                                                                                                                                                                                                                                                                                                                                                                                                                                                                                                                                                                                                                                                                                                                                                                                                                                                                                                                                                                                                                                                                                                                                                                                                                                                                                                                                                                                                                                                                                                                                                                                                          |
| BLOCK/LOT ■      | 1201.04 / 5                                                                                                                                                                                                                                                                                                                                                                                                                                                                                                                                                                                                                                                                                                                                                                                                                                                                                                                                                                                                                                                                                                                                                                                                                                                                                                                                                                                                                                                                                                                                                                                                                                                                                                                                                                                                                                                                                                                                                                                                                                                                                                                    |
| TAXES (2023)     | \$167,861 (\$1.30 PSF)                                                                                                                                                                                                                                                                                                                                                                                                                                                                                                                                                                                                                                                                                                                                                                                                                                                                                                                                                                                                                                                                                                                                                                                                                                                                                                                                                                                                                                                                                                                                                                                                                                                                                                                                                                                                                                                                                                                                                                                                                                                                                                         |
| HVAC ■           | Gas-fired air rotation system / Roof mounted air ventilation units                                                                                                                                                                                                                                                                                                                                                                                                                                                                                                                                                                                                                                                                                                                                                                                                                                                                                                                                                                                                                                                                                                                                                                                                                                                                                                                                                                                                                                                                                                                                                                                                                                                                                                                                                                                                                                                                                                                                                                                                                                                             |
| RESTROOMS        | onice. 2 i i water men a too ii i wanta koo ii i water a koo ii wa |