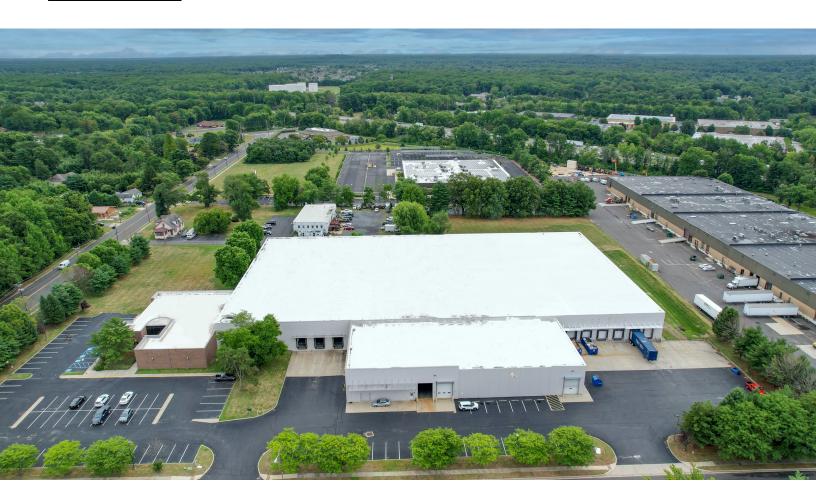

#### **Industrial Space For Lease**

901 Pleasant Valley Avenue Mount Laurel, NI

# Expansive Industrial Space for Lease with Ideal Access to Philadelphia & I-95 Corridor

- **Modern, "Headquarters" Quality Industrial Space:** 129,175 SF of industrial space, including primary warehouse, interior loading / garage, and class "A" office areas.
- Strategic Location: Convenient access to the NJ Turnpike, I-295, as well as multiple bridge access to Philadelphia and the I-95 corridor.
- Efficient Logistics: 9 exterior docks, 9 interior docks, and ample parking for vehicles and trailers, ensuring smooth operations.
- **Zoning and Modernization:** Specially Restricted Industrial zoning offers flexibility, and recent renovations ensures a move-in ready, modern facility.