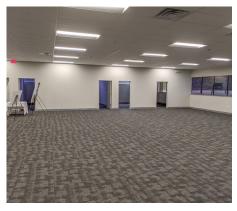

# Expansive Industrial Space for Lease with Ideal Access to Philadelphia & I-95 Corridor

- **Modern, "Headquarters" Quality Industrial Space:** 129,175 SF of industrial space, including primary warehouse, interior loading / garage, and class "A" office areas.
- Strategic Location: Convenient access to the NJ Turnpike, I-295, as well as multiple bridge access to Philadelphia and the I-95 corridor.
- Efficient Logistics: 9 exterior docks, 9 interior docks, and ample parking for vehicles and trailers, ensuring smooth operations.
- **Zoning and Modernization:** Specially Restricted Industrial zoning offers flexibility, and recent renovations ensures a move-in ready, modern facility.