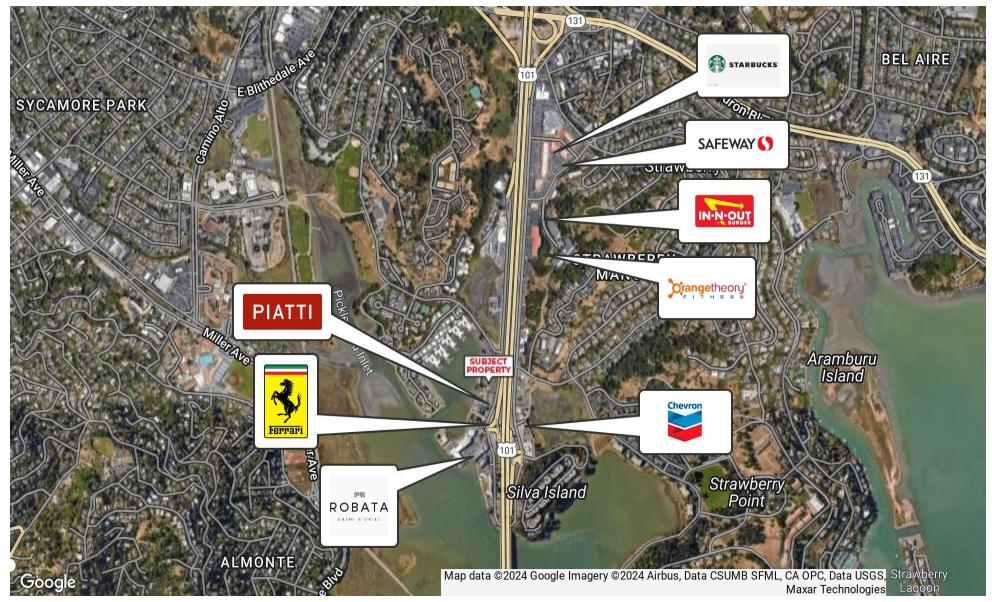

#### **LOCATION DESCRIPTION**

Overlooking Richardson Bay and Mount Tamalpais, the Shelter Bay Office Complex provides users with a convenient location and small space opportunities. Direct access to US 101, as well as regional bus and airport transportation, make it just minutes to San Francisco. Within walking distance to Strawberry Village and other local shops, restaurants, banking services, and scenic public trails make Shelter Bay Office Complex an ideal business location.