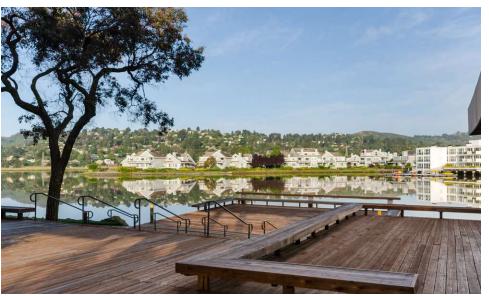

#### **LOCATION DESCRIPTION**

Overlooking Richardson Bay and Mount Tamalpais, the Shelter Bay Office Complex provides users with a convenient location and small space opportunities. Direct access to US 101, as well as regional bus and airport transportation, make it just minutes to San Francisco. Within walking distance to Strawberry Village and other local shops, restaurants, banking services, and scenic public trails make Shelter Bay Office Complex an ideal business location.