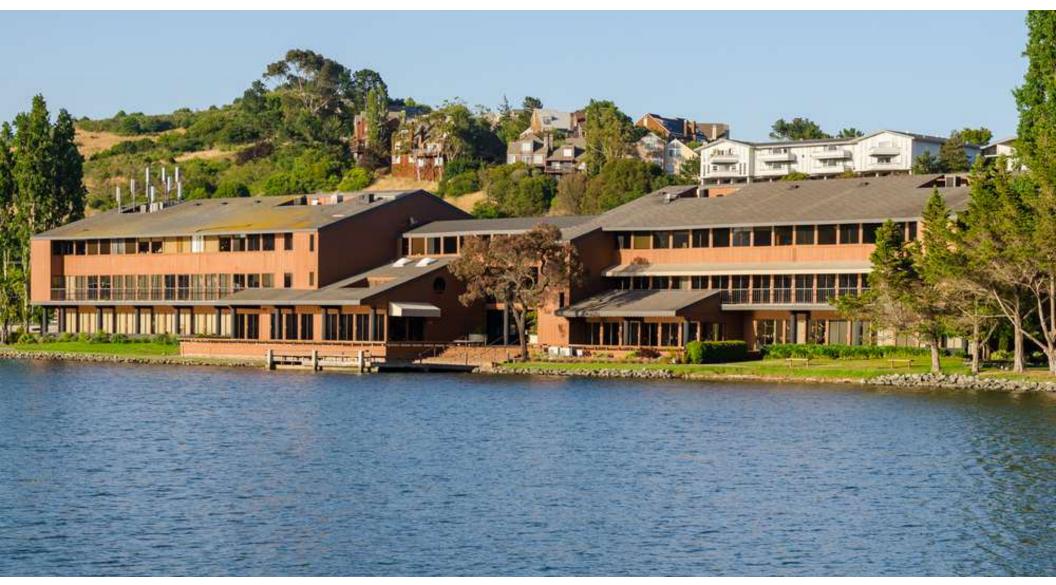

## SHELTER BAY OFFICE COMPLEX

655 Redwood Hwy, Mill Valley, CA 94941

One of Mill Valley's premier office addresses. Three story, multi tenant, professional office building can accommodate tenants from 420 square feet. The project enjoys direct freeway access and visibility. The property is well maintained with on-site management and free parking. Quoted rents are NNN; please add \$1.20/sf/mo.

#### **LOCATION DESCRIPTION**

Overlooking Richardson Bay and Mount Tamalpais, the Shelter Bay Office Complex provides users with a convenient location and small space opportunities. Direct access to US 101, as well as regional bus and airport transportation, make it just minutes to San Francisco. Within walking distance to Strawberry Village and other local shops, restaurants, banking services, and scenic public trails make Shelter Bay Office Complex an ideal business location.