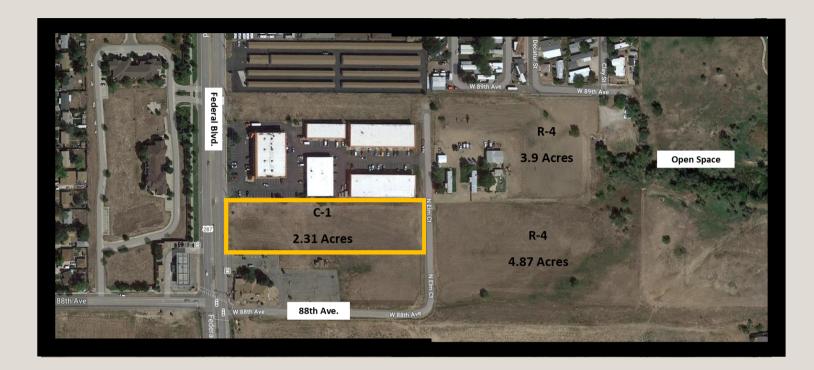

## 2.31 ACRES ZONED C-1

Ideally located commercial land in Federal Heights along Federal Blvd. and 88th Avenue. City of Federal Heights has indicated a zoning change request on these parcels would be favorable to the City. Good frontage along Federal Blvd. and city and mountain views. Good traffic counts with 35,543 cars per day on Federal Blvd. Over 120,000 households within a 5-mile radius.

Topography is mostly flat and some utilities are onsite.

Hannah Guida 720-244-6630 hguida@lucerofinancial.com

Gene Lucero 303-888-9198 glucero@lucerofinancial.com

Martin French 303-956-0338 mfrench@kwcommercial.com