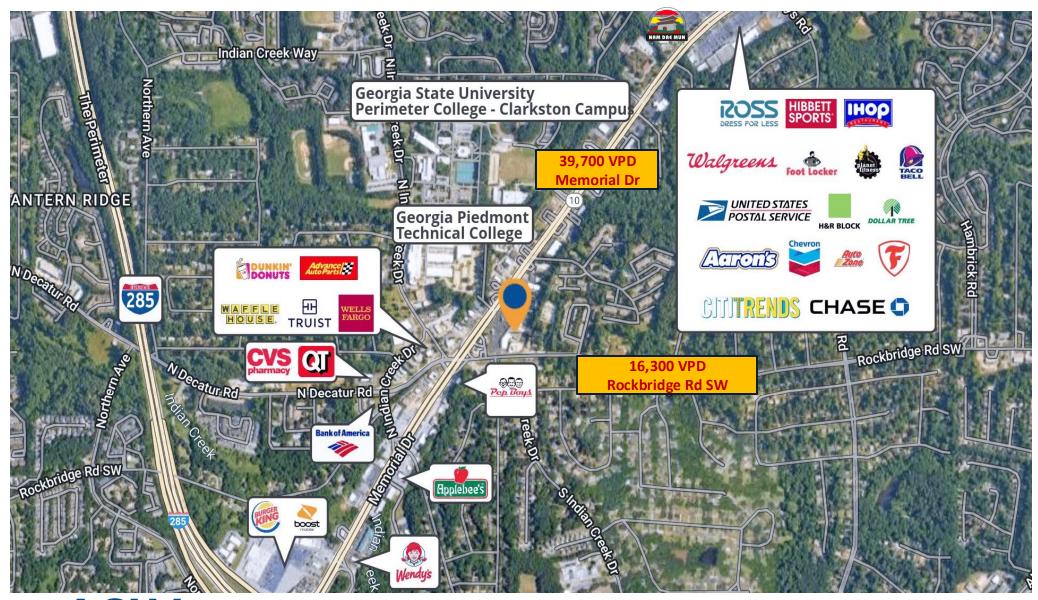

#### **DESCRIPTION**

- 38,000 square foot retail center is situated on 5 acres and feature a strong tenant mix for the area. The population in a 3 mile radius exceeds 110,000 with an average household income in the same radius of \$66,775. The Georgia Piedmont Technical College and the Georgia State University Perimeter College Clarkston Campus are located directly across the street from Rockmor Plaza.
- Rockmor Plaza is well located on Memorial Drive just east of I-285. The property benefits from its location on a major retail node for the area, with many national retailers surrounding, such as QuikTrip, SunTrust, Wells Fargo, Walgreens, Chick-fil-a, Pep Boys, Applebee's and more. The surrounding retailers and interstate proximity produce a traffic count of over 56,000 vehicles passing per day. Commuters and tourists alike pass this property to visit the popular Stone Mountain Park nearby. Stone Mountain Park is the most visited attraction in Georgia, with nearly 4 million guests in attendance each year. The park contains over 3,200 acres where families and friends can enjoy the outdoors together, while experiencing an exciting variety of attractions, entertainment and recreation. Stone Mountain Park is home to the worlds largest Laser Show Spectacular, tons of attractions; such as duck boats and a ropes course, two championship golf courses, a campground, and two Marriott Hotels. The area continues to improve every year, as evidenced by the growth of the population and income in the area. As Atlanta continues to expand geographically at record pace, areas within the Atlanta MSA will continue rise in demand.

#### **NEIGHBORS**

 Nearby retailers including national retailers Walgreens, Ross, Foot Locker, Dollar Tree, Aaron's, Wendy's, Burger King, Dunkin', Taco Bell, QuikTrip, SunTrust, Wells Fargo, Firestone Auto Care, Advance Auto Parts, Auto Zone, Nam Dae Mun, and many more