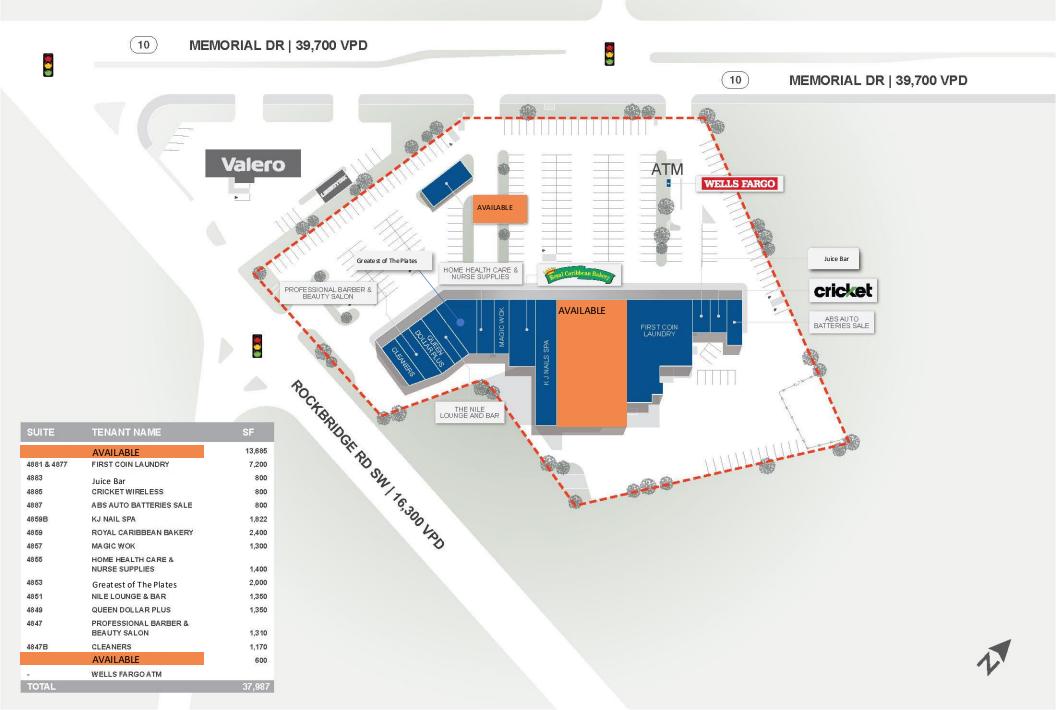

Atlanta MSA will continue rise in demand.

#### **HIGHLIGHTS**

- Retail center located on Memorial Drive with over 56,000 vehicles passing the property per day
- Georgia Piedmont Technical College and the Georgia State University Perimeter College Clarkston Campus are located directly across the street from Rockmor Plaza
- · Majority of the roof replaced and under warranty
- · Front and back parking lots resurfaced
- LED Pylon sign
- Separate water sub-meters recently installed for each suite

#### **NEIGHBORS**

 Nearby retailers including national retailers Walgreens, Ross, Foot Locker, Dollar Tree, Aaron's, Wendy's, Burger King, Dunkin', Taco Bell, QuikTrip, SunTrust, Wells Fargo, Firestone Auto Care, Advance Auto Parts, Auto Zone, Nam Dae Mun, and many more



### **ROCKMOR PLAZA**



# 4871 Memorial Drive

STONE MOUNTAIN, GA 30083

**ROCKMOR PLAZA** 

**AERIAL** 





# 4871 Memorial Drive

STONE MOUNTAIN, GA 30083

**ROCKMOR PLAZA**