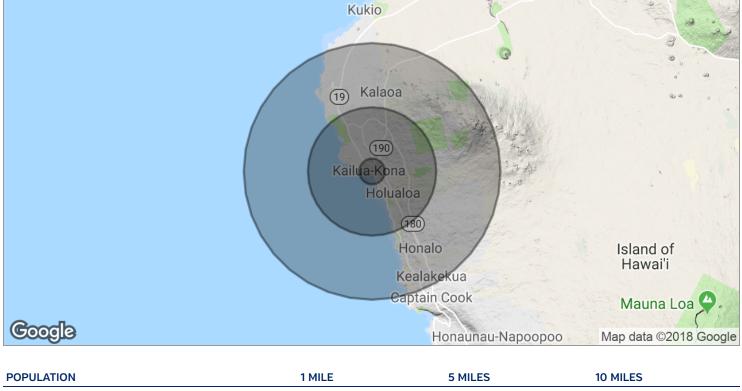

## **Demographics Map**

| POPULATION          | 1 MILE | 5 MILES | 10 MILES |  |
|---------------------|--------|---------|----------|--|
| TOTAL POPULATION    | 1,518  | 18,630  | 23,575   |  |
| MEDIAN AGE          | 44.4   | 42.6    | 44.0     |  |
| MEDIAN AGE (MALE)   | 43.2   | 41.9    | 43.4     |  |
| MEDIAN AGE (FEMALE) | 44.4   | 42.7    | 44.2     |  |
|                     |        |         |          |  |

| HOUSEHOLDS & INCOME | 1 MILE    | 5 MILES   | 10 MILES  |
|---------------------|-----------|-----------|-----------|
| TOTAL HOUSEHOLDS    | 572       | 6,819     | 8,834     |
| # OF PERSONS PER HH | 2.7       | 2.7       | 2.7       |
| AVERAGE HH INCOME   | \$70,361  | \$76,936  | \$77,032  |
| AVERAGE HOUSE VALUE | \$532,700 | \$575,135 | \$574,176 |