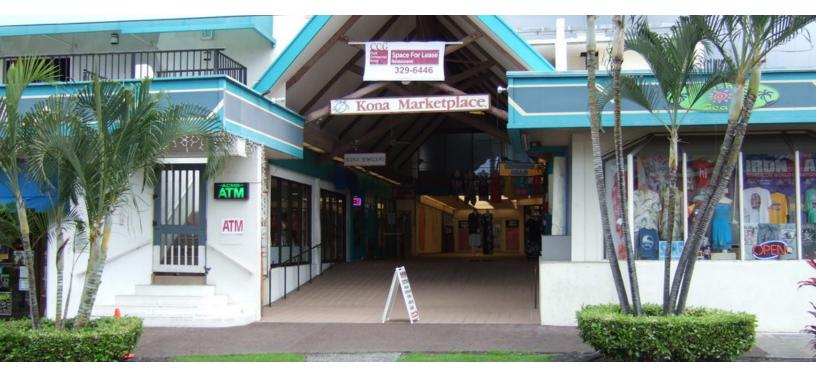

## **PROPERTY DESCRIPTION**

Quaint local shopping center with fantastic opportunity for the right restaurants, retail olfferings and business offices. Anchor tenants in this breezeway arcade include Sunglass Hut, Pancho and Lefty's Mexican Restaurant, Hula Bean, Sandwich Isle Divers, and Crazy Shirts Hawaii. CAM is estimated at between \$0.93 to \$1.03/sf/month. HVAC Electricity to the demised Premises is an additional estimated \$0.22-\$0.27 PSF/ month. Central Village location only two blocks from the Kailua-Kona Pier which is the start of the annual Ironman Triathlon. Alii Drive frontage in the heart of historic Kailua-Kona. Suite A-201 fronts Alii Drive and is outfitted as a restaurant!

## **PROPERTY OVERVIEW**

Quaint local shopping center with fantastic opportunity for the right restaurants, retail olfferings and business offices. Anchor tenants in this breezeway arcade include Sunglass Hut, Pancho and Lefty's Mexican Restaurant, Hula Bean, Sandwich Isle Divers, and Crazy Shirts Hawaii. CAM is estimated between \$0.93 PSF/month to \$1.03 PSF/month depending upon the specific building. HVAC Electricity to the demised Premises is an additional estimated \$0.22-\$0.27 PSF/month. Retail tenants to pay 7% to 10% of their gross sales receipts over and above Base Rent as Percentage Rent.