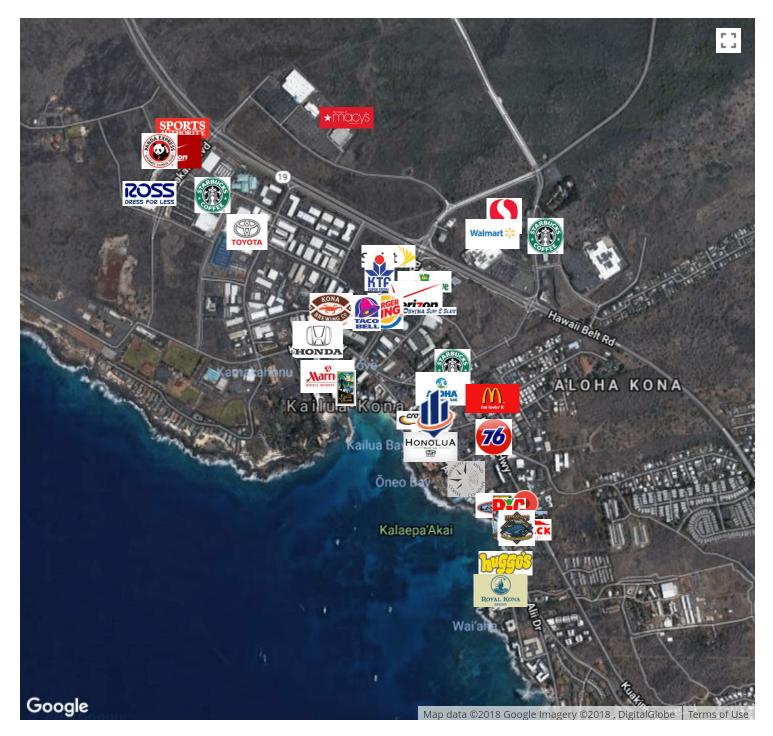

LOCATION OVERVIEW

Central Village location only two blocks from the Kailua-Kona Pier which is the start of the annual Ironman Triathlon. Alii Drive frontage in the heart of historic Kailua-Kona.

## **PROPERTY HIGHLIGHTS**

Alii Drive Frontage! Central Village Location Free 20-Minute Parking Available Two Blocks from Kailua Pier Immediate Occupancy







HI #RB-16614

## GREGORY G. OGIN, CCIM, CPM, HI #RB-16053

Principal & Managing Director 808.329.6446 gogin@svn.com HI #RB-16053



## FOR LEASE | RETAIL KONA MARKETPLACE

75-5725 Alii Drive, Kailua Kona, HI 96740

## **Additional Photos**





HI #RB-16614

## GREGORY G. OGIN, CCIM, CPM, HI #RB-16053

Principal & Managing Director 808.329.6446 gogin@svn.com HI #RB-16053



75-5725 Alii Drive, Kailua Kona, HI 96740

## **Retailer Map**





HI #RB-16614

### GREGORY G. OGIN, CCIM, CPM, HI #RB-16053

Principal & Managing Director 808.329.6446 gogin@svn.com HI #RB-16053

## KONA MARKETPLACE

75-5725 Alii Drive, Kailua Kona, HI 96740

| Lease Rate:                    | \$1.00 - \$2.2 | 5 SF/YR (NNN)                        |                                    | Total Space   | 233 -              | 4,630 SF               |                                                                                                                                 |
|--------------------------------|----------------|--------------------------------------|------------------------------------|---------------|--------------------|------------------------|--------------------------------------------------------------------------------------------