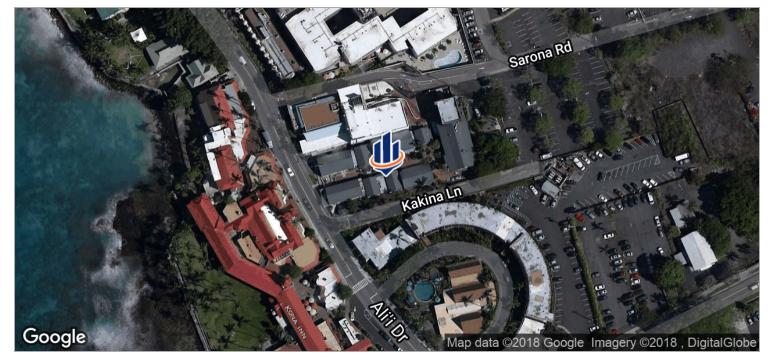

## **Location Maps**

HI #RB-16614

### LOCATION OVERVIEW

Central Village location only two blocks from the Kailua-Kona Pier which is the start of the annual Ironman Triathlon. Alii Drive frontage in the heart of historic Kailua-Kona.