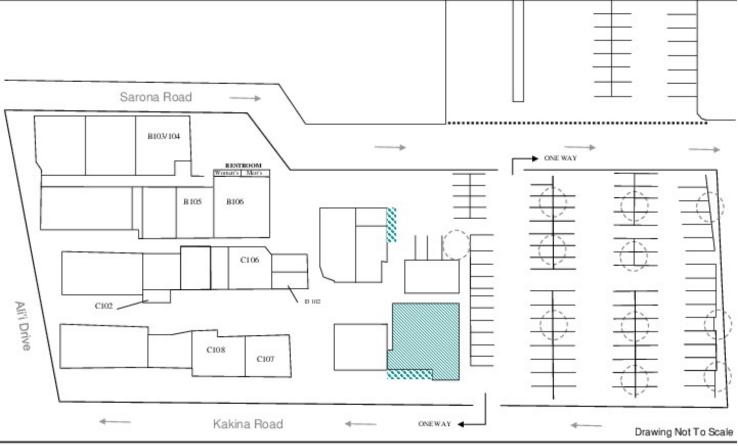

## Site Plan

## Kona Market Place

Site Plan – Ground Floor Map

VACANT SPACES: B103, B104, B105, B106, C107

HI #RB-16614

R