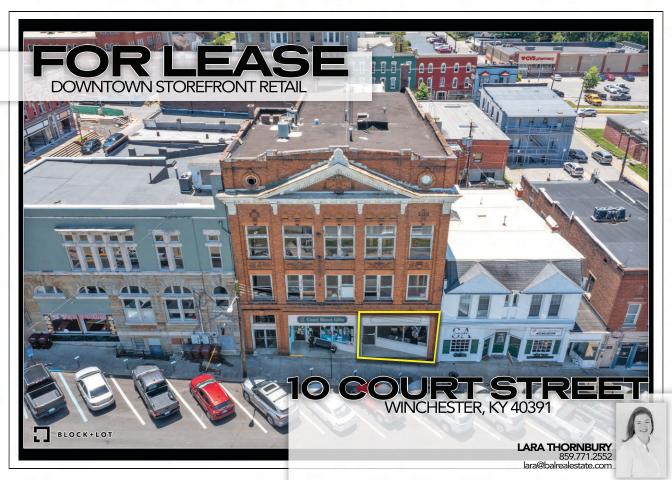

### 10 COURT STREET

#### PROPERTY DESCRIPTION

Located in the heart of Downtown Winchester, KY in the Court House Square, this space has been used as office space for a number of years, but is also conducive to a retail storefront use. The space features three large offices, 2 bathrooms, and the new owners of this building have already put a considerable amount of work into this beautiful building and are currently renovating the top three floors and exterior. Winchester First is offering numerous grants to help incentivize you to bring your business to Winchester!

## **AERIAL**10 COURT STREET