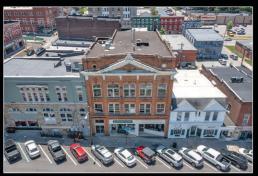

r, KY in the Court House Square, this space has been used as office space for a number of years, but is also conducive to a retail storefront use. The space features three large offices, 2 bathrooms, and the new owners of this building have already put a considerable amount of work into this beautiful building and are currently renovating the top three floors and exterior. Winchester First is offering numerous grants to help incentivize you to bring your business to Winchester!

#### **Property Highlights:**

- -Recently renovated space with ongoing building renovations
- -Located in Downtown Winchester in the Court House Square, a sought-after area
- -Winchester First is offering numerous new business grants







\$2,000/MO



ZONED B-2

## PROPERTY OVERVIEW

### **ADDITIONAL PHOTOS**









## 03: LOCATIONINSIGHTS

10 COURT STREET

#### LOCATION DESCRIPTION

Winchester, KY is conveniently situated just 18 miles East of Lexington and, with proximity to I-64, provides quick access to the larger city's amenities. Downtown Winchester is home to a variety of beloved local establishments, including the historic Leeds Center for the Arts, Engine House Pizza, La Trattoria, Loma's, The Hall Coffee & Social Club, and several small shops. Over 30 new, high-end apartments are coming to Downtown Winchester - residents and tourists want to be Downtown!



## TOTAL

AREA DEMOGRAPHICS

## POPULATION

1 MILE: 9,686 3 MILE: 26,176 5 MILE: 30,347



### AVERAGE HOUSEHOLD

### **INCOME**

1 MILE: \$69,681 3 MILE: \$80,670 5 MILE: \$83,545



# NUMBER OF HOUSEHOLDS

1 MILE: 4,034 3 MILE: