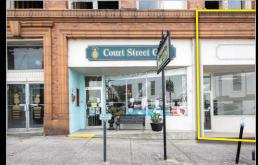

### 10 COURT STREET

#### PROPERTY DESCRIPTION

Located in the heart of Downtown Winchester, KY in the Court House Square, this space has been used as office space for a number of years, but is also conducive to a retail storefront use. The space features three large offices, 2 bathrooms, and the new owners of this building have already put a considerable amount of work into this beautiful building and are currently renovating the top three floors and exterior. Winchester First is offering numerous grants to help incentivize you to bring your business to Winchester!