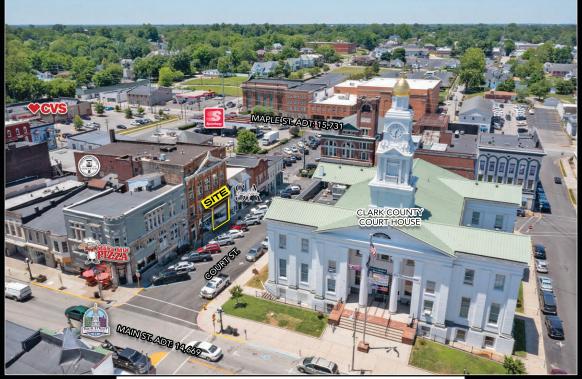

## **AERIAL**10 COURT STREET

#### LOCATION DESCRIPTION

Winchester, KY is conveniently situated just 18 miles East of Lexington and, with proximity to I-64, provides quick access to the larger city's amenities. Downtown Winchester is home to a variety of beloved local establishments, including the historic Leeds Center for the Arts, Engine House Pizza, La Trattoria, Loma's, The Hall Coffee & Social Club, and several small shops. Over 30 new, high-end apartments are coming to Downtown Winchester - residents and tourists want to be Downtown!