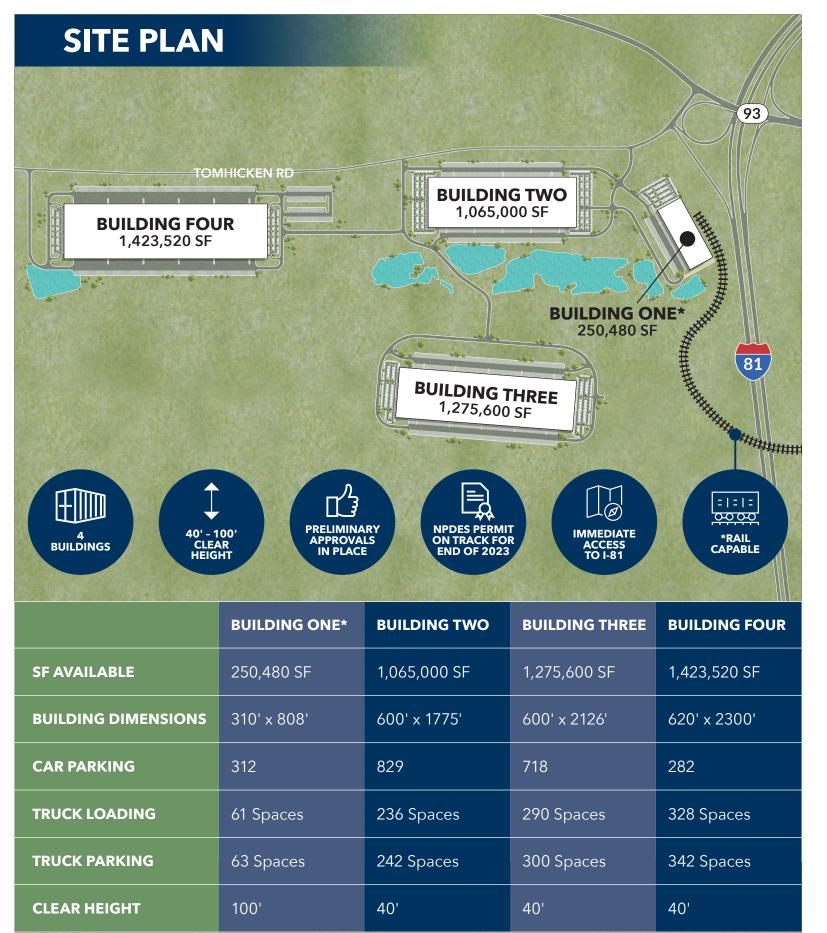

# **4M+ SF INDUSTRIAL PARK** AVAILABLE FOR LEASE OR SALE

## LERTA TAX ABATEMENT SECURED



**JV** CBRE





| PORT OF WILMINGTON | 121 miles |
|--------------------|-----------|
| PORT OF NEWARK/NY  | 126 miles |
| PORT OF BALTIMORE  | 161 miles |







## **IMMEDIATE HIGHWAY ACCESS**





5 Miles 8 mins



**CONTACT US** 

**Jake Terkanian Executive Vice President** +1 610 348 6147 jake.terkanian@cbre.com Licensed: PA, NJ

John La Prise Senior Associate +1 610 247 9323 john.laprise@cbre.com Licensed: PA

### **Sean Bleiler**

**Executive Vice President** +1 610 417 5360 sean.bleiler@cbre.com Licensed: PA

CBRE, Inc. 555 Lancaster Ave. Suite 120 Radnor, PA 19087 +1 610 251 0820 Licensed Real Estate Broker

© 2023 CBRE, Inc. All rights reserved. This information has been obtained from sources believed reliable, but has not been verified for accuracy or completeness. You should conduct a care