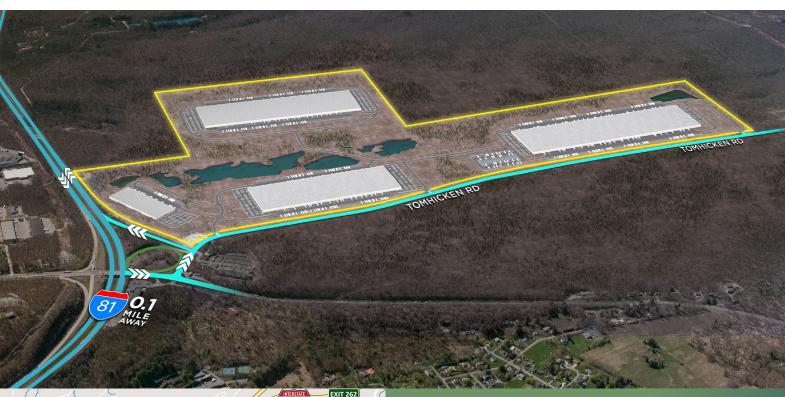

# **4M+ SF INDUSTRIAL PARK** AVAILABLE FOR LEASE OR SALE

## LERTA TAX ABATEMENT SECURED

**JV** CBRE

| PORT OF WILMINGTON | 121 miles |
|--------------------|-----------|
| PORT OF NEWARK/NY  | 126 miles |
| PORT OF BALTIMORE  | 161 miles |

## **IMMEDIATE HIGHWAY ACCESS**

5 Miles 8 mins

**CONTACT US** 

**Jake Terkanian Executive Vice President** +1 610 348 6147 jake.terkanian@cbre.com Licensed: PA, NJ

John La Prise Senior Associate +1 610 247 9323 john.laprise@cbre.com Licensed: PA