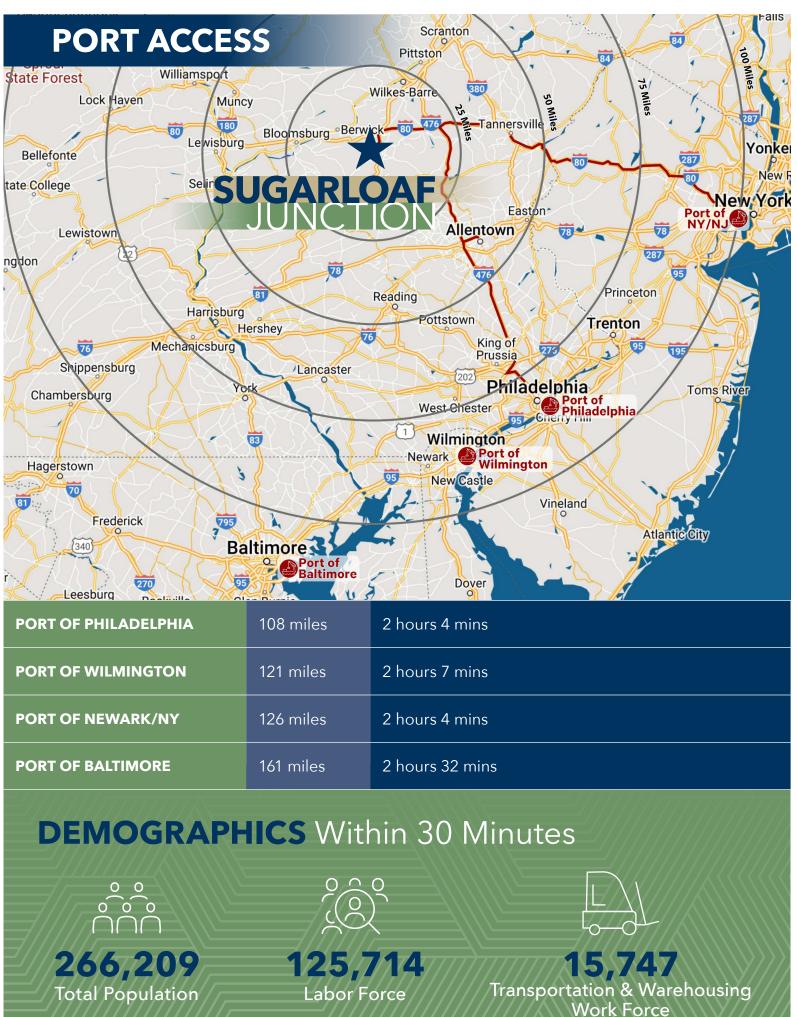

## LERTA TAX ABATEMENT SECURED

**JV** CBRE

| PORT OF WILMINGTON | 121 miles |
|--------------------|-----------|
| PORT OF NEWARK/NY  | 126 miles |
| PORT OF BALTIMORE  | 161 miles |

## **IMMEDIATE HIGHWAY ACCESS**

5 Miles 8 mins

**CONTACT US** 

**Jake Terkanian Executive Vice President** +1 610 348 6147 jake.terkanian@cbre.com Licensed: PA, NJ

John La Prise Senior Associate +1 610 247 9323 john.laprise@cbre.com Licensed: PA