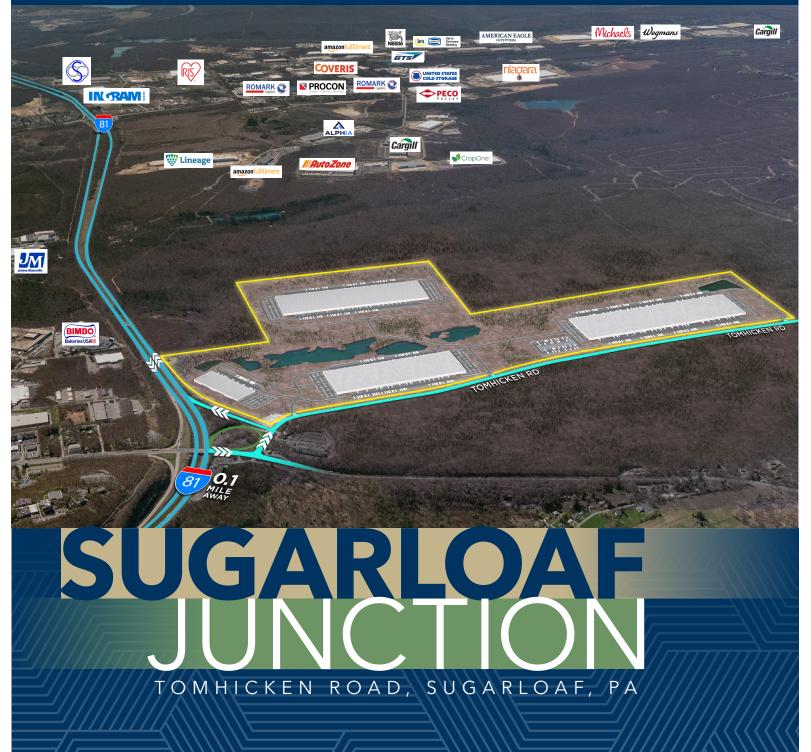

# **4M+ SF INDUSTRIAL PARK** AVAILABLE FOR LEASE OR SALE

## LERTA TAX ABATEMENT SECURED

**JV** CBRE

| PORT OF WILMINGTON | 121 miles |
|--------------------|-----------|
| PORT OF NEWARK/NY  | 126 miles |
| PORT OF BALTIMORE  | 161 miles |