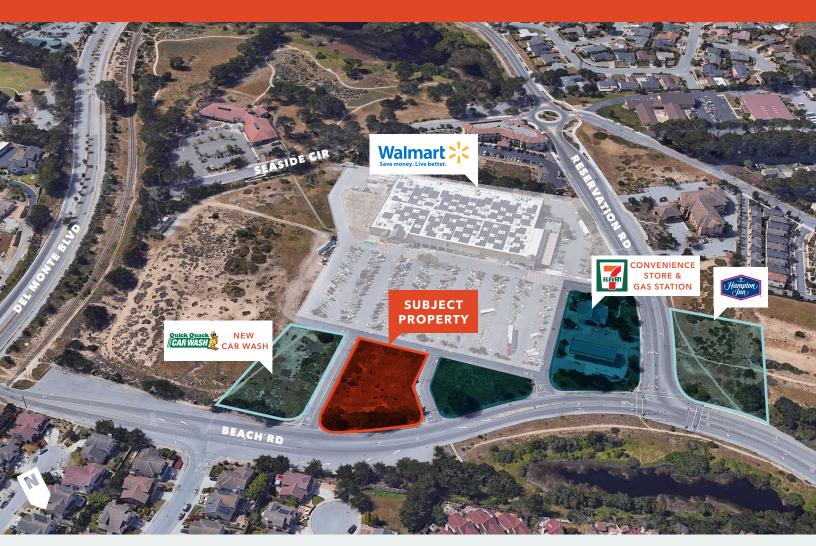

## Walmart Pad-Outparcel Ground Lease

**LOCATION** Pad C on Beach Rd, Marina, CA

**SPACE AVAILABLE** ±43,240 SF parcel

MAXIMUM buildable GLA 5,400 SF

HIGH volume Walmart

\$150K NNN/YR

**GROUND LEASE** 

**GREAT** identity access

**ONLY** Walmart in Monterey Bay Trade Area

**RECIPRICAL** easement for access and parking on Walmart parcel

**APN** 033-111-012-000

JON STANSBURY 408.588.2340 jon.stansbury@kidder.com LIC N° 01125699

JAMES GAGLIONE 408.588.2336 james.gaglione@kidder.com LIC N° 01372575

# Walmart Pad-Outparcel

MARINA LANDING SHOPPING CENTER | BEACH RD | MARINA, CA