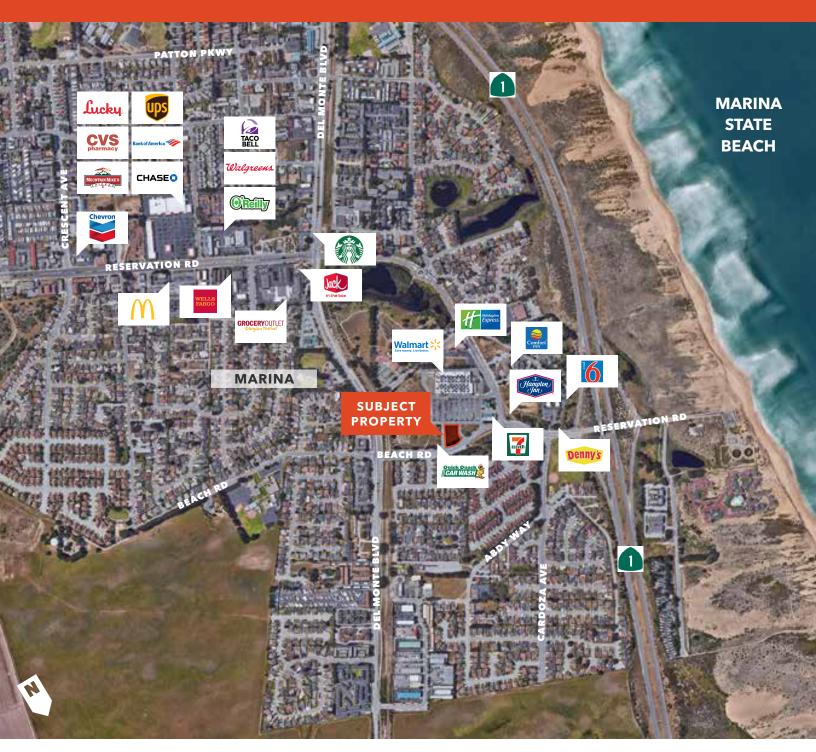

## **Traffic Counts**

| Hwy 1 towards Beach Rd        | 43,805 ADT  |
|-------------------------------|-------------|
| Hwy 1 at Reservation Rdd      | 110,700 ADT |
| Reservation Rd @ Del Monte Rd | 9,630 ADT   |

#### **DEMOGRAPHICS**

| 2021               | 1 Mile   | 3 Miles  | 5 Miles  |
|--------------------|----------|----------|----------|
| Population         | 12,732   | 24,152   | 35,978   |
| Households         | 4,775    | 8,223    | 12,450   |
| Avg HH Income      | \$84,874 | \$86,555 | \$93,212 |
| Daytime Employment | 2,092    | 4,402    | 5,881    |

# Walmart Pad-Outparcel

MARINA LANDING SHOPPING CENTER | BEACH RD | MARINA, CA

JON STANSBURY 408.588.2340 jon.stansbury@kidder.com LIC N° 01125699 JAMES GAGLIONE 408.588.2336 james.gaglione@kidder.com LIC N° 01372575