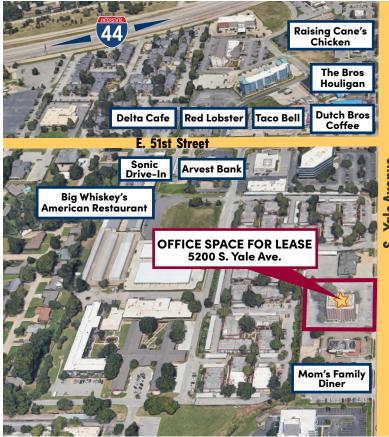

### (S) NEARBY

**QUIKTRIP** 

**COMMERCE BANK** 

**DUTCH BROS COFFEE** 

ARBY'S

**RED LOBSTER** 

**BIG WHISKEY'S AMERICAN RESTAURANT** 

PEDISTAT-PEDIATRIC URGENT CARE