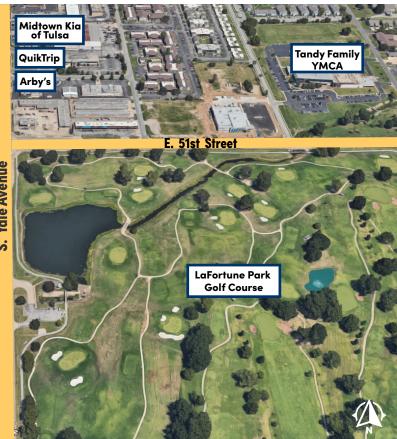

5 Miles  |
| Population        | 10,517       | 96,021   | 245,282  |
| Households        | 5,153        | 43,488   | 108,919  |
| Average HH Income | \$96,057     | \$98,340 | \$94,564 |

## BAUER & ASSOCIATES, REALTORS "A LEADER IN TULSA COMMERCIAL REAL ESTATE SINCE 1979"

Commercial - Industrial - Investment Property - Property Management

#### 6846 S. Canton Ave., Suite 100, Tulsa, OK 74136

All statements herein are for information purposes only and are believed to be reliable; however, no warranty or representation is made as to the accuracy thereof and the same is submitted subject to errors, omissions, change of price, terms, conditions and prior sale or lease.

Office 918-665-1210 Fax 918-665-6462 www.bauertulsa.com

# INTERNATIONAL TOWER 5200 S. Yale Ave. - Tulsa, OK 74135







#### Greater Tulsa Area Map



### (S) NEARBY

**QUIKTRIP** 

**COMMERCE BANK** 

**DUTCH BROS COFFEE** 

ARBY'S

**RED LOBSTER** 

**BIG WHISKEY'S AMERICAN RESTAURANT** 

PEDISTAT-PEDIATRIC URGENT CARE

LAFORTUNE PARK GOLF COURSE

TANDY FAMILY YMCA

## BAUER & ASSOCIATES, REALTORS "A LEADER IN TULSA COMMERCIAL REAL ESTATE SINCE 1979"