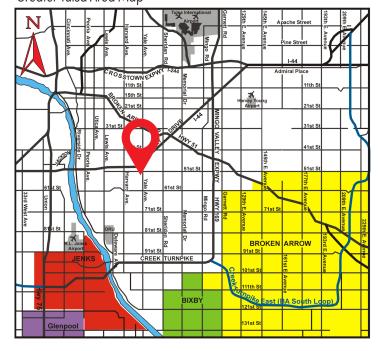

| 10,517       | 96,021   | 245,282  |
| Households        | 5,153        | 43,488   | 108,919  |
| Average HH Income | \$96,057     | \$98,340 | \$94,564 |

## BAUER & ASSOCIATES, REALTORS "A LEADER IN TULSA COMMERCIAL REAL ESTATE SINCE 1979"

Commercial - Industrial - Investment Property - Property Management

#### 6846 S. Canton Ave., Suite 100, Tulsa, OK 74136

All statements herein are for information purposes only and are believed to be reliable; however, no warranty or representation is made as to the accuracy thereof and the same is submitted subject to errors, omissions, change of price, terms, conditions and prior sale or lease.

Office 918-665-1210 Fax 918-665-6462 www.bauertulsa.com

# INTERNATIONAL TOWER 5200 S. Yale Ave. - Tulsa, OK 74135







#### Greater Tulsa Area Map



### (S) NEARBY

**QUIKTRIP** 

**COMMERCE BANK** 

**DUTCH BROS COFFEE** 

ARBY'S

**RED LOBSTER** 

**BIG WHISKEY'S AMERICAN RESTAURANT** 

PEDISTAT-PEDIATRIC URGENT CARE

LAFORTUNE PARK GOLF COURSE

TANDY FAMILY YMCA

## BAUER & ASSOCIATES, REALTORS "A LEADER IN TULSA COMMERCIAL REAL ESTATE SINCE 1979"