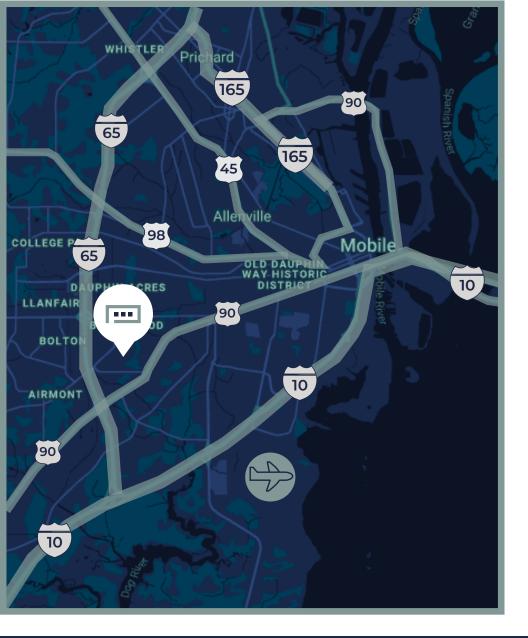

#### **Central Location**

Conveniently in between Cottage Hill Rd. & Pleasant Valley Rd. with quick access to Airport Blvd., I-65, I-10 and HWY 90.