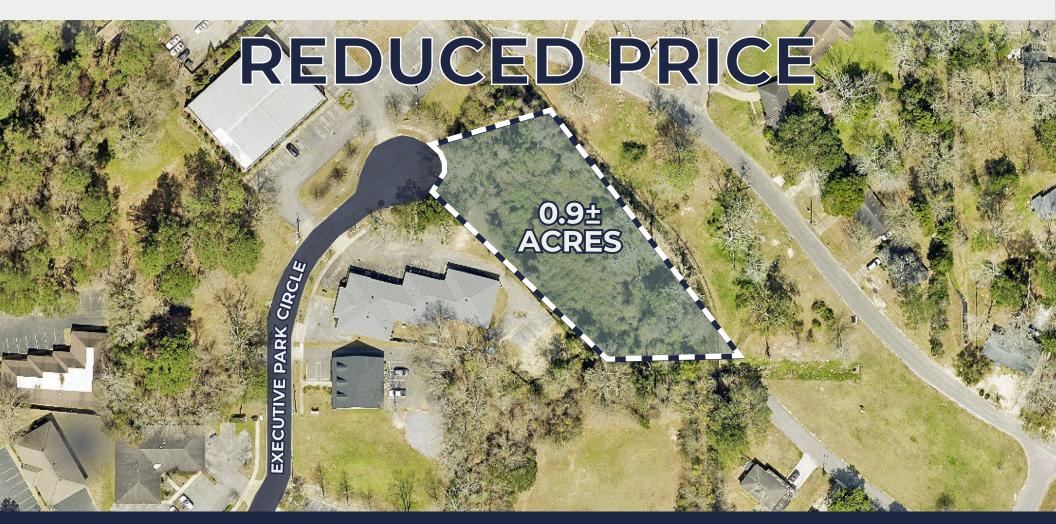

# FOR SALE

3201 Executive Park Circle | Mobile

SIZE 0.9± ACRES (39,204± SF)

## **REDUCED PRICE**

\$49,000 \$56,900 \*Owner financing available\*