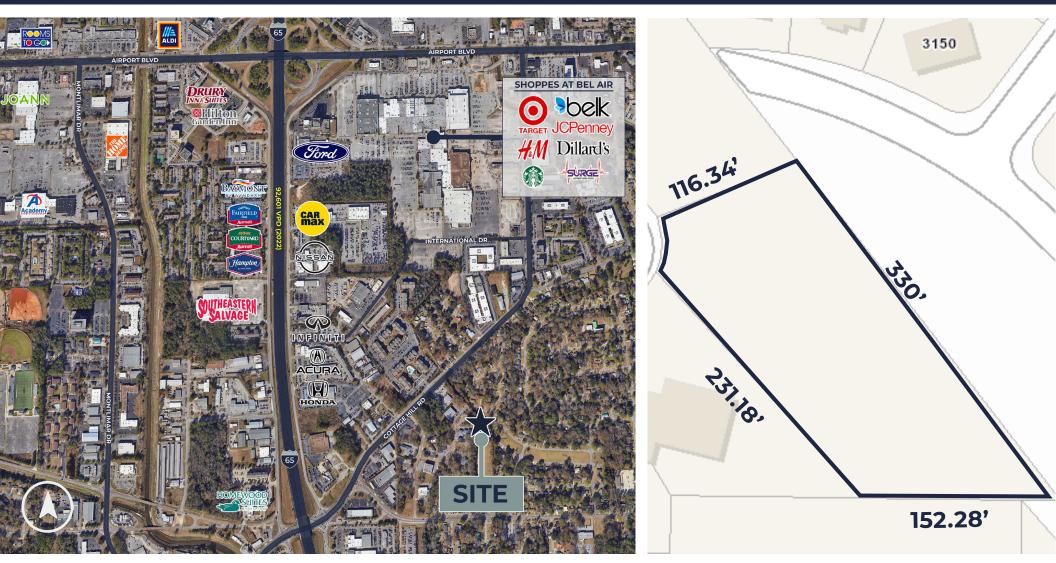

#### **Vibrant Retail Corridor**

Prime development site proximate to a main retail hub of Mobile with other offices, shopping, hotels, car dealerships and more!