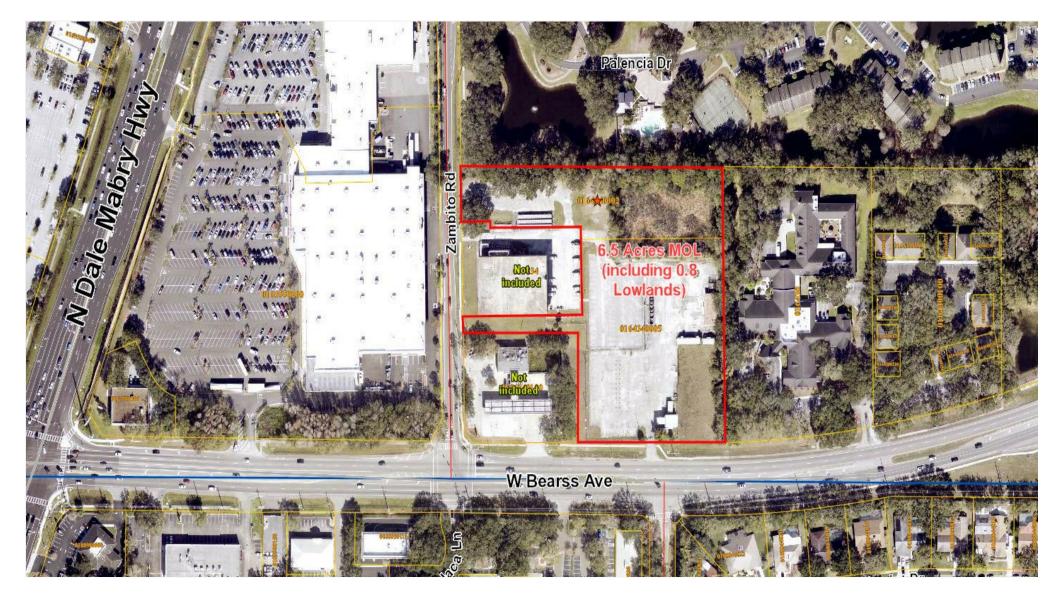

### **Property Details**

Available for ground lease 6.5-acre MOL land situated in the prime Carrollwood/Northdale commercial market. Zoned for planned development, featuring approximately 340 feet of frontage on Bearss Ave. Located behind Walmart at the intersection of N. Dale Mabry Hwy and W. Bearss Ave, it is positioned within a major shopping and dining district. The property can be rezoned for various commercial purposes, including medical, retail, office, multi-family, storage, or flex-use. Most of the land is paved with asphalt and includes a 2,000 sqft metal building. The primary access is from W. Bearss Ave, with potential additional access points on Zambito Road. There are 0.8 acres of lowlands on the northeast corner of the property and can be used for retention.

Available for ground lease 6.5-acre MOL land situated in the prime Carrollwood/Northdale commercial market. Zoned for planned development, featuring approximately 340 feet of frontage on Bearss Ave. Located behind Walmart at the intersection of N. Dale Mabry Hwy and W. Bearss Ave, it is positioned within a major shopping and dining district. The property can be rezoned for various commercial purposes, including medical, retail, office, multi-family, storage, or flex-use. Most of the land is paved with asphalt and includes a 2,000 sqft metal building. The primary access is from W. Bearss Ave, with potential additional access points on Zambito Road. There are 0.8 acres of lowlands on the northeast corner of the property and can be used for retention.