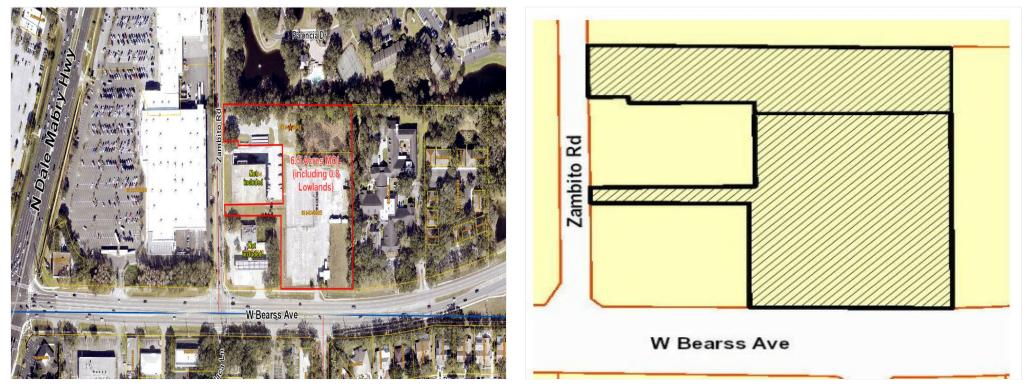

### Property Photos

Zambito Area Map

Zambito Shaded

3601 Bearss ave, Tampa, FL 33618