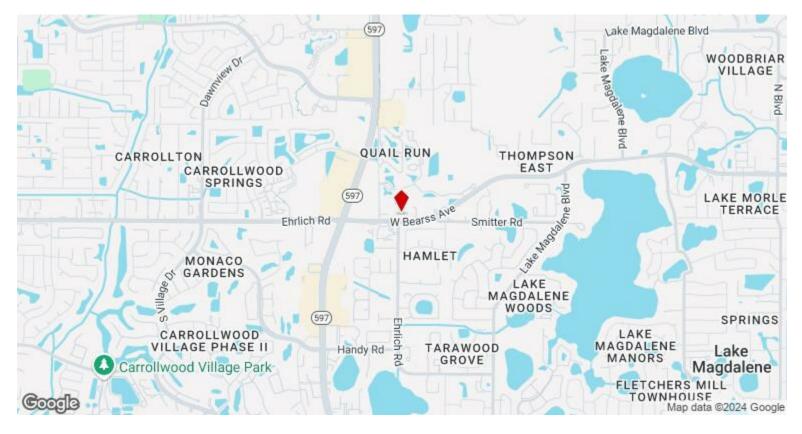

e for ground lease 6.5-acre MOL land situated in the prime Carrollwood/Northdale commercial market. Zoned for planned development, featuring approximately 340 feet of frontage on Bearss Ave. Located behind Walmart at the intersection of N. Dale Mabry Hwy and W. Bearss Ave, it is positioned within a major shopping and dining district. The property can be rezoned for various commercial purposes, including medical, retail, office, multi-family, storage, or flex-use. Most of the land is paved with asphalt and includes a 2,000 sqft metal building. The primary access is from W. Bearss Ave, with potential additional access points on Zambito Road. There are 0.8 acres of lowlands on the northeast corner of the property and can be used for retention.

3601 Bearss ave, Tampa, FL 33618

### Location



3601 Bearss ave, Tampa, FL 33618

### Property Photos



Zambito Area Map

Zambito Shaded

3601 Bearss ave, Tampa, FL 33618

### Property Photos



2020-10-08\_0-39-04

3601 Bearss ave, Tampa, FL 33618

Sumanth Katta kattarealty@gmail.com (813) 436-9941

**Star Bay Realty Corp** 2409 Fox Forest Dr

Lutz, FL 33549