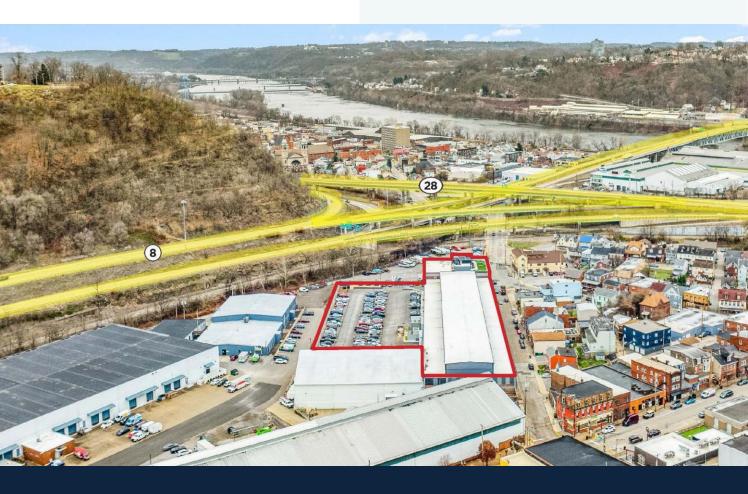

- **Mission Critical Facility**
- Headquarters & Manufacturing for eVinci Microreactor
- **Investment Grade Parent Companies** - Brookfield Renewable (S&P: BBB+) & Cameco (S&P: BBB-)
- 10 Year NNN Lease
- 20 Miles from Westinghouse Electric Company's Headquarters