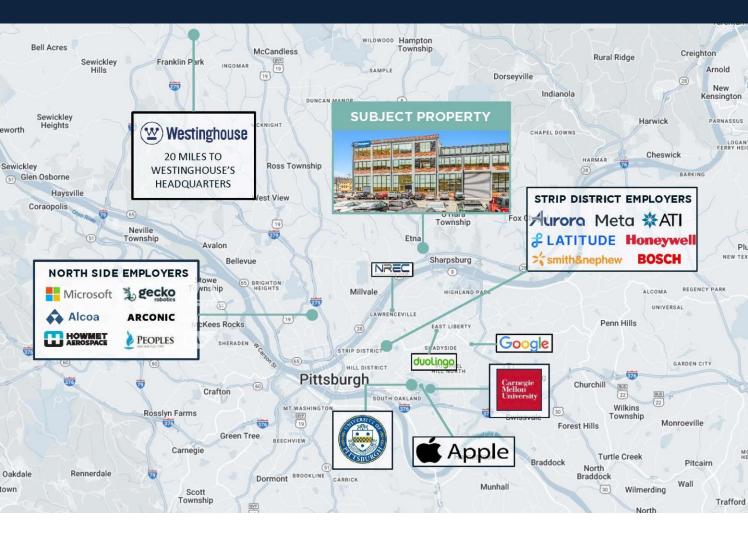

- **Mission Critical Facility**
- Headquarters & Manufacturing for eVinci Microreactor
- **Investment Grade Parent Companies** - Brookfield Renewable (S&P: BBB+) & Cameco (S&P: BBB-)
- 10 Year NNN Lease
- 20 Miles from Westinghouse Electric Company's Headquarters