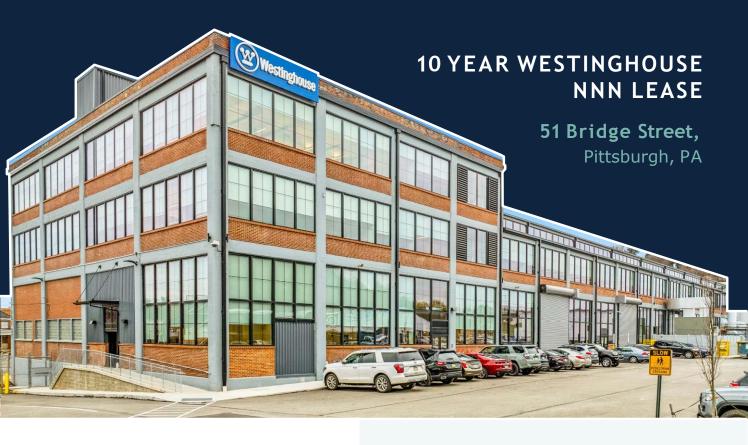

- **Mission Critical Facility**
- Headquarters & Manufacturing for eVinci Microreactor
- **Investment Grade Parent Companies** - Brookfield Renewable (S&P: BBB+) & Cameco (S&P: BBB-)
- 10 Year NNN Lease
- 20 Miles from Westinghouse Electric Company's Headquarters