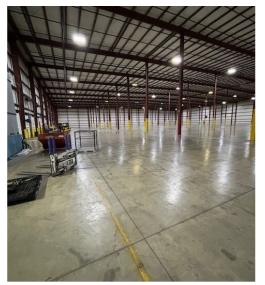

### **Property Overview**

Building Size: 102,000 SF

Office Size: 750 SF

Land Size: 12.24 Acres

Clear Height: 40'

Loading: 8 Exterior Docks with levelers,
10' x 10' overhead door

• Sprinkler: ESFR - 14 Fire Suppression sprinklers