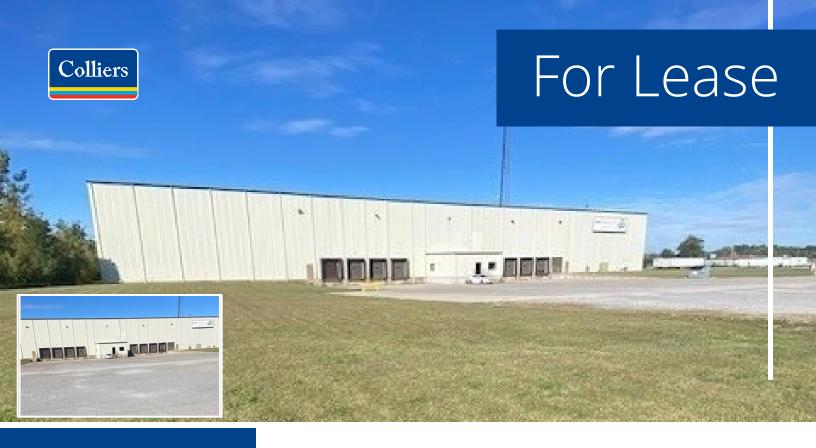

### 1106 N 6th Street, Monticello, IN

### **Property Overview**

Building Size: 102,000 SF

Office Size: 750 SF

Land Size: 12.24 Acres

Clear Height: 40'

Loading: 8 Exterior Docks with levelers,
10' x 10' overhead door

• Sprinkler: ESFR - 14 Fire Suppression sprinklers