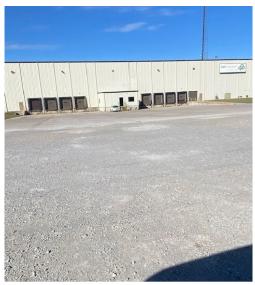

### **Property Overview**

Building Size: 102,000 SF

Office Size: 750 SF

Land Size: 12.24 Acres

Clear Height: 40'

Loading: 8 Exterior Docks with levelers,
10' x 10' overhead door

• Sprinkler: ESFR - 14 Fire Suppression sprinklers