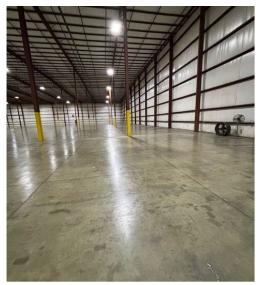

### **Property Overview**

Building Size: 102,000 SF

Office Size: 750 SF

Land Size: 12.24 Acres

Clear Height: 40'

Loading: 8 Exterior Docks with levelers,
10' x 10' overhead door

• Sprinkler: ESFR - 14 Fire Suppression sprinklers

Construction: Metal Panel

Year Built: 2001

Highway access: 1 mile / 2 minutes to Hwy 421 / 24

Asking Lease Rate: \$5.50 PSF Net