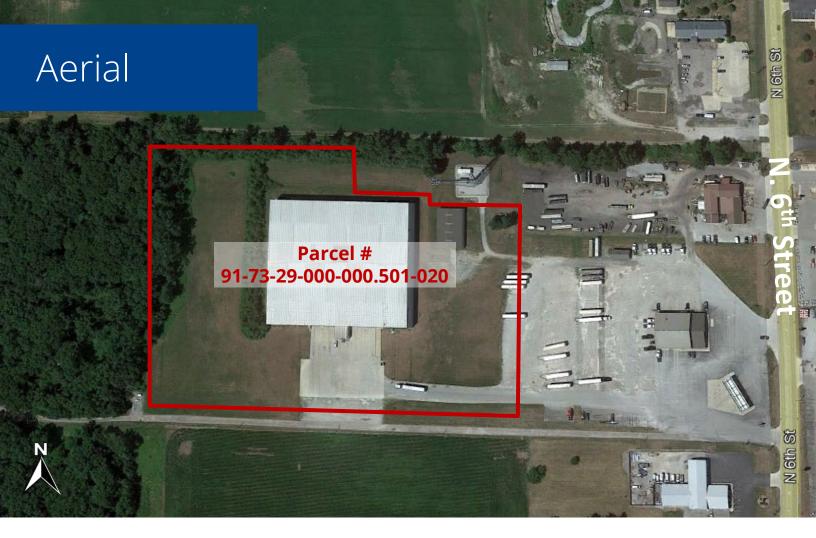

### **Property Overview**

Building Size: 102,000 SF

Office Size: 750 SF

Land Size: 12.24 Acres

Clear Height: 40'

Loading: 8 Exterior Docks with levelers,
10' x 10' overhead door

• Sprinkler: ESFR - 14 Fire Suppression sprinklers

Construction: Metal Panel

Year Built: 2001

Highway access: 1 mile / 2 minutes to Hwy 421 / 24

Asking Lease Rate: \$5.50 PSF Net