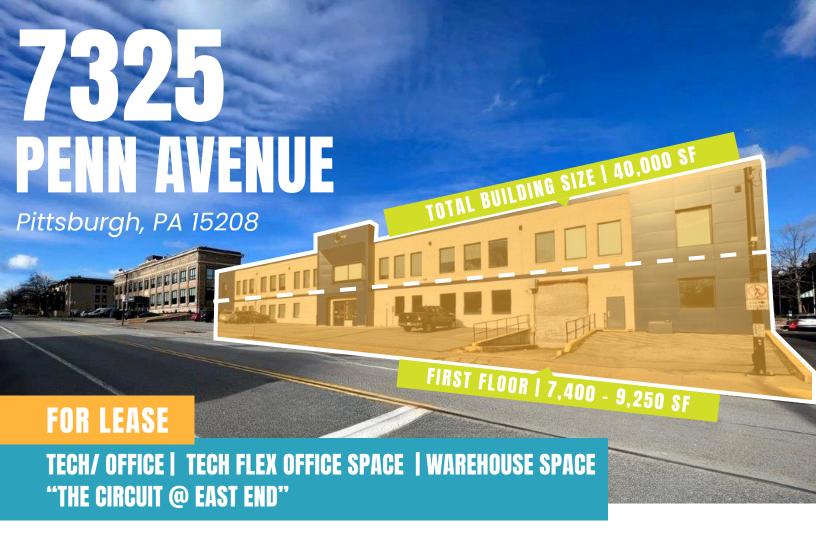

- Located in North Pointe Breeze technology and business corridor
- 22 blocks from Carnegie Mellon University and the University of Pittsburgh
- Adjacent to new Rockwell Park mixed use business-style and life-style development
- 22,000 SF newly built tech office space
- 18,000 SF of "Tech Flex" space office or assembly
- 7,400 9,250 SF retail or tech flex on ground level
- 25,000 SF high bay warehouse with two (2) loading docks
  AVAILABLE NOW
- On-site surface parking and indoor parking garage
- · Located along a popular public transportation route
- Valuable and flexible UI- Urban Industrial zoning