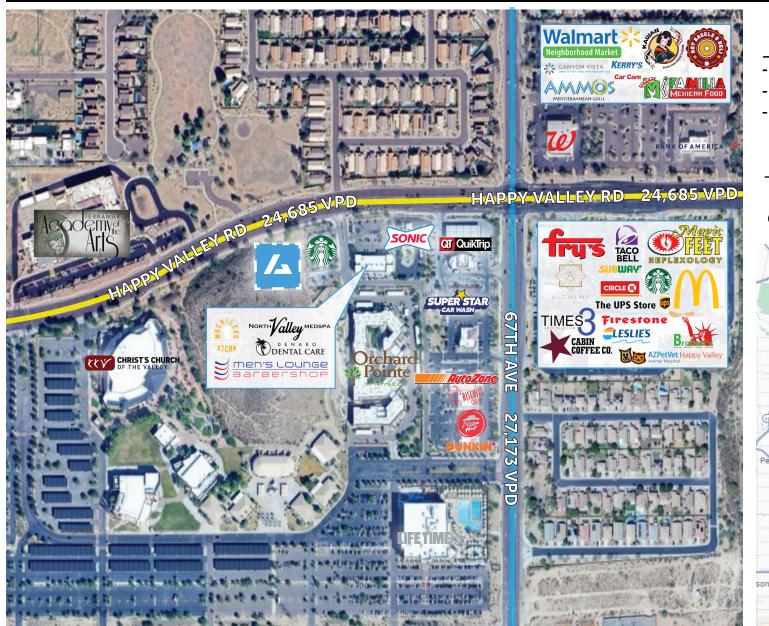

### **AREA HIGHLIGHTS**

- Rare retail space fronting Happy Valley
- Adjacent to Starbucks
- High demand city of Peoria

### TRAFFIC COUNTS