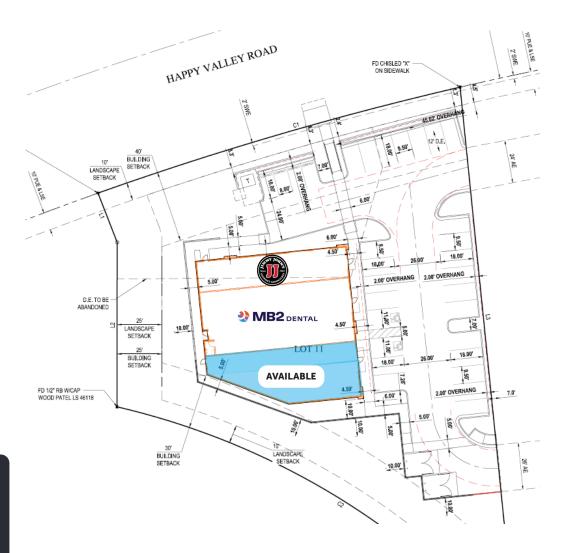

# **PROPERTY DETAILS**

| Lease Rate | Call For Pricing |  |  |
|------------|------------------|--|--|
| NNN        | Est. \$9.00/SF   |  |  |
| Total      | 6,000 SF         |  |  |
| Available  | 1,350            |  |  |

RETAIL SPACE FOR LEASE Co-Tenants: Dental, Jimmy John's Parking Count: TBD Completion Date: Q2 2025 HAPPY VALLEY RETAIL CENTER DELIVERY CONDITION: Warm gray shell to include RTU set Electric panel set Slab poured 5' leave-out Utilities stubbed