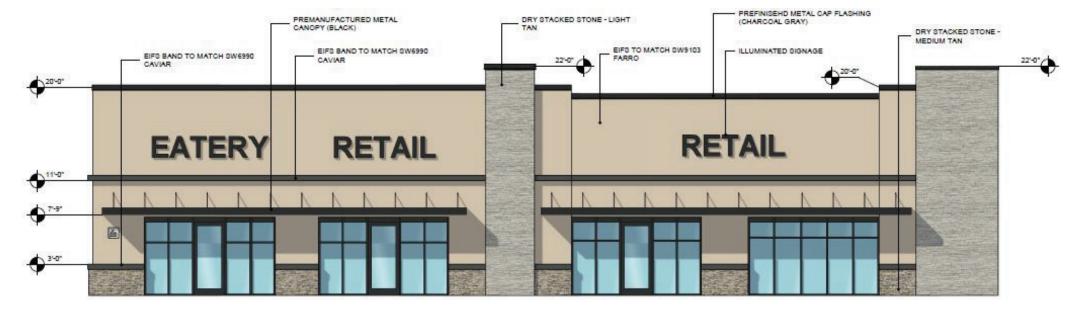

RETAIL SPACE FOR LEASE Co-Tenants: Dental, Jimmy John's Parking Count: TBD Completion Date: Q2 2025 HAPPY VALLEY RETAIL CENTER DELIVERY CONDITION: Warm gray shell to include RTU set Electric panel set Slab poured 5' leave-out Utilities stubbed

The images provided throughout this package are a representation of the current design intent only. The images may not reflect variations in color, tone, hue, tine, shading, ambient light intensity, materials, texture, contrast, font style and construction variations required by building codes or inspectors, material availability or final design detailing. All images and artwork associated/provided should be reviewed by the client with their print and/or production variations and adjusted as needed during the proof and shop drawing submittals. Those client-approved drawings take precedence and provide final direction for design, printing and production.