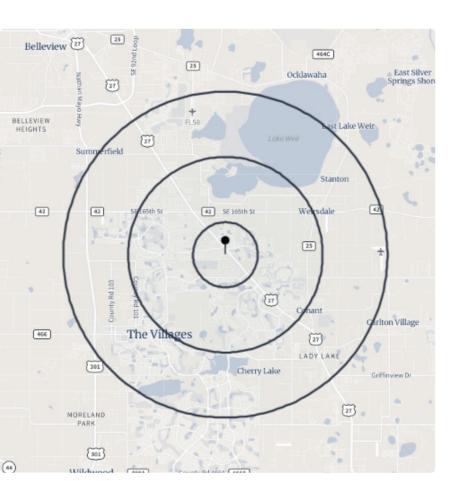

### Demographics

**Population:** Over 80,000 people within a five mile radius.

**Home Value:** Median home value of \$341,392 within a five mile radius.

**Density:** Over 45,000 households within a five mile radius.

**Income:** Average household income of \$94,829 within a five mile radius.

**Age:** Median age of 71 within a five mile radius.

**Employment:** Employment population of over 24,000 within a five mile radius.

| Population          | 1 Milles  | 3 Milles  | 5 Milles  |
|---------------------|-----------|-----------|-----------|
| Total population    | 6,290     | 41,323    | 83,667    |
| Median age          | 71.6      | 72.9      | 71.0      |
| Median age (Male)   | 72.1      | 73.4      | 71.5      |
| Median age (Female) | 71.2      | 72.4      | 70.5      |
| Households & Income | 1 Miles   | 3 Miles   | 5 Miles   |
| Total households    | 3,507     | 23,423    | 45,709    |
| # of persons per HH | 1.78      | 1.75      | 1.82      |
| Average HH income   | \$76,650  | \$86,782  | \$94,829  |
| Average house value | \$299,793 | \$315,623 | \$341,392 |
| Businesses          | 1 Miles   | 3 Miles   | 5 Miles   |
| Total businesses    | 379       | 1,029     | 2,364     |
| Total employees     | 4,477     | 12,119    | 24,603    |
|                     |           |           |           |