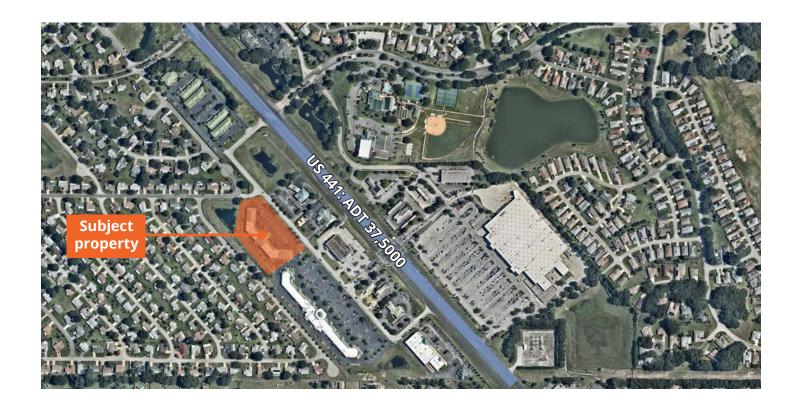

's proximity to UF Health makes this location extremely desirable to medical tenants.

### For further information

### Property overview

| Address            | 17820 SE 109th Avenue        |  |  |
|--------------------|------------------------------|--|--|
| Parcel ID          | 6000-100-000                 |  |  |
| Building type      | Office, medical              |  |  |
| Total sf available | 1,500 SF - 3,000 SF          |  |  |
| Zoning             | B2 Community Business        |  |  |
| Lot size (ac)      | 2.58 AC                      |  |  |
| Asking rent        | \$21.00 PSF + \$6.84 PSF NNN |  |  |

# Property highlights 24,643 sf medical center Close proximity to UF Health Visibility on US 27/441 Built in 1995 Ample parking (4.27/1,000 SF) Walkable to restaurants and retail



# Aerial map





## Site plan



Occupied

**Available** 

| Suite # | Tenant                                   | Size(SF) |
|---------|------------------------------------------|----------|
| 101     | Smile Design Villages, LLC               | 1,750    |
| 102     | Live Oak Foot & Ankle, LLC               | 1,500    |
| 103     | AVAILABLE                                | 1,500    |
| 104     | Intergrity Medical Group, LLC            | 2,641    |
| 105     | AVAILABLE                                | 3,000    |
| 106A    | AVAILABLE                                | 2,280    |
| 106B    | Dr. James Jude Paraiso, DO               | 2,000    |
| 107     | Dr. Luna Beck, P.A.                      | 3,000    |
| 108     | Santos Primary Care Medical Clinics, LLC | 2,502    |
| 109     |