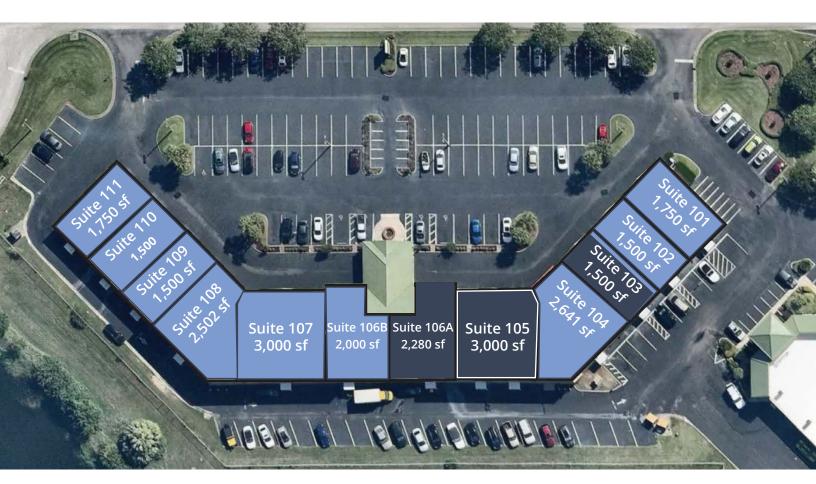

## Site plan

Occupied

**Available** 

| Suite # | Tenant                                   | Size(SF) |
|---------|------------------------------------------|----------|
| 101     | Smile Design Villages, LLC               | 1,750    |
| 102     | Live Oak Foot & Ankle, LLC               | 1,500    |
| 103     | AVAILABLE                                | 1,500    |
| 104     | Intergrity Medical Group, LLC            | 2,641    |
| 105     | AVAILABLE                                | 3,000    |
| 106A    | AVAILABLE                                | 2,280    |
| 106B    | Dr. James Jude Paraiso, DO               | 2,000    |
| 107     | Dr. Luna Beck, P.A.                      | 3,000    |
| 108     | Santos Primary Care Medical Clinics, LLC | 2,502    |
| 109     | Ravi Shama MD. P.A.                      | 1,500    |
| 110     | Lorven Heart and Vascular Institute, LLC | 1,500    |
| 111     | Keyur Patel DDS, PPLC                    | 1,750    |