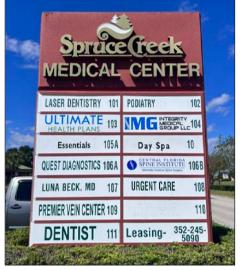

## Site plan

Occupied

**Available** 

| Suite # | Tenant                                   | Size(SF) |
|---------|------------------------------------------|----------|
| 101     | Smile Design Villages, LLC               | 1,750    |
| 102     | Live Oak Foot & Ankle, LLC               | 1,500    |
| 103     | AVAILABLE                                | 1,500    |
| 104     | Intergrity Medical Group, LLC            | 2,641    |
| 105     | AVAILABLE                                | 3,000    |
| 106A    | AVAILABLE                                | 2,280    |
| 106B    | Dr. James Jude Paraiso, DO               | 2,000    |
| 107     | Dr. Luna Beck, P.A.                      | 3,000    |
| 108     | Santos Primary Care Medical Clinics, LLC | 2,502    |
| 109     | Ravi Shama MD. P.A.                      | 1,500    |
| 110     | Lorven Heart and Vascular Institute, LLC | 1,500    |
| 111     | Keyur Patel DDS, PPLC                    | 1,750    |