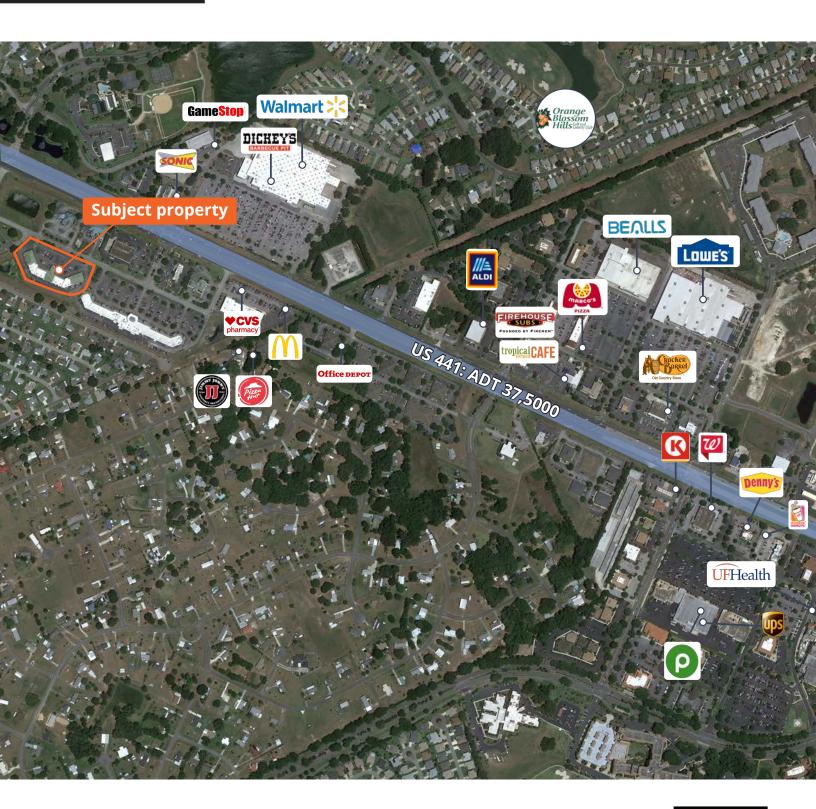

UF Health makes this location extremely desirable to medical tenants.

### For further information

### Property overview

| Address            | 17820 SE 109th Avenue        |  |  |
|--------------------|------------------------------|--|--|
| Parcel ID          | 6000-100-000                 |  |  |
| Building type      | Office, medical              |  |  |
| Total sf available | 1,500 SF - 3,000 SF          |  |  |
| Zoning             | B2 Community Business        |  |  |
| Lot size (ac)      | 2.58 AC                      |  |  |
| Asking rent        | \$21.00 PSF + \$6.84 PSF NNN |  |  |

# Property highlights 24,643 sf medical center Close proximity to UF Health Visibility on US 27/441 Built in 1995 Ample parking (4.27/1,000 SF) Walkable to restaurants and retail



# Aerial map





## Site plan



Occupied

**Available** 

| Suite # | Tenant                                   | Size(SF) |
|---------|------------------------------------------|----------|
| 101     | Smile Design Villages, LLC               | 1,750    |
| 102     | Live Oak Foot & Ankle, LLC               | 1,500    |
| 103     | AVAILABLE                                | 1,500    |
| 104     | Intergrity Medical Group, LLC            | 2,641    |
| 105     | AVAILABLE                                | 3,000    |
| 106A    | AVAILABLE                                | 2,280    |
| 106B    | Dr. James Jude Paraiso, DO               | 2,000    |
| 107     | Dr. Luna Beck, P.A.                      | 3,000    |
| 108     | Santos Primary Care Medical Clinics, LLC | 2,502    |
| 109     | Ravi Shama MD. P