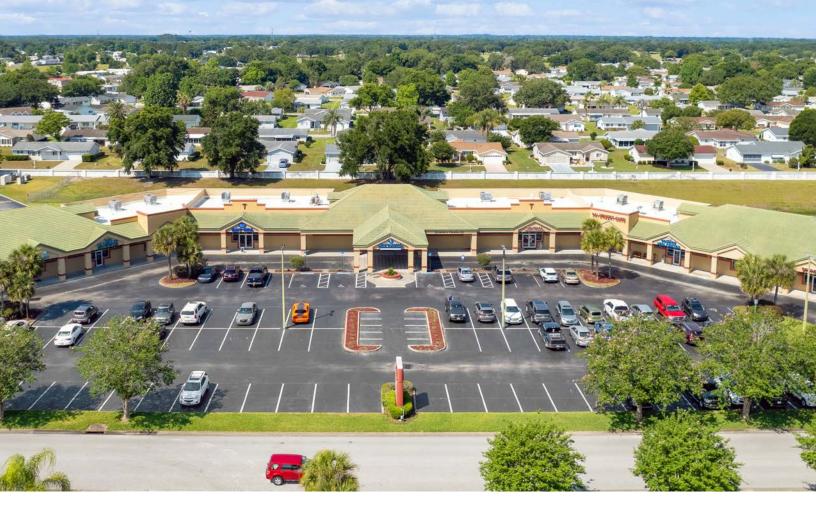

### **Spruce Creek Medical Center**

17820 SE 109th Avenue Summerfield, FL 34491



# Office / Medical Space Available For Lease

- 1,500 sf to 3,000 sf space available for office or medical use with ample parking.
- Located immediately adjacent to The Villages (Florida), the largest 55+ community as well as the top-selling and fastest-growing master-planned community in the country.
- Spruce Creek Medical Center's proximity to UF Health makes this location extremely desirable to medical tenants.

### For further information

### Property overview

| Address            | 17820 SE 109th Avenue        |  |  |
|--------------------|------------------------------|--|--|
| Parcel ID          | 6000-100-000                 |  |  |
| Building type      | Office, medical              |  |  |
| Total sf available | 1,500 SF - 3,000 SF          |  |  |
| Zoning             | B2 C