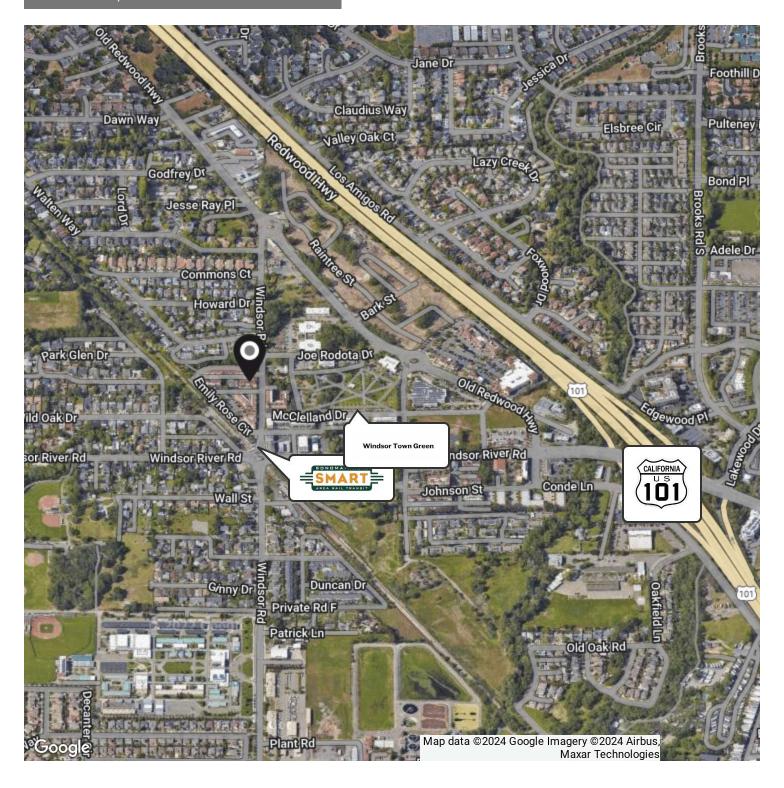

### **REGIONAL MAP**

#### 507 DAVID CLAYTON LANE, WINDSOR, CA 95492

#### OFFICE / RETAIL CONDO FOR SALE

8 LOCATION INFORMATION