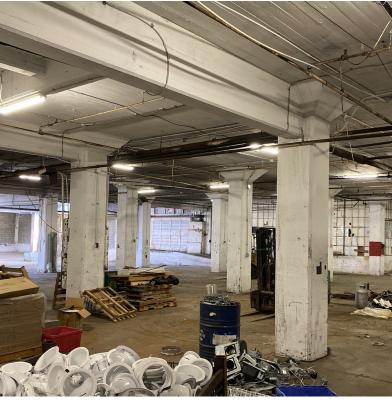

#### **PROPERTY HIGHLIGHTS**

- Four truck-height dock doors and one drive-in door.
- Adaptive reuse potential
- Within Qualified Opportunity Zone
- Solid construction with architectural character.
- Recent capital improvements.