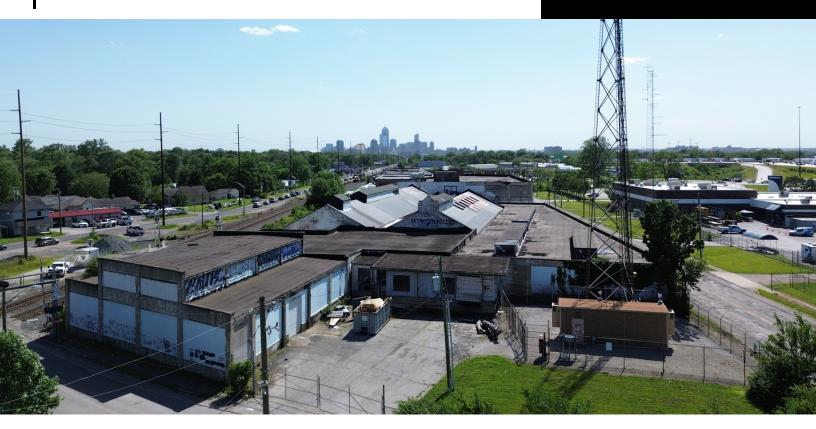

### **PROPERTY DESCRIPTION**

Excellent proximity to downtown Indianapolis and adjacent to popular Mass Ave district. Two blocks from I-70 onramp and almost immediately next to the I-65/I-70 split for easy transportation, delivery, and access. Visibility from I-70 provides signage opportunity.

#### **PROPERTY HIGHLIGHTS**

- Four truck-height dock doors and one drive-in door.
- Adaptive reuse potential
- Within Qualified Opportunity Zone
- Solid construction with architectural character.
- Recent capital improvements.

INDUSTRIAL PROPERTY FOR SALE