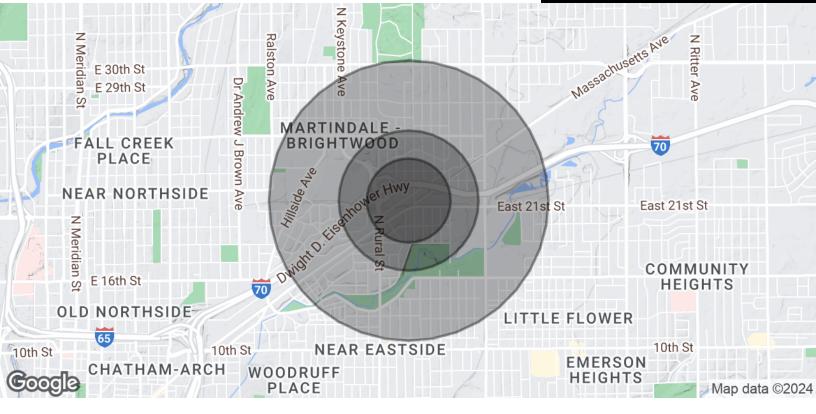

#### OFFERING SUMMARY

| Sale Price:    | Inquire for Price |
|----------------|-------------------|
| Lot Size:      | 112,856 SF        |
| Building Size: | 98,923 SF         |

| DEMOGRAPHICS      | 0.3 MILES | 0.5 MILES | 1 MILE   |
|-------------------|-----------|-----------|----------|
| Total Households  | 166       | 665       | 4,032    |
| Total Population  | 518       | 2,029     | 10,107   |
| Average HH Income | \$38,800  | \$39,821  | \$49,543 |

## **3019 Roosevelt Ave**

Indianapolis, IN 46218

| POPULATION           | 0.3 MILES | 0.5 MILES | 1 MILE    |
|----------------------|-----------|-----------|-----------|
| Total Population     | 518       | 2,029     | 10,107    |
| Average Age          | 36        | 36        | 37        |
| Average Age (Male)   | 37        | 36        | 36        |
| Average Age (Female) | 36        | 36        | 37        |
| HOUSEHOLDS & INCOME  | 0.3 MILES | 0.5 MILES | 1 MILE    |
| Total Households     | 166       | 665       | 4,032     |
| # of Persons per HH  | 3.1       | 3.1       | 2.5       |
| Average HH Income    | \$38,800  | \$39,821  | \$49,543  |
| Average House Value  | \$172,952 | \$210,584 | \$181,077 |

Demographics data derived from AlphaMap