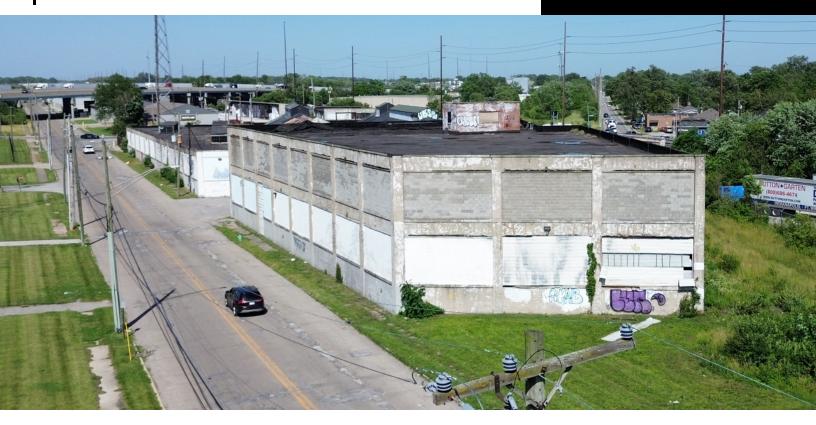

### **PROPERTY DESCRIPTION**

Excellent proximity to downtown Indianapolis and adjacent to popular Mass Ave district. Two blocks from I-70 onramp and almost immediately next to the I-65/I-70 split for easy transportation, delivery, and access. Visibility from I-70 provides signage opportunity.

#### **PROPERTY HIGHLIGHTS**

- Four truck-height dock doors and one drive-in door.
- Adaptive reuse potential
- Within Qualified Opportunity Zone
- Solid construction with architectural character.
- Recent capital improvements.

INDUSTRIAL PROPERTY FOR SALE