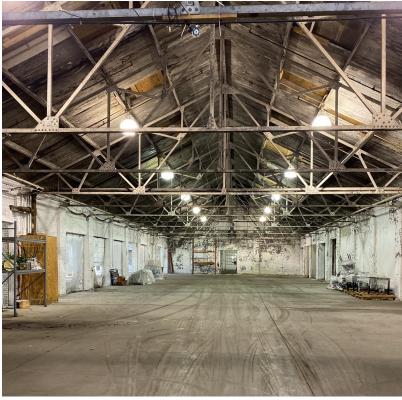

#### **PROPERTY HIGHLIGHTS**

- Four truck-height dock doors and one drive-in door.
- Adaptive reuse potential
- Within Qualified Opportunity Zone
- Solid construction with architectural character.
- Recent capital improvements.