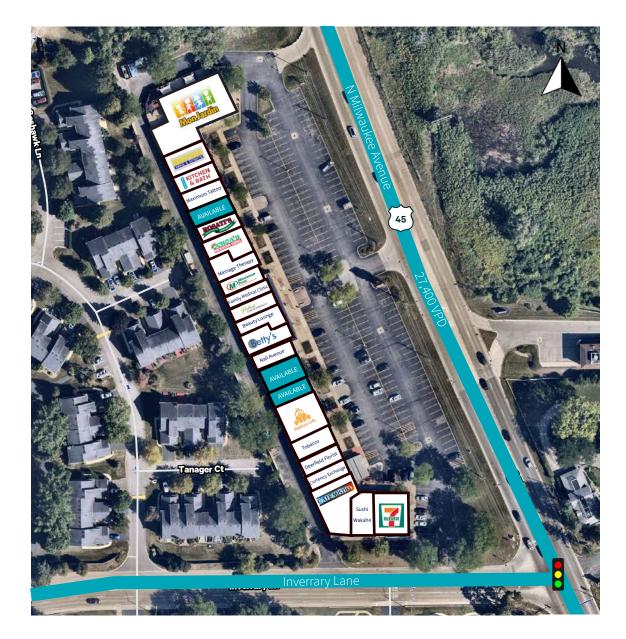

## Site Plan

| Unit    | Tenant                   | SF    |
|---------|--------------------------|-------|
| 1       | Mon Jardin Day Care      |       |
| 2       | Deerfield Liquors        |       |
| 3       | Elite Kitchen and Bath   |       |
| 4       | Maximum Tattoo           |       |
| 5       | AVAILABLE                | 1,440 |
| 6       | Rosati's Pizza           |       |
| 7&8     | Ochoas Mexican Grill     |       |
| 9       | Massage Therapy          |       |
| 10      | Minuteman Press          |       |
| 11      | Family Medical Clinic    |       |
| 12      | Dr. Pollack Chiropractic |       |
| 13      | Miracle Beauty Lounge    |       |
| 14      | Betty's Bistro           |       |
| 15      | Nail Avenue              |       |
| 16      | AVAILABLE                | 2,000 |
| 17      | AVAILABLE                | 1.200 |
| 18 & 19 | Madhura Cafe             |       |
| 20      | Cheap Tobacco            |       |
| 21      | Deerfield Florist        |       |
| 22      | Currency Exchange        |       |
| 23      | Cafe Mistiko             |       |
| 24      | Sushi Wakaba             |       |
|         |                          |       |