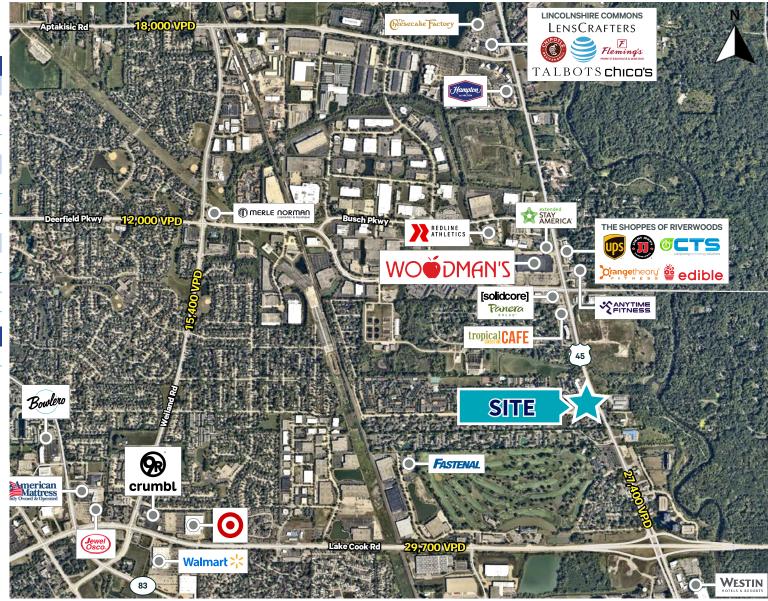

### **Property Overview**

This property is located on busy Milwaukee Ave which provides easy access to the surrounding communities. The Center has great visibility to the road and offers multiple access points. Woodman's and other national traffic generators also occupy the immediate area.

#### **OTHER PROPERTY HIGHLIGHTS**

• High average household Incomes. Excellent Traffic counts on Milwaukee Ave (27,400 VPD)

TRAFFIC COUNT N Milwaukee Ave 27,400 VPD