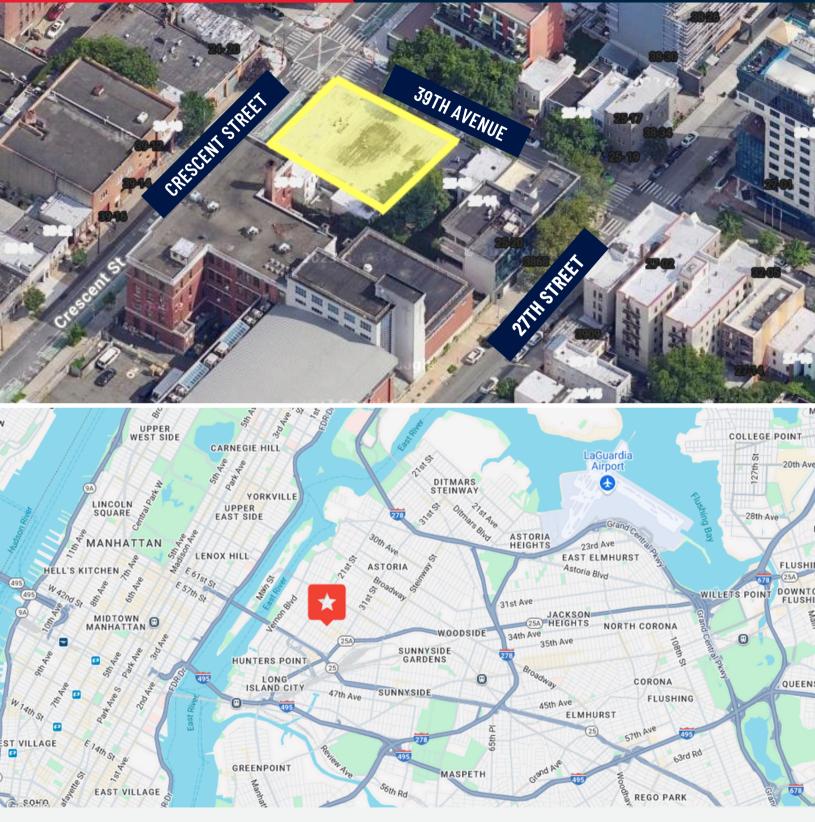

# COMMERCIAL WAREHOUSE SPACE 9,000 SF IN LIC - CORNER LOCATION!

39-05 CRESCENT STREET | LONG ISLAND CITY, NY 11101

NEIGHBORHOOD LONG ISLAND CITY **GREAT SPACE FOR** WAREHOUSE / DISTRIBUTION / RETAIL / PARKING **CONDITION** FULL BUILD-OUT

BLOCK & LOT BLOCK: 396 , LOT: 18

ZONING M1-2 / R5D, LIC