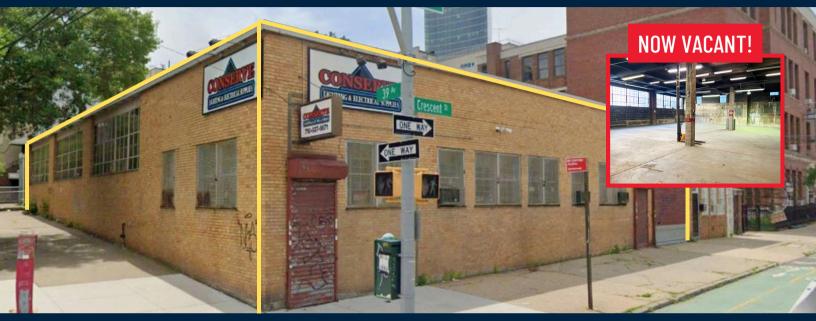

# COMMERCIAL WAREHOUSE SPACE 9,000 SF IN LIC - CORNER LOCATION!

39-05 CRESCENT STREET | LONG ISLAND CITY, NY 11101

NEIGHBORHOOD LONG ISLAND CITY **GREAT SPACE FOR** WAREHOUSE / DISTRIBUTION / RETAIL / PARKING **CONDITION** FULL BUILD-OUT

## **PROPERTY DESCRIPTION**

This property, previously utilized as a electrical supply house, is only a 5-minute walk to the 7,N,Q-trains subway station, making it highly accessible for both foot and vehicle traffic. It includes an office mezzanine, leaving the ground floor for your products. With a total of 9,000 sq.ft of available space, including a 1,500 sq.ft office, this space is highly versatile and suitable for both industrial and/or retail use.

### **KEY FEATURES**

- Located in prime L.I.C.
  - 16' Ceilings
- (1) 14' High Drive-in Door
- TRANSPORTATION

Short Walk to Subways and Quick Access to Manhattan. 7 N Q 495 778

- Mezzanine Offices
- Flexible Lease Term