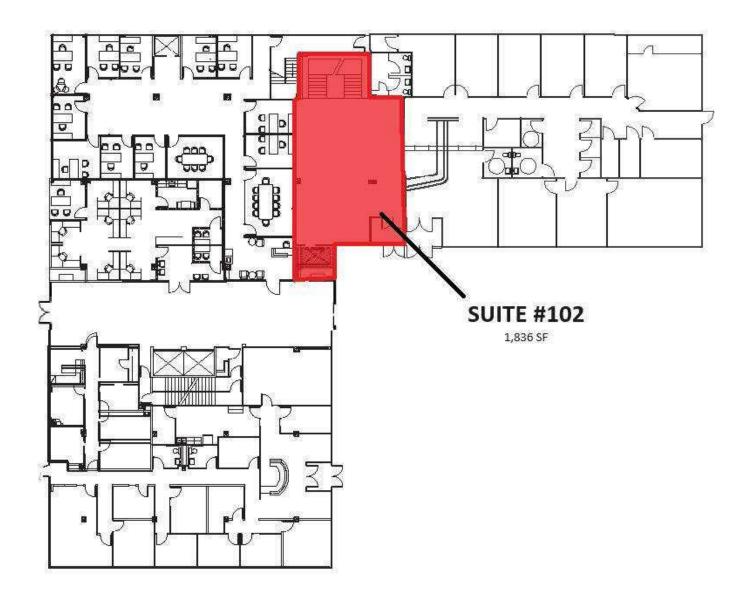

## FLOOR PLANS 1ST FLOOR

#### **AVAILABLE SPACES**

| SUITE                 | TENANT    | SIZE (SF) | LEASE TYPE   | LEASE RATE    | DESCRIPTION                                                                                                                                                                                                       |
|-----------------------|-----------|-----------|--------------|---------------|-------------------------------------------------------------------------------------------------------------------------------------------------------------------------------------------------------------------|
| Suite 102             | Available | 5,454 SF  | Full Service | \$20.00 SF/yr | -                                                                                                                                                                                                                 |
| Bank Space: Suite 175 | Available | 4,351 SF  | Full Service | \$20.00 SF/yr | Highly sought-after bank drive-thru with eight drive-thru lanes and an intact safe. This unique property is ideally located off I-70 at the Harlan Street exit, providing excellent visibility and accessibility. |
| Suite 300             | Available | 3,143 SF  | Full Service | \$20.00 SF/yr | -                                                                                                                                                                                                                 |
| Suite 360             | Available | 1,650 SF  | Full Service | \$20.00 SF/yr | Sublease available through 8/31/2029                                                                                                                                                                              |
| Suite 415             | Available | 2,967 SF  | Full Service | \$20.00 SF/yr | -                                                                                                                                                                                                                 |
| Suite 525             | Available | 2,530 SF  | Full Service | \$20.00 SF/yr | -                                                                                                                                                                                                                 |
| Suite 630             | Available | 1,108 SF  | Full Service | \$20.00 SF/yr | -                                                                                                                                                                                                                 |
| 685 A                 | Available | 150 SF    | Full Service | \$20.00 SF/yr | -                                                                                                                                                                                                                 |
| 685 F                 | Available | 158 SF    | Full Service | \$20.00 SF/yr | -                                                                                                                                                                                                                 |
| 685 H                 | Available | 158 SF    | Full Service | \$20.00 SF/yr | <u></u>                                                                                                                                                                                                           |
| Suite 672             | Available | 250 SF    | Full Service | \$20.00 SF/yr | -                                                                                                                                                                                                                 |