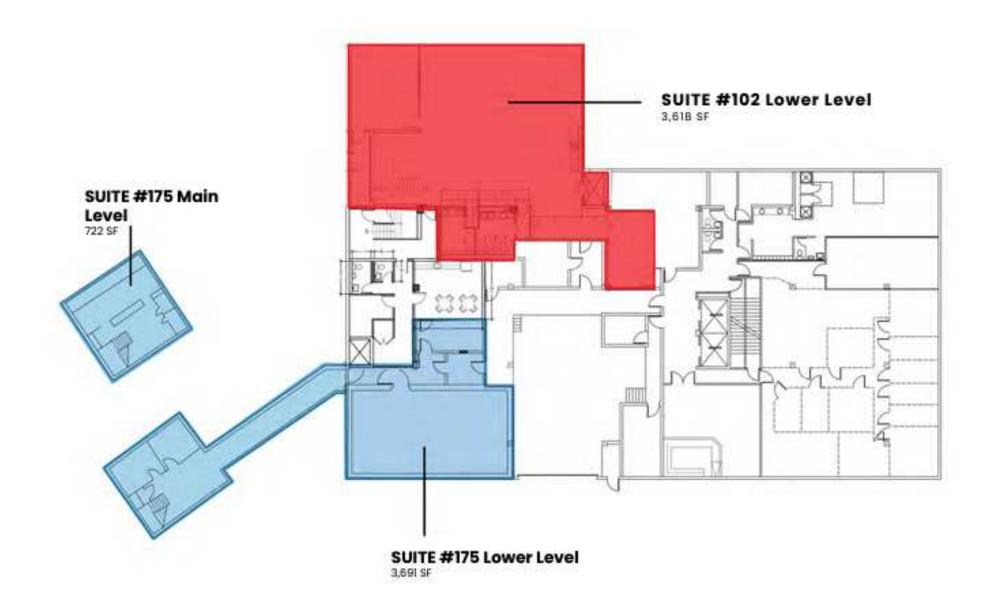

## FLOOR PLANS BASEMENT

#### **AVAILABLE SPACES**

| SUITE                 | TENANT    | SIZE (SF) | LEASE TYPE   | LEASE RATE    | DESCRIPTION                                                                                                                                                                                                       |
|-----------------------|-----------|-----------|--------------|---------------|-------------------------------------------------------------------------------------------------------------------------------------------------------------------------------------------------------------------|
| Suite 102             | Available | 5,454 SF  | Full Service | \$20.00 SF/yr | -                                                                                                                                                                                                                 |
| Bank Space: Suite 175 | Available | 4,351 SF  | Full Service | \$20.00 SF/yr | Highly sought-after bank drive-thru with eight drive-thru lanes and an intact safe. This unique property is ideally located off I-70 at the Harlan Street exit, providing excellent visibility and accessibility. |
| Suite 300             | Available | 3,143 SF  | Full Service | \$20.00 SF/yr | -                                                                                                                                                                                                                 |
| Suite 360             | Available | 1,650 SF  | Full Service | \$20.00 SF/yr | Sublease available through 8/31/2029                                                                                                                                                                              |
| Suite 415             | Available | 2,967 SF  | Full Service | \$20.00 SF/yr | -                                                                                                                                                                                                                 |
| Suite 525             | Available | 2,530 SF  | Full Service | \$20.00 SF/yr | -                                                                                                                                                                                                                 |
| Suite 630             | Available | 1,108 SF  | Full Service | \$20.00 SF/yr | -                                                                                                                                                                                                                 |
| 685 A                 | Available | 150 SF    | Full Service | \$20.00 SF/yr | -                                                                                                                                                                                                                 |
| 685 F                 | Available | 158 SF    | Full Service | \$20.00 SF/yr | -                                                                                                                                                                                                                 |
| 685 H                 | Available | 158 SF    | Full Service | \$20.00 SF/yr | <u></u>                                                                                                                                                                                                           |
| Suite 672             | Available | 250 SF    | Full Service | \$20.00 SF/yr | -                                                                                                                                                                                                                 |