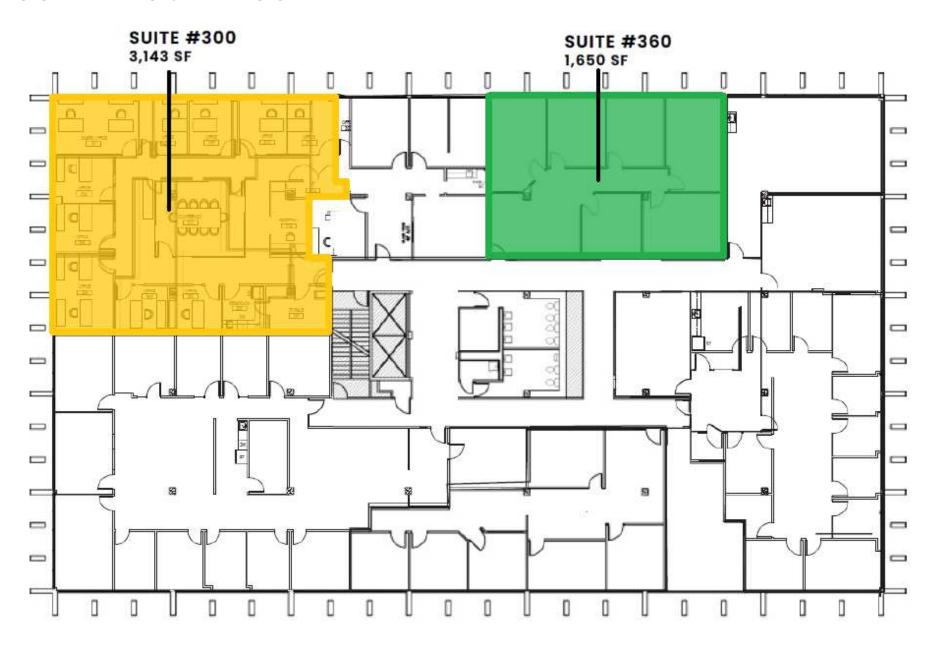

## FLOOR PLANS 3RD FLOOR

#### **AVAILABLE SPACES**

| SUITE                 | TENANT    | SIZE (SF) | LEASE TYPE   | LEASE RATE    | DESCRIPTION                                                                                                                                                                                                       |
|-----------------------|-----------|-----------|--------------|---------------|-------------------------------------------------------------------------------------------------------------------------------------------------------------------------------------------------------------------|
| Suite 102             | Available | 5,454 SF  | Full Service | \$20.00 SF/yr | -                                                                                                                                                                                                                 |
| Bank Space: Suite 175 | Available | 4,351 SF  | Full Service | \$20.00 SF/yr | Highly sought-after bank drive-thru with eight drive-thru lanes and an intact safe. This unique property is ideally located off I-70 at the Harlan Street exit, providing excellent visibility and accessibility. |
| Suite 300             | Available | 3,143 SF  | Full Service | \$20.00 SF/yr | -                                                                                                                                                                                                                 |
| Suite 360             | Available | 1,650 SF  | Full Service | \$20.00 SF/yr | Sublease available through 8/31/2029                                                                                                                                                                              |
| Suite 415             | Available | 2,967 SF  | Full Service | \$20.00 SF/yr | -                                                                                                                                                                                                                 |
| Suite 525             | Available | 2,530 SF  | Full Service | \$20.00 SF/yr | -                                                                                                                                                                                                                 |
| Suite 630             | Available | 1,108 SF  | Full Service | \$20.00 SF/yr | -                                                                                                                                                                                                                 |
| 685 A                 | Available | 150 SF    | Full Service | \$20.00 SF/yr | -                                                                                                                                                                                                                 |
| 685 F                 | Available | 158 SF    | Full Service | \$20.00 SF/yr | -                                                                                                                                                                                                                 |
| 685 H                 | Available | 158 SF    | Full Service | \$20.00 SF/yr | <u></u>                                                                                                                                                                                                           |
| Suite 672             | Available | 250 SF    | Full Service | \$20.00 SF/yr | -                                                                                                                                                                                                                 |