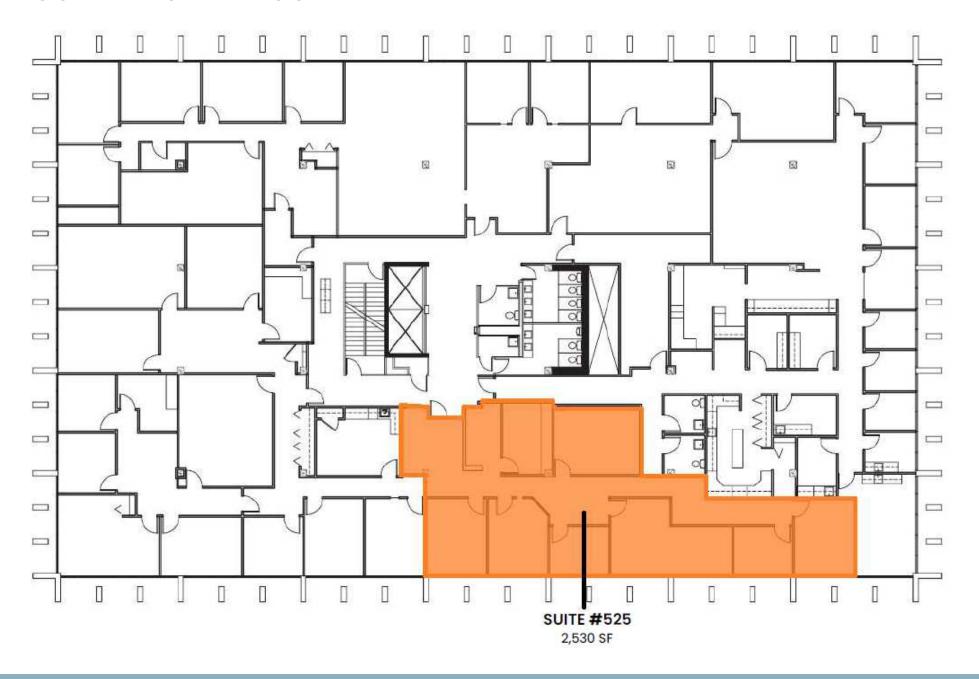

## FLOOR PLANS 5TH FLOOR

#### **AVAILABLE SPACES**

| SUITE                 | TENANT    | SIZE (SF) | LEASE TYPE   | LEASE RATE    | DESCRIPTION                                                                                                                                                                                                       |
|-----------------------|-----------|-----------|--------------|---------------|-------------------------------------------------------------------------------------------------------------------------------------------------------------------------------------------------------------------|
| Suite 102             | Available | 5,454 SF  | Full Service | \$20.00 SF/yr | -                                                                                                                                                                                                                 |
| Bank Space: Suite 175 | Available | 4,351 SF  | Full Service | \$20.00 SF/yr | Highly sought-after bank drive-thru with eight drive-thru lanes and an intact safe. This unique property is ideally located off I-70 at the Harlan Street exit, providing excellent visibility and accessibility. |
| Suite 300             | Available | 3,143 SF  | Full Service | \$20.00 SF/yr | -                                                                                                                                                                                                                 |
| Suite 360             | Available | 1,650 SF  | Full Service | \$20.00 SF/yr | Sublease available through 8/31/2029                                                                                                                                                                              |
| Suite 415             | Available | 2,967 SF  | Full Service | \$20.00 SF/yr | -                                                                                                                                                                                                                 |
| Suite 525             | Available | 2,530 SF  | Full Service | \$20.00 SF/yr | -                                                                                                                                                                                                                 |
| Suite 630             | Available | 1,108 SF  | Full Service | \$20.00 SF/yr | -                                                                                                                                                                                                                 |
| 685 A                 | Available | 150 SF    | Full Service | \$20.00 SF/yr | -                                                                                                                                                                                                                 |
| 685 F                 | Available | 158 SF    | Full Service | \$20.00 SF/yr | -                                                                                                                                                                                                                 |
| 685 H                 | Available | 158 SF    | Full Service | \$20.00 SF/yr | <u></u>                                                                                                                                                                                                           |
| Suite 672             | Available | 250 SF    | Full Service | \$20.00 SF/yr | -                                                                                                                                                                                                                 |