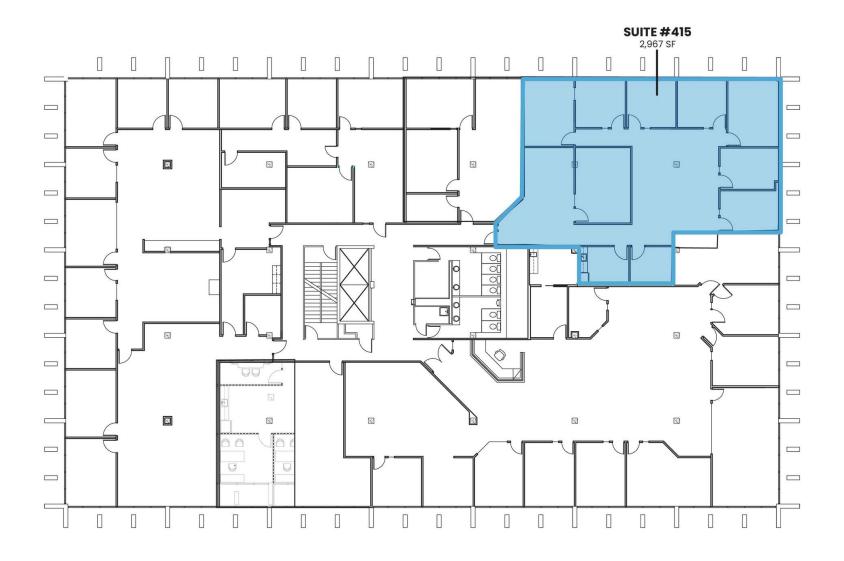

## FLOOR PLANS 4TH FLOOR

#### **AVAILABLE SPACES**

| SUITE                 | TENANT    | SIZE (SF) | LEASE TYPE   | LEASE RATE    | DESCRIPTION                                                                                                                                                                                                       |
|-----------------------|-----------|-----------|--------------|---------------|-------------------------------------------------------------------------------------------------------------------------------------------------------------------------------------------------------------------|
| Suite 102             | Available | 5,454 SF  | Full Service | \$20.00 SF/yr | -                                                                                                                                                                                                                 |
| Bank Space: Suite 175 | Available | 4,351 SF  | Full Service | \$20.00 SF/yr | Highly sought-after bank drive-thru with eight drive-thru lanes and an intact safe. This unique property is ideally located off I-70 at the Harlan Street exit, providing excellent visibility and accessibility. |
| Suite 300             | Available | 3,143 SF  | Full Service | \$20.00 SF/yr | -                                                                                                                                                                                                                 |
| Suite 360             | Available | 1,650 SF  | Full Service | \$20.00 SF/yr | Sublease available through 8/31/2029                                                                                                                                                                              |
| Suite 415             | Available | 2,967 SF  | Full Service | \$20.00 SF/yr | -                                                                                                                                                                                                                 |
| Suite 525             | Available | 2,530 SF  | Full Service | \$20.00 SF/yr | -                                                                                                                                                                                                                 |
| Suite 630             | Available | 1,108 SF  | Full Service | \$20.00 SF/yr | -                                                                                                                                                                                                                 |
| 685 A                 | Available | 150 SF    | Full Service | \$20.00 SF/yr | -                                                                                                                                                                                                                 |
| 685 F                 | Available | 158 SF    | Full Service | \$20.00 SF/yr | -                                                                                                                                                                                                                 |
| 685 H                 | Available | 158 SF    | Full Service | \$20.00 SF/yr | <u></u>                                                                                                                                                                                                           |
| Suite 672             | Available | 250 SF    | Full Service | \$20.00 SF/yr | -                                                                                                                                                                                                                 |