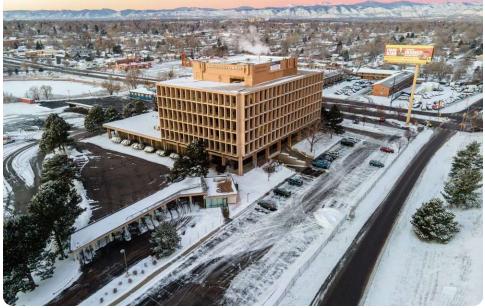

# 4704 HARLAN ST DENVER, CO 80212

LEASE RATE \$21 - \$23 SF/YR (FULL SERVICE)

#### PROPERTY DESCRIPTION

The Lakeside Office Park is an iconic, stand alone mid-rise office building in Northwest Denver. It is the only building of its kind in the region offering modern, flexible office suites with mountain views for small to medium size companies of all sectors. It is conveniently located immediately off of I-70 at the Harlan Street exit with many retails amenities close by.