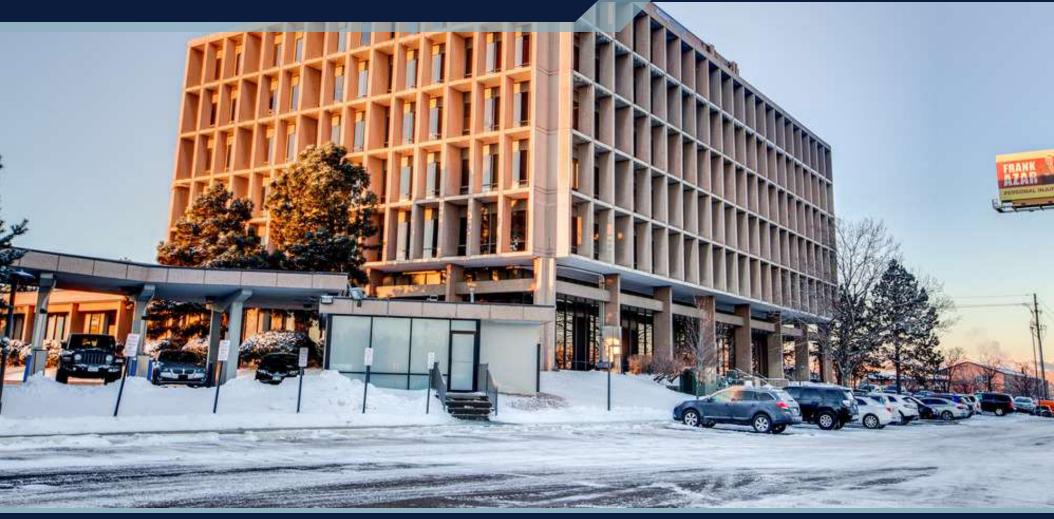

# 4704 HARLAN ST DENVER, CO 80212

LEASE RATE \$21 - \$23 SF/YR (FULL SERVICE)

#### PROPERTY DESCRIPTION

The Lakeside Office Park is an iconic, stand alone mid-rise office building in Northwest Denver. It is the only building of its kind in the region offering modern, flexible office suites with mountain views for small to medium size companies of all sectors. It is conveniently located immediately off of I-70 at the Harlan Street exit with many retails amenities close by.