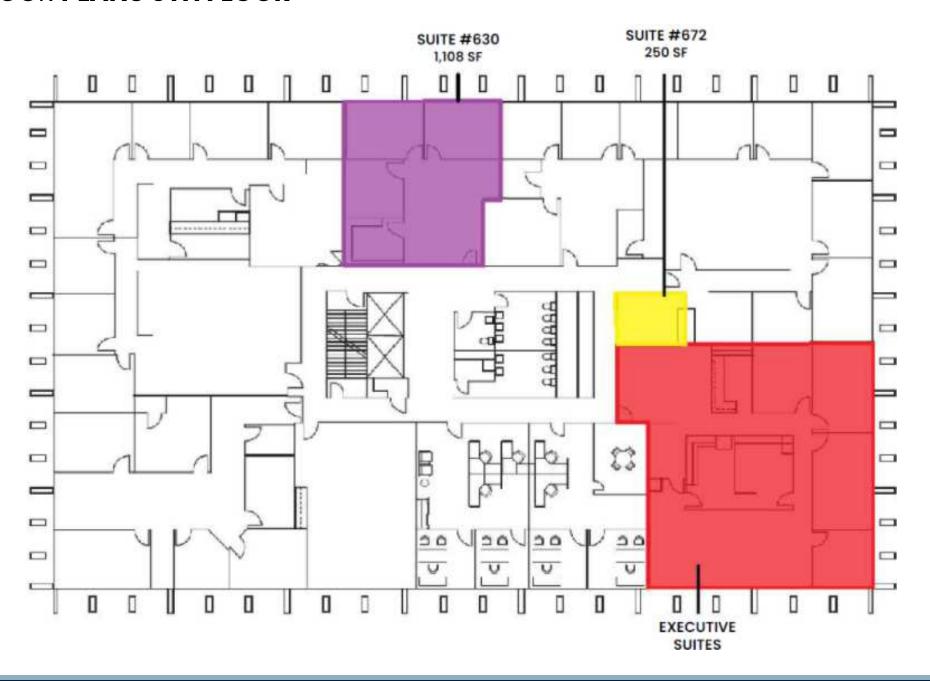

#### **AVAILABLE SPACES**

| SUITE                 | TENANT    | SIZE (SF) | LEASE TYPE   | LEASE RATE    | DESCRIPTION                                                                                                                                                                                                       |
|-----------------------|-----------|-----------|--------------|---------------|-------------------------------------------------------------------------------------------------------------------------------------------------------------------------------------------------------------------|
| Suite 102             | Available | 5,454 SF  | Full Service | \$20.00 SF/yr | -                                                                                                                                                                                                                 |
| Bank Space: Suite 175 | Available | 4,351 SF  | Full Service | \$20.00 SF/yr | Highly sought-after bank drive-thru with eight drive-thru lanes and an intact safe. This unique property is ideally located off I-70 at the Harlan Street exit, providing excellent visibility and accessibility. |
| Suite 300             | Available | 3,143 SF  | Full Service | \$20.00 SF/yr | -                                                                                                                                                                                                                 |
| Suite 360             | Available | 1,650 SF  | Full Service | \$20.00 SF/yr | Sublease available through 8/31/2029                                                                                                                                                                              |
| Suite 415             | Available | 2,967 SF  | Full Service | \$20.00 SF/yr | -                                                                                                                                                                                                                 |
| Suite 525             | Available | 2,530 SF  | Full Service | \$20.00 SF/yr | -                                                                                                                                                                                                                 |
| Suite 630             | Available | 1,108 SF  | Full Service | \$20.00 SF/yr | -                                                                                                                                                                                                                 |
| 685 A                 | Available | 150 SF    | Full Service | \$20.00 SF/yr | -                                                                                                                                                                                                                 |
| 685 F                 | Available | 158 SF    | Full Service | \$20.00 SF/yr | -                                                                                                                                                                                                                 |
| 685 H                 | Available | 158 SF    | Full Service | \$20.00 SF/yr | <u></u>                                                                                                                                                                                                           |
| Suite 672             | Available | 250 SF    | Full Service | \$20.00 SF/yr | -                                                                                                                                                                                                                 |

## FLOOR PLANS 6TH FLOOR