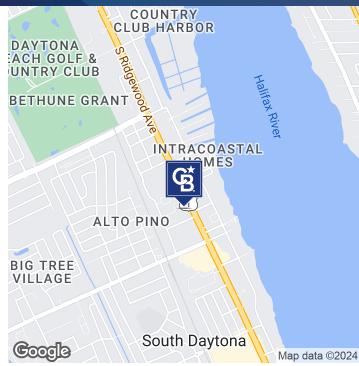

#### LOCATION DESCRIPTION

Located on busy S. Ridgewood Ave.(US HWY 1) in S Daytona, this property has US 1 ingress/egress as well as ingress/egress on S. Segrave St. at the rear of the property. Surrounded by retail and residential development, this is a prime site for retail, restaurant, office, or recreational type uses. This site has 125 parking spaces. The building is currently used as retail, however, was originally built as a family steakhouse. Traffic counts exceed 31,000 AADT. US HWY 1 in S. Daytona has permitted new construction multifamily development of 744 units and 18 townhomes.