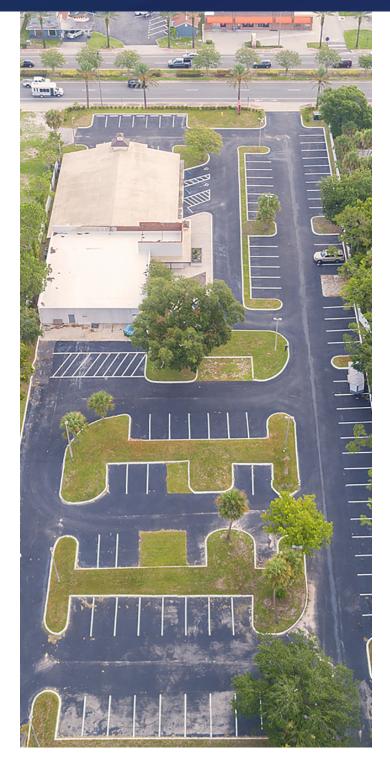

### **PROPERTY OVERVIEW**

11,641 sf of newly renovated retail space on 3.59 acres of land provides for a multitude of possibilities for this site. Currently a single user building. All HVAC is new (16 tons) and roof is new within the last year. Concrete block constructed building is built out for high end retail showroom. Approximately 7,500 sf of built out showroom and 3,900 sf of warehouse space. 14 ft ceilings. Parking lot is recently sealed and striped with all new landscaping. Building could be expanded or an additional new building could be added. This property is also offered for lease at \$20.00 PSF (NNN)

### PROPERTY DESCRIPTION

11,641 sf of newly renovated retail space on 3.59 acres of land provides for a multitude of possibilities for this site. Currently a single user building. All HVAC is new (16 tons) and roof is new within the last year. Concrete block constructed building is built out for high end retail showroom. Approximately 7,500 sf of built out showroom and 3,900 sf of warehouse space. 14 ft ceilings. Parking lot is recently sealed and striped with all new landscaping. Building could be expanded or an additional new building could be added. This property is also offered for lease at \$20.00 PSF (NNN)

#### LOCATION DESCRIPTION

Located on busy S. Ridgewood Ave.(US HWY 1) in S Daytona, this property has US 1 ingress/egress as well as ingress/egress on S. Segrave St. at the rear of the property. Surrounded by retail and residential development, this is a prime site for retail, restaurant, office, or recreational type uses. This site has 125 parking spaces. The building is currently used as retail, however, was originally built as a family steakhouse. Traffic counts exceed 31,000 AADT. US HWY 1 in S. Daytona has permitted new construction multifamily development of 744 units and 18 townhomes.