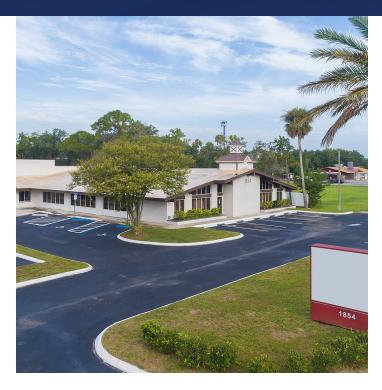

### **PROPERTY OVERVIEW**

11,641 sf of newly renovated retail space on 3.59 acres of land provides for a multitude of possibilities for this site. Currently a single user building. All HVAC is new (16 tons) and roof is new within the last year. Concrete block constructed building is built out for high end retail showroom. Approximately 7,500 sf of built out showroom and 3,900 sf of warehouse space. 14 ft ceilings. Parking lot is recently sealed and striped with all new landscaping. Building could be expanded or an additional new building could be added. This property is also offered for lease at \$20.00 PSF (NNN)

## **PROPERTY HIGHLIGHTS**

- · -Suitable for retail or office use
- -3.58 AC Lot
- · -High Visibility Location
- · -Well-maintained property
- · -New Roof
- -New HVAC Throughout

Robert Rand, CCIM, SIOR
O: 386 672 8530 | C: 386 295 98

### PROPERTY DESCRIPTION

11,641 sf of newly renovated retail space on 3.59 acres of land provides for a multitude of possibilities for this site. Currently a single user building. All HVAC is new (16 tons) and roof is new within the last year. Concrete block constructed building is built out for high end retail showroom. Approximately 7,500 sf of built out showroom and 3,900 sf of warehouse space. 14 ft ceilings. Parking lot is recently sealed and striped with all new landscaping. Building could be expanded or an additional new building could be added. This property is also offered for lease at \$20.00 PSF (NNN)