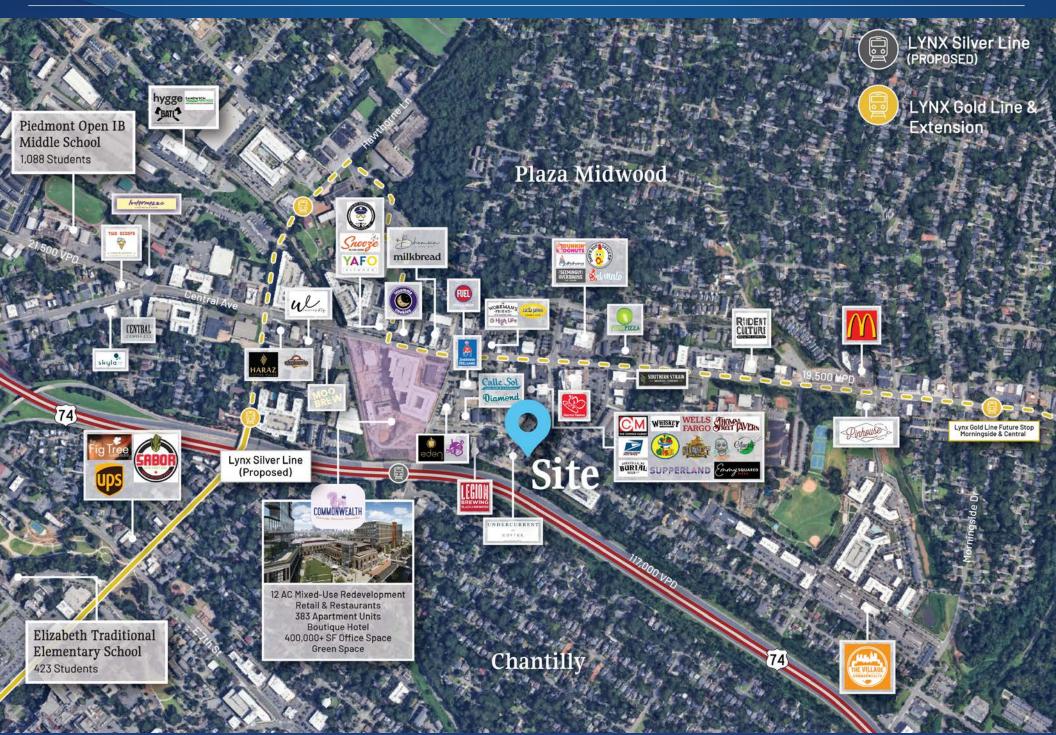

# Plaza Midwood

#### The go-to spot to meet, mingle, and unwind

Just a 1 mile cruise along Central Avenue from Uptown Charlotte will put you in a place where fashion, food, and art rule! Plaza Midwood is one of Charlotte's most unique, preeminent urban core neighborhoods. The neighborhood boasts a mixture of unique restaurants, art galleries, locally owned shops, popular bars, and live music venues. Recent years have witnessed its resurgence as a vibrant, highly sought after neighborhood with numerous upcoming and completed developments.