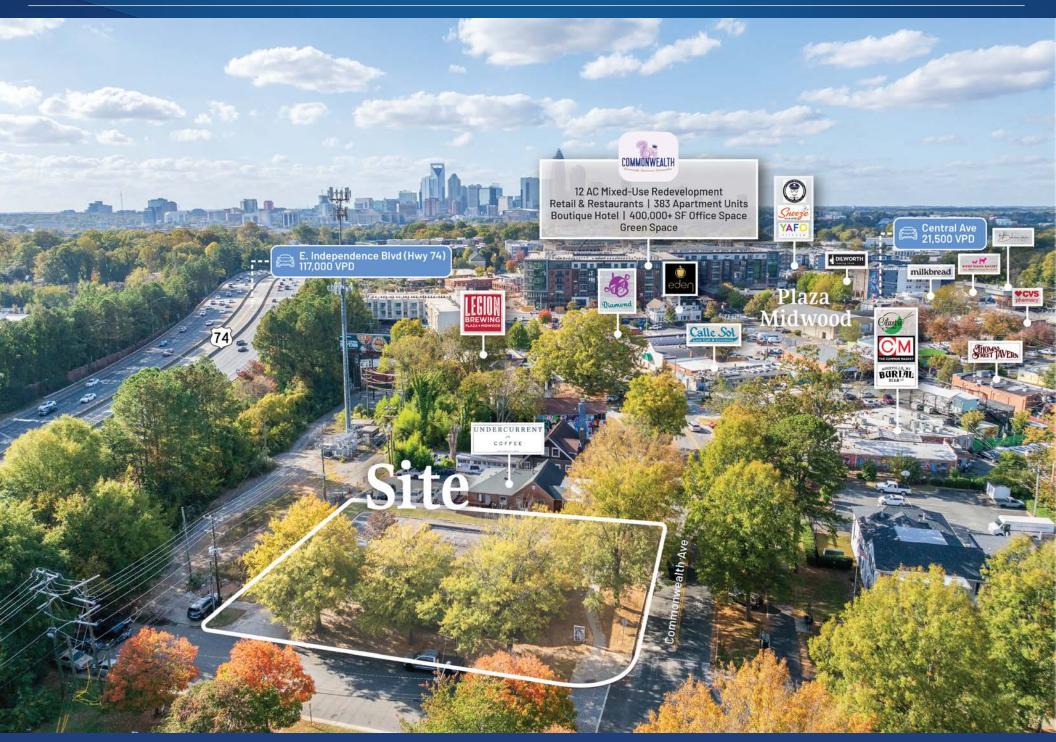

### 1111 The Plaza Available for Lease

 $\pm$  2,480 SF available for lease in the heart of Plaza Midwood. The site is within walking distance of many of Plaza Midwood's iconic retail destinations and popular restaurants. Surrounded by multi-family and mixed-use developments, this site presents an excellent opportunity to enter one of Charlotte's most dynamic neighborhoods. This move-in-ready space offers ample parking and is ideal for retail, office, food & beverage, or medical office use.

#### Site Overview