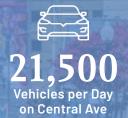

#### **Property Details**

| Address         | 1111 The Plaza   Charlotte, NC 28205                       |
|-----------------|------------------------------------------------------------|
| Availability    | +/- 2,480 SF Available for Lease                           |
| Use             | Retail, Office, Medical                                    |
| Zoning          | CAC-2 (CD)                                                 |
| Parcels         | 08117612                                                   |
| /Traffic Counts | Central Ave   21,500 VPD<br>Commonwealth Ave S   6,439 VPD |
| Lease Rate      | Call for Leasing Details                                   |