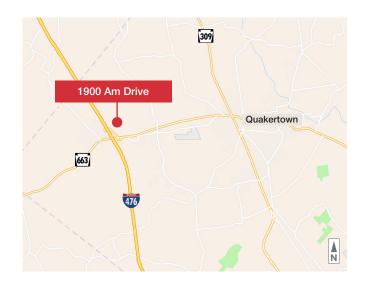

## CONVENIENT LOCATION ACCESS TO PA TURNPIKE 476

#### Area Overview

Location offers easy access to PA Turnpike 476 Northeast Extension via the Quakertown Interchange

Amenities in immediate area include McDonald's, Wawa, Dunkin', Exxon, and multiple national hotel chains

Convenient Park & Ride facility, operated by Greyhound, provides direct transportation to Philadelphia and New York (Port Authority)

3.5 miles to Quakertown retail centers on Route 309