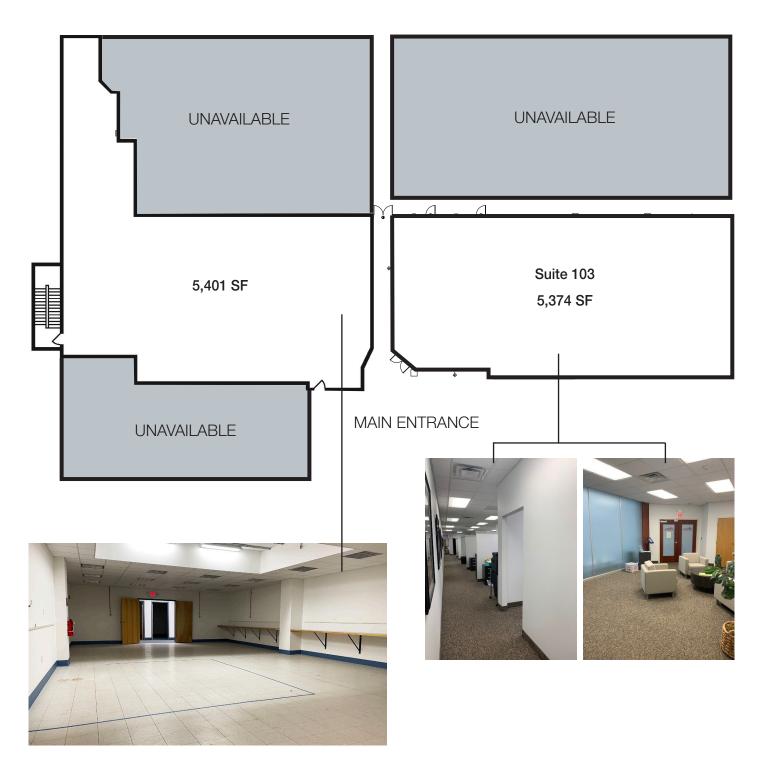

#### **Property Features**

- First Floor 5,374 SF & 5,401 SF Suites
- Second Floor 7,840 SF Suite (divisible)
- Suites offer multiple open concept spaces, ready for fit-out or divisible to meet tenant requirements
- Located in a Class A, two-story, multi-tenant office building
- Expansive atrium-style lobby
- One dock door
- Set on 6.38 acres with ample parking
- Flexible Commercial zoning
- Dense residential area with excellent demographics and a variety of area amenities nearby
- Corporate neighbors including St. Luke's, Lifequest, and more
- Minutes to Route 663 and PA Turnpike 476
- Lease Rate: \$18.50/SF plus Electric and Janitorial
- Three months FREE rent up front with a 5 year lease!

## FREE RENT INCENTIVE 1900 AM DRIVE

First Floor Plan

NAI Summit 1620 Pond Rd, Suite 150 Allentown PA 18104 610.264.0200 | naisummit.com