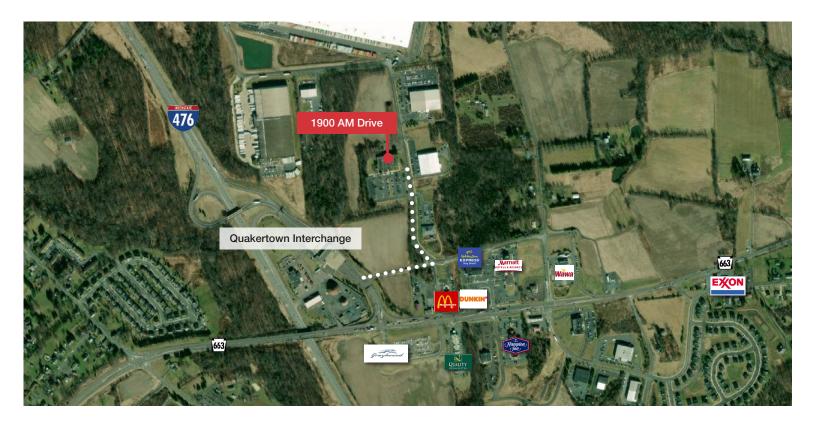

## CONVENIENT LOCATION ACCESS TO PA TURNPIKE 476

#### Area Overview

Location offers easy access to PA Turnpike 476 Northeast Extension via the Quakertown Interchange

Amenities in immediate area include McDonald's, Wawa, Dunkin', Exxon, and multiple national hotel chains

Convenient Park & Ride facility, operated by Greyhound, provides direct transportation to Philadelphia and New York (Port Authority)

3.5 miles to Quakertown retail centers on Route 309