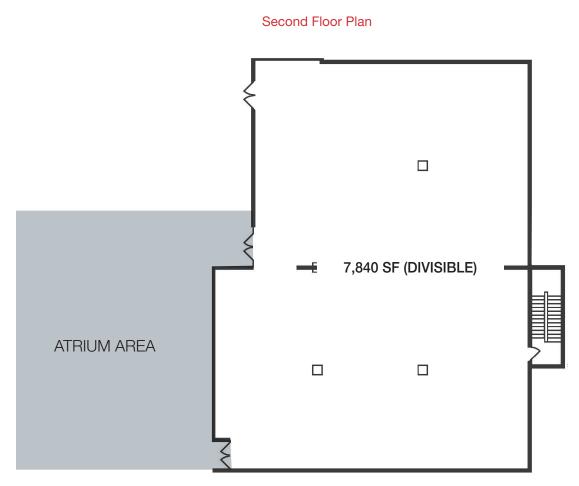

#### **Property Features**

- First Floor 5,374 SF & 5,401 SF Suites
- Second Floor 7,840 SF Suite (divisible)
- Suites offer multiple open concept spaces, ready for fit-out or divisible to meet tenant requirements
- Located in a Class A, two-story, multi-tenant office building
- Expansive atrium-style lobby
- One dock door
- Set on 6.38 acres with ample parking
- Flexible Commercial zoning
- Dense residential area with excellent demographics and a variety of area amenities nearby
- Corporate neighbors including St. Luke's, Lifequest, and more
- Minutes to Route 663 and PA Turnpike 476
- Lease Rate: \$18.50/SF plus Electric and Janitorial
- Three months FREE rent up front with a 5 year lease!

## FREE RENT INCENTIVE 1900 AM DRIVE

First Floor Plan

NAI Summit 1620 Pond Rd, Suite 150 Allentown PA 18104 610.264.0200 | naisummit.com